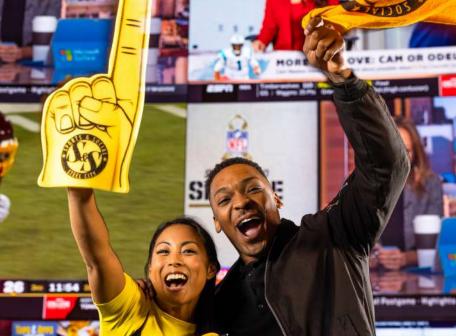

# **LOADED NACHOS**

blended cheese, black beans, pico de gallo, fresh jalapeños, sour cream, guacamole

# LIVE!® NACHOS

hand-cut chips, blended cheese, black beans, pico de gallo, fresh jalapeños, sour cream, guacamole

#### LIVE!® NACHOS

cheese sauce, black beans, pico de gallo, jalapeños, salsa, guacamole, choice of chicken or beef barbacoa