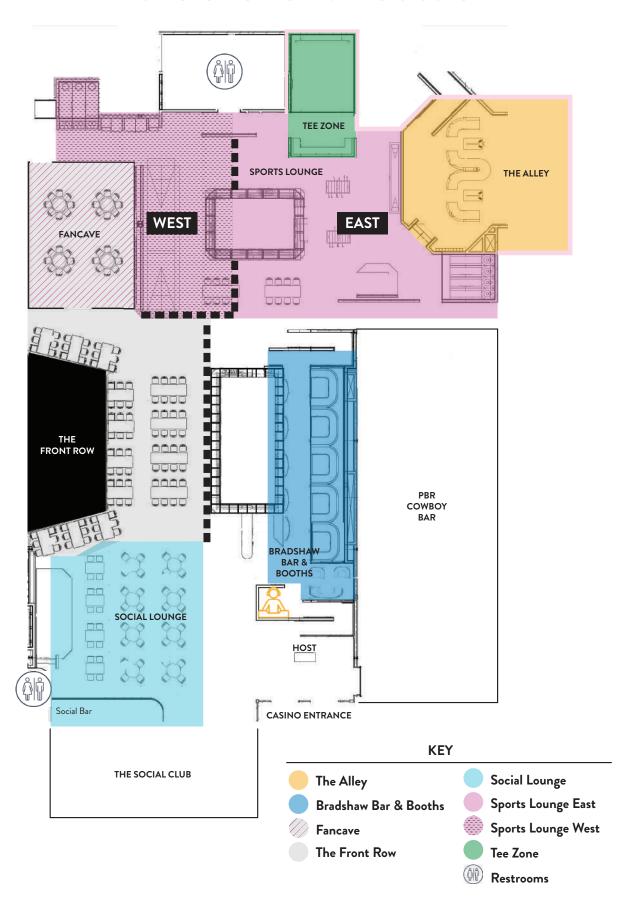

# Floor Plan

# Capacities

| LOCATION                | GAMING/INCLUSIONS                                                                                                           | SEATED / COCKTAIL |
|-------------------------|-----------------------------------------------------------------------------------------------------------------------------|-------------------|
| THE ALLEY<br>4 LANES    | Bowling                                                                                                                     | 20 / 40           |
| TEE ZONE                | Golf / Sports Simulator                                                                                                     | 8 / 12            |
| SPORTS LOUNGE           | Private Bar, Bowling, Shuffleboard,<br>Golf Simulator, Pop-a-Shot, Air Hockey,<br>Foosball, Skee-ball® (Game Cards \$20.00) | 80- / 150         |
| SPORTS LOUNGE -<br>WEST |                                                                                                                             | 20 / 50           |
| SPORTS LOUNGE -<br>EAST |                                                                                                                             | 60 / 100          |
| FRONT ROW               | 40' HDTV Media Wall View                                                                                                    | 110 / 160         |
| BRADSHAW BAR            | Booths, Lounge, Private Bar                                                                                                 | 54 / 75           |
| SOCIAL LOUNGE           | Private Bar                                                                                                                 | 54 / 100          |
| FANDUEL FAN<br>CAVE     | 173" Big Screen HDTV                                                                                                        | 40 / 60           |
| THE SOCIAL CLUB         |                                                                                                                             | 75 / 150          |
| PBR® PITTSBURGH         | Private Space & Bar                                                                                                         | 124 / 260         |