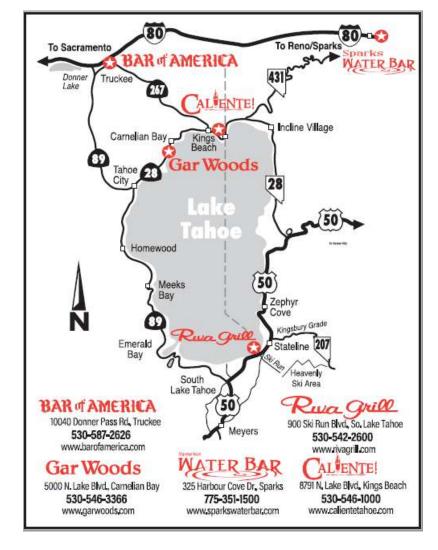

r Holidays & Peak Season Events including, but not limited to: Martin Luther King Weekend, Super Bowl Sunday, Valentine's Day, President's Day Weekend, Easter Sunday, Mother's Day, Memorial Day Weekend, Father's Day, July 4th Weekend, Labor Day Weekend, Thanksgiving, and Christmas Week through New Year's Day.

All events include the onsite supervision provided by our group coordinator and/or management staff. For special requests or services not provided, kindly refer to our list of qualified professionals.

## Directions To Gar Woods

Physical Address: 5000 North Lake Blvd. Carnelian Bay, CA 96140

Mailing Address: P.O. Box 1133 Carnelian Bay, CA 96140

Phone: 530-546-3366

Special Events Email: groupsales@garwoods.com

General E-mail: onthewater@ garwoods.com

Website: www.garwoods.com



From:

Tahoe City - Go 6 miles East on Hwy 28 (North Lake Blvd.)
Gar Woods is located on the lake side 100 yards West of Sierra Boat Co., in Carnelian Bay.

Incline Village - Go 8 miles West on Hwy 28 (North Lake Blvd.) through and past Kings Beach. Gar Woods is located on the lake side 100 yards West of Sierra Boat Co., in Carnelian Bay.

San Francisco and Olympic Valley – Take I-80 East to Truckee, go South on Hwy 89 to Tahoe City. Hwy 89 turns into Hwy 28 in Tahoe City. Go 6 miles East on Hwy 28 (North Lake Blvd.) Gar Woods is located on the lake side, 100 yards West of Sierra Boat Co., in Carnelian Bay.

South Lake Tahoe - (2 options)

- 1. Use Hwy 50 East to Hwy 28, turn left and go North 21 miles, through Incline Village and Kings Beach. Gar Woods is located on the lake side, 100 y