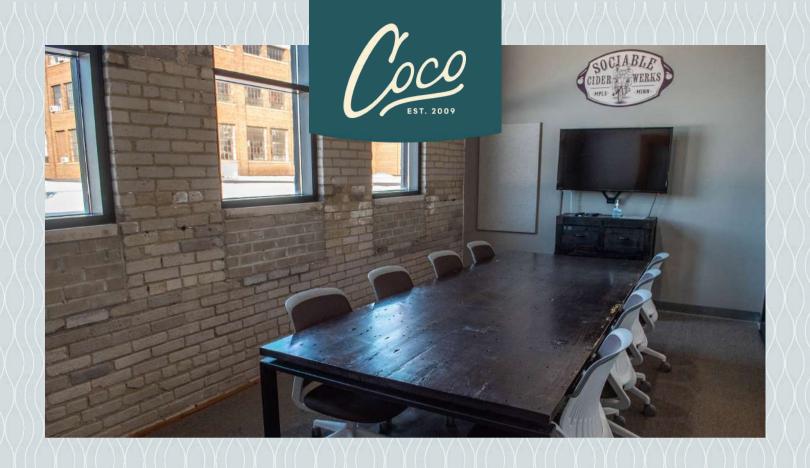

## Sociable

Named after the popular nearby brewery, Sociable is a nicely appointed meeting room with natural light, and is ideal for presentations and team meetings.

#### **Amenities**

- 6' Whiteboard
- 50" Screen
- AppleTV & Chromecast
- Basic Coffee/Tea/Water
- 1Gb Fiber Internet
- Printing & Scanning
- Ergonomic Office Chairs
- Hybrid video conferencing technology

## Capacity

• 10 Seat Maximum