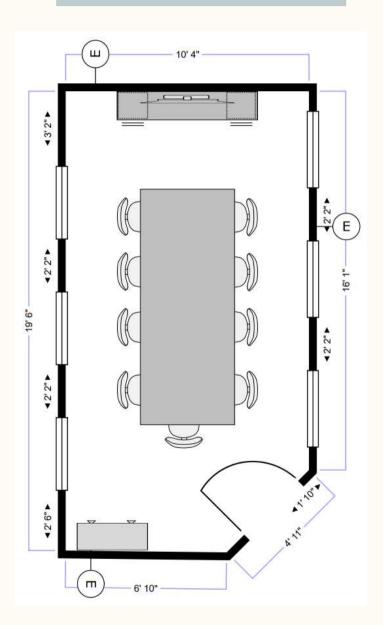

## Sociable

Named after the popular nearby brewery, Sociable is a nicely appointed meeting room with natural light, and is ideal for presentations and team meetings.

#### **Amenities**

- 6' Whiteboard
- 50" Screen
- AppleTV & Chromecast
- Basic Coffee/Tea/Water
- 1Gb Fiber Internet
- Printing & Scanning
- Ergonomic Office Chairs
- Hybrid video conferencing technology

#### Add-Ons

- Catering and bartending services upon request.
- Flip charts and other meeting supplies: \$50

## Capacity

• 10 Seat Maximum

### For a full quote or tours, contact us:

612-800-8424 | hello@workatcoco.com | www.workatcoco.com



# **Sociable Layout**



28 10 Seats