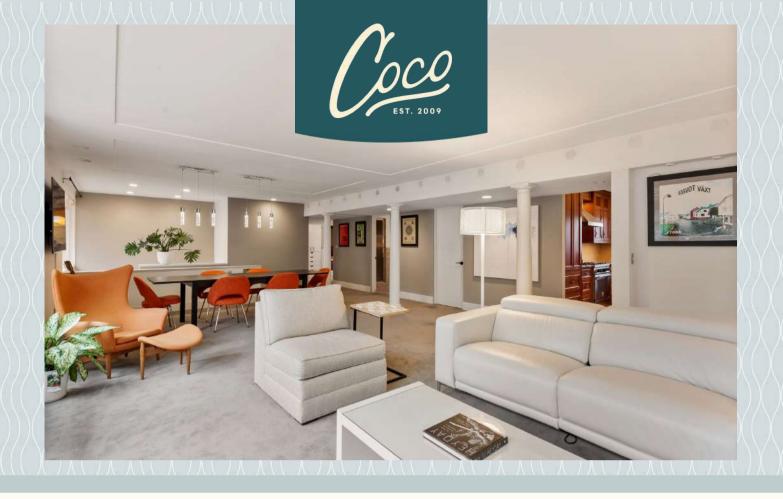

# **Team Retreats**

Our centrally located Retreat space is uniquely designed for comfort and productivity. With multiple areas for collaboration, it's the perfect setting for strategic planning or team building.

### Amenities

- On-site staff to assist with setup
- Indoor & outdoor spaces
- Free street parking
- High-speed Wi-Fi Internet access
- 60" monitor with AirPlay and HDMI connections
- Post-it<sup>™</sup> flip chart and markers
- Coffee, water & continental snacks
- A free Day Pass for your team

## Capacity

- Table seating for 8.
- Mixed seating for up to 12.