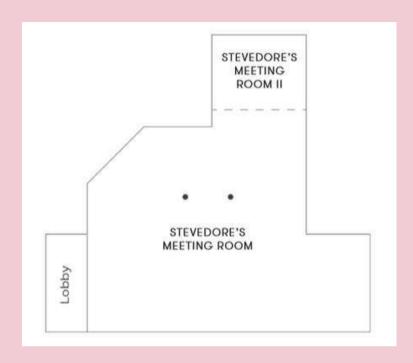

## Floor Plans

| MEETING ROOM                | SQ. FOOTAGE | DIMENSIONS  | THEATER | CLASSROOM | BANQUET | CONFERENCE |
|-----------------------------|-------------|-------------|---------|-----------|---------|------------|
| Square Reef Boardroom       | 289         | 25° x 16°   | 950     | 12        | (5)     | 12         |
| Atrium                      | 2,724       | 80° x 46°   | 200     | 400       | 240     | (94)       |
| Regatta Ballroom            | 3,508       | 84° x 52°   | 500     | 270       | 380     | (S#2)      |
| Surgeon Meeting Room        | 785         | 28' x 50'   | 100     | 36        | 60      | 35         |
| Stevedore's Meeting Room    | 1,819       | 57° x 37°   | 100     | 36        | 80      | 32         |
| Stevedore's Meeting Room II | 640         | 21' x 30.5' | 40      | 30        | 40      | 24         |
| Figure Eight Double Room    | 860         | 32° x 27°   | 40      | 18        | 40      | 20         |
| Figure Eight Room           | 860         | 32° x 27°   | 40      | 18        | 40      | 20         |
| Carrick Bend E/W            | 667         | 23' x 29'   | 55      | 35        | 40      | 20         |
| Carrick Bend (Total)        | 980         | 46' x 29'   | 155     | 70        | 80      | 38         |
| Bowline E/W                 | 667         | 23' x 29'   | 55      | 35        | 40      | 20         |
| Bowline (Total)             | 980         | 46' x 29'   | 110     | 70        | 100     | 38         |
| Sheet Bend                  | 1,096       | 46' x 33'   | 150     | 90        | 110     | 42         |
| Camp SS Dining Room         | 442         | 26° x 17°   | 20      | 25        | -       | -          |