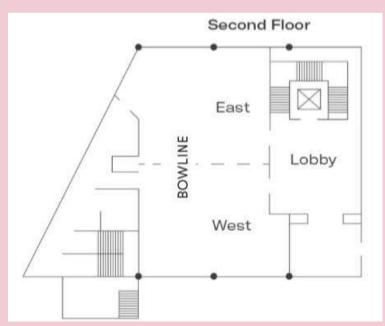

## Floor Plans

| MEETING ROOM                | SQ. FOOTAGE | DIMENSIONS  | THEATER | CLASSROOM | BANQUET | CONFERENCE |
|-----------------------------|-------------|-------------|---------|-----------|---------|------------|
| Square Reef Boardroom       | 289         | 25° x 16°   | 950     | 12        | (5)     | 12         |
| Atrium                      | 2,724       | 80° x 46°   | 200     | 400       | 240     | (94)       |
| Regatta Ballroom            | 3,508       | 84° x 52°   | 500     | 270       | 380     | (S#2)      |
| Surgeon Meeting Room        | 785         | 28' x 50'   | 100     | 36        | 60      | 35         |
| Stevedore's Meeting Room    | 1,819       | 57° x 37°   | 100     | 36        | 80      | 32         |
| Stevedore's Meeting Room II | 640         | 21' x 30.5' | 40      | 30        | 40      | 24         |
| Figure Eight Double Room    | 860         | 32° x 27°   | 40      | 18        | 40      | 20         |
| Figure Eight Room           | 860         | 32° x 27°   | 40      | 18        | 40      | 20         |
| Carrick Bend E/W            | 667         | 23' x 29'   | 55      | 35        | 40      | 20         |
| Carrick Bend (Total)        | 980         | 46' x 29'   | 155     | 70        | 80      | 38         |
| Bowline E/W                 | 667         | 23' x 29'   | 55      | 35        | 40      | 20         |
| Bowline (Total)             | 980         | 46' x 29'   | 110     | 70        | 100     | 38         |
| Sheet Bend                  | 1,096       | 46' x 33'   | 150     | 90        | 110     | 42         |
| Camp SS Dining Room         | 442         | 26° x 17°   | 20      | 25        | -       | -          |