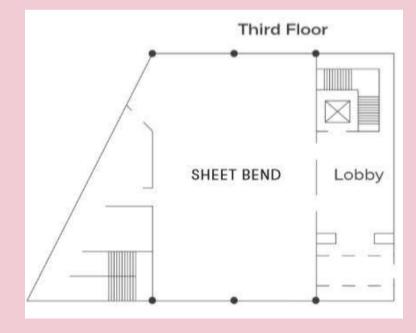

## Floor Plans

| MEETING ROOM                | SQ. FOOTAGE | DIMENSIONS  | THEATER | CLASSROOM | BANQUET | CONFERENCE |
|-----------------------------|-------------|-------------|---------|-----------|---------|------------|
| Square Reef Boardroom       | 289         | 25° x 16°   | 950     | 12        | (5)     | 12         |
| Atrium                      | 2,724       | 80° x 46°   | 200     | 400       | 240     | (94)       |
| Regatta Ballroom            | 3,508       | 84° x 52°   | 500     | 270       | 380     | (S#2)      |
| Surgeon Meeting Room        | 785         | 28' x 50'   | 100     | 36        | 60      | 35         |
| Stevedore's Meeting Room    | 1,819       | 57° x 37°   | 100     | 36        | 80      | 32         |
| Stevedore's Meeting Room II | 640         | 21' x 30.5' | 40      | 30        | 40      | 24         |
| Figure Eight Double Room    | 860         | 32° x 27°   | 40      | 18        | 40      | 20         |
| Figure Eight Room           | 860         | 32° x 27°   | 40      | 18        | 40      | 20         |
| Carrick Bend E/W            | 667         | 23' x 29'   | 55      | 35        | 40      | 20         |
| Carrick Bend (Total)        | 980         | 46' x 29'   | 155     | 70        | 80      | 38         |
| Bowline E/W                 | 667         | 23' x 29'   | 55      | 35        | 40      | 20         |
| Bowline (Total)             | 980         | 46' x 29'   | 110     | 70        | 100     | 38         |
| Sheet Bend                  | 1,096       | 46' x 33'   | 150     | 90        | 110     | 42         |
| Camp SS Dining Room         | 442         | 26° x 17°   | 20      | 25        | -       | -          |