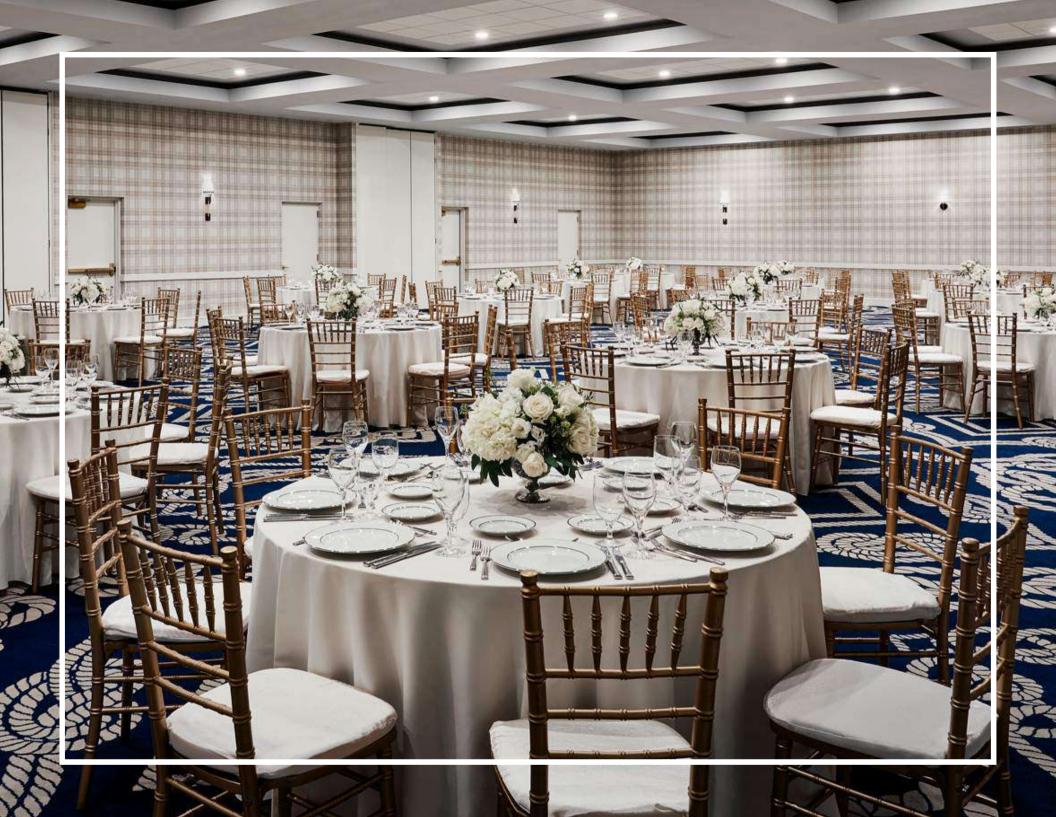

# Wedding Receptions and Rehearsal Dinners

• Regata Ballroom: 500 guests

• Atrium: 400 guests

• Sheet Bend: 175 guests

• Carrick Bend: 155 guests

• Bowline: 155 guests

• Stevedore's Meeting Room: 150 guests

• Stevedore's Meeting Room II: 50 guests

• Figure Eight Double Room: 50 guests

• Figure Eight Room: 50 guests

• Trophy Room: 25 guests

• Square Reef Boardroom: 12 guests