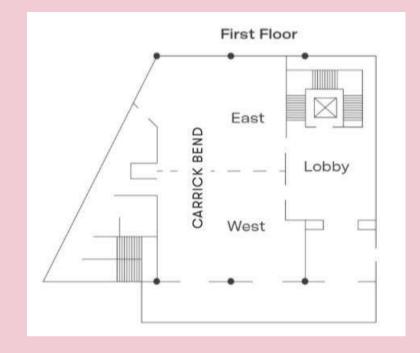

## Floor Plans

| MEETING ROOM                | SQ. FOOTAGE | DIMENSIONS  | THEATER | CLASSROOM | BANQUET | CONFERENCE |
|-----------------------------|-------------|-------------|---------|-----------|---------|------------|
| Square Reef Boardroom       | 289         | 25° x 16°   | 950     | 12        | (5)     | 12         |
| Atrium                      | 2,724       | 80° x 46°   | 200     | 400       | 240     | (94)       |
| Regatta Ballroom            | 3,508       | 84° x 52°   | 500     | 270       | 380     | (S#2)      |
| Surgeon Meeting Room        | 785         | 28' x 50'   | 100     | 36        | 60      | 35         |
| Stevedore's Meeting Room    | 1,819       | 57° x 37°   | 100     | 36        | 80      | 32         |
| Stevedore's Meeting Room II | 640         | 21' x 30.5' | 40      | 30        | 40      | 24         |
| Figure Eight Double Room    | 860         | 32° x 27°   | 40      | 18        | 40      | 20         |
| Figure Eight Room           | 860         | 32° x 27°   | 40      | 18        | 40      | 20         |
| Carrick Bend E/W            | 667         | 23' x 29'   | 55      | 35        | 40      | 20         |
| Carrick Bend (Total)        | 980         | 46' x 29'   | 155     | 70        | 80      | 38         |
| Bowline E/W                 | 667         | 23' x 29'   | 55      | 35        | 40      | 20         |
| Bowline (Total)             | 980         | 46' x 29'   | 110     | 70        | 100     | 38         |
| Sheet Bend                  | 1,096       | 46' x 33'   | 150     | 90        | 110     | 42         |
| Camp SS Dining Room         | 442         | 26° x 17°   | 20      | 25        | -       | -          |