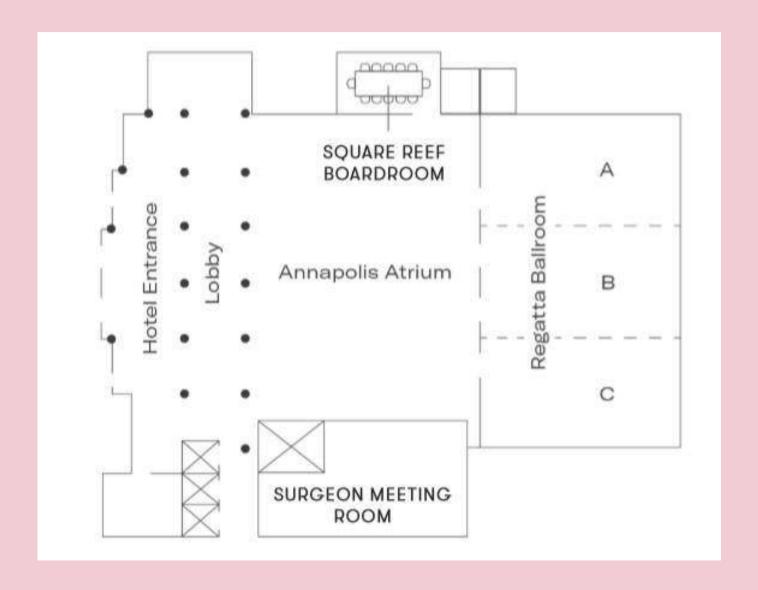

## Floor Plans

## Floor Plans

| MEETING ROOM                | SQ. FOOTAGE | DIMENSIONS  | THEATER | CLASSROOM | BANQUET | CONFERENCE |
|-----------------------------|-------------|-------------|---------|-----------|---------|------------|
| Square Reef Boardroom       | 289         | 25° x 16°   | 950     | 12        | (5)     | 12         |
| Atrium                      | 2,724       | 80° x 46°   | 200     | 400       | 240     | (94)       |
| Regatta Ballroom            | 3,508       | 84° x 52°   | 500     | 270       | 380     | (S#2)      |
| Surgeon Meeting Room        | 785         | 28' x 50'   | 100     | 36        | 60      | 35         |
| Stevedore's Meeting Room    | 1,819       | 57° x 37°   | 100     | 36        | 80      | 32         |
| Stevedore's Meeting Room II | 640         | 21' x 30.5' | 40      | 30        | 40      | 24         |
| Figure Eight Double Room    | 860         | 32° x 27°   | 40      | 18        | 40      | 20         |
| Figure Eight Room           | 860         | 32° x 27°   | 40      | 18        | 40      | 20         |
| Carrick Bend E/W            | 667         | 23' x 29'   | 55      | 35        | 40      | 20         |
| Carrick Bend (Total)        | 980         | 46' x 29'   | 155     | 70        | 80      | 38         |
| Bowline E/W                 | 667         | 23' x 29'   | 55      | 35        | 40      | 20         |
| Bowline (Total)             | 980         | 46' x 29'   | 110     | 70        | 100     | 38         |
| Sheet Bend                  | 1,096       | 46' x 33'   | 150     | 90        | 110     | 42         |
| Camp SS Dining Room         | 442         | 26° x 17°   | 20      | 25        | -       | -          |

Capacities of the rooms may vary depending on function and setup.