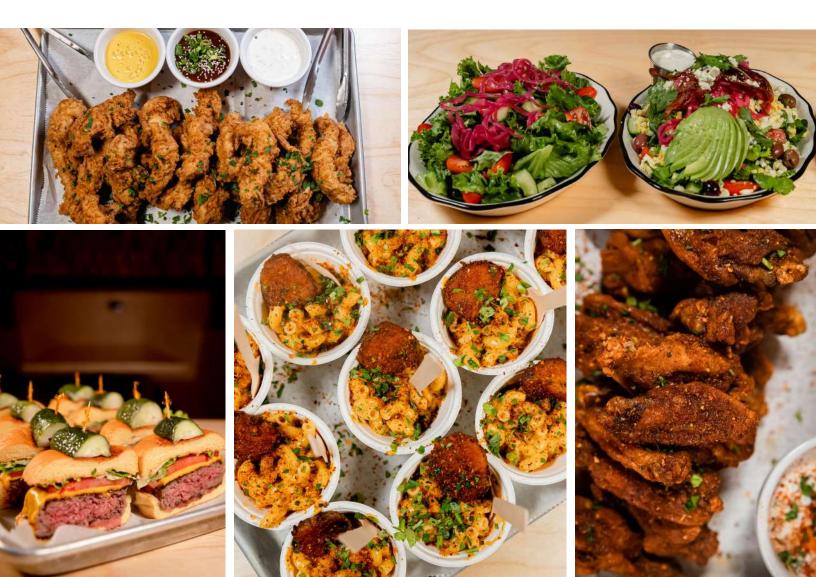

### **SNACKS**

HOT CHILI FRIED PICKLES hot chili oil, black garlic & chili seasoning, parsley, spiced buttermilk-dill SMALL TRAY: \$70 LARGE TRAY: \$100

GUAC & CHIPS smashed avocado, pico de gallo, cilantro, scallion with salsa verde SMALL TRAY: \$80 LARGE TRAY: \$135

FRIED MOZZ smoky chipotle tomato sauce SMALL TRAY: \$80 LARGE TRAY: \$110

BUTTERMILK FRIED CHICKEN TENDERS served with house buttermilk-dill, korean bbq & lime honey mustard SMALL TRAY: \$70 LARGE TRAY: \$100

#### WINGS

KOREAN BBQ WINGS sweet & spicy bbq, sesame seeds, lime, served with house buttermilk-dill SMALL TRAY: \$65 LARGE TRAY: \$110

NASHVILLE WINGS cayenne hot sauce, kosher pickles, scallion, served with house buttermilk-dill SMALL TRAY: \$65 LARGE TRAY: \$110

## SIDES

IDAHO FRIES SMALL TRAY: \$35 LARGE TRAY: \$50

SWEET POTATO FRIES SMALL TRAY: \$35 LARGE TRAY: \$50

CAESAR SALAD shaved parmesan, croutons SMALL TRAY: \$35 LARGE TRAY: \$50

HOUSE SALAD lettuce, tomato, cucumber, pickled onions, house vinaigrette SMALL TRAY: \$35 LARGE TRAY: \$50

**ARUGULA SALAD** roasted tomatoes, shaved parmesan, vinaigrette **SMALL TRAY:** \$35 **LARGE TRAY:** \$50

CRISPY BRUSSEL SPROUTS with sesame-tahini SMALL TRAY: \$35 LARGE TRAY: \$50

### SANDWICH

CRISPY CHICKEN SANDWICH buttermilk coleslaw, cilantro, fresh lime, spicy mayo, korean bbq SMALL TRAY: \$110 LARGE TRAY: \$140

**BT HOT CHICKEN SANDWICH** crispy chicken, hot chili oil, black garlic & chili seasoning, pickle chips, house buttermilk-dill, parsley **SMALL TRAY:** \$110 **LARGE TRAY:** \$140