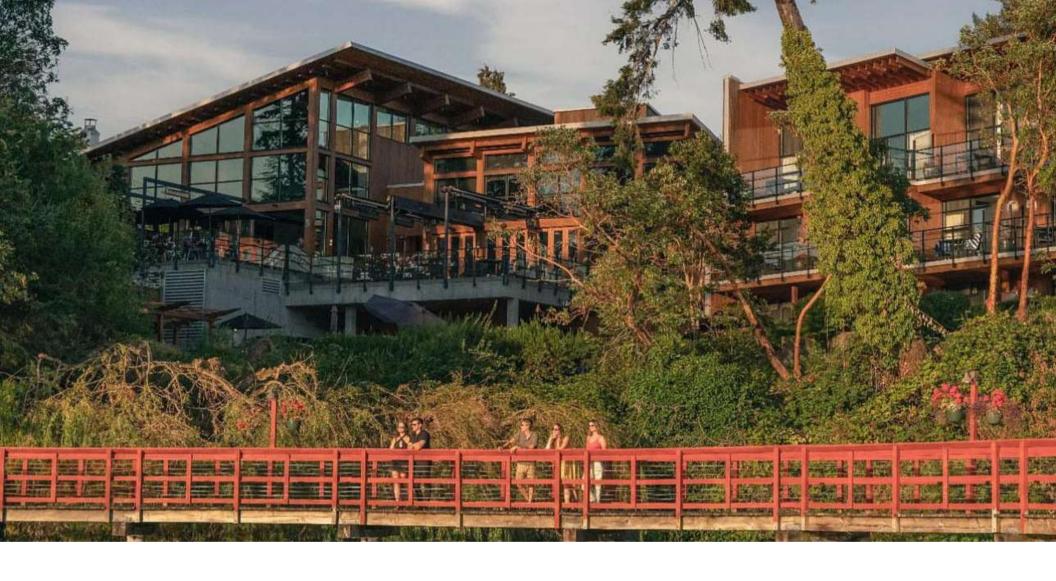

# THE GALLERY ROOM | 27' x 24'

#### Long Day | \$850 rental

9-12 hours

Spend at least \$2,000.00

on catering and receive
your room rental FREE!\*

## Regular Day | \$550 rental

4-8 hours

Spend at least \$1,500.00

on catering and receive
your room rental FREE!\*

## Half Day | \$350 rental

under 4 hours

Spend at least \$1,000.00

on catering and receive
your room rental FREE!\*

| Theatre | Boardroom | U-Shape | Rounds | Rounds with A/V | Classroom |
|---------|-----------|---------|--------|-----------------|-----------|
| 40      | 12        | 20      | 32     | 32              | 8         |

Only items pre-selected from our catering menu will be put towards this total. The total is a pre-tax dollar amount.



THE GARDEN ROOM | 40' x 35'

# Long Day | \$850 rental

9-12 hou