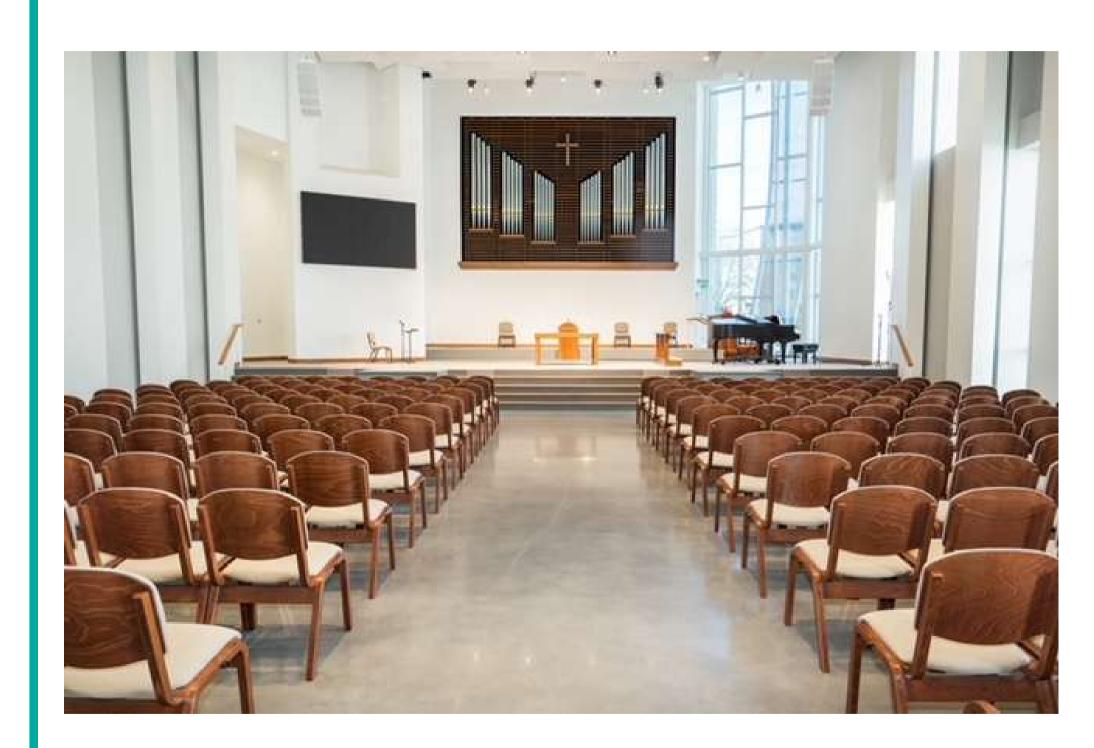

# THE SANCTUARY

2,296 SQ FT THEATER STYLE: 265

Guest capacity will vary based on event setup

#### **RENTAL FEE**

Monday - Thursday: \$2,000 \$175 Each Additional Hour

Friday - Sunday: \$3,000 \$250 Each Additional Hour

Venue Rental Includes:
Exclusivity of the Sanctuary
(265) Brown Chairs
Onsite Cleaning Services