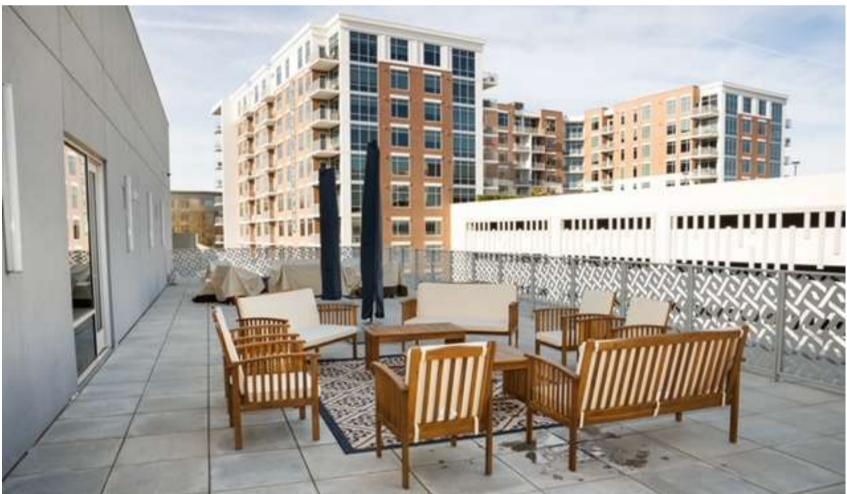

#### **RENTAL FEE**

Monday - Thursday: \$3,000 \$250 Each Additional Hour

Friday - Sunday: \$4,000 \$350 Each Additional Hour

Venue Rental Includes:
Exclusivity of the Bandstand
Exclusivity of The Terrace
(15) 72" Round Tables
(225) Black Chairs
Onsite Cleaning Services