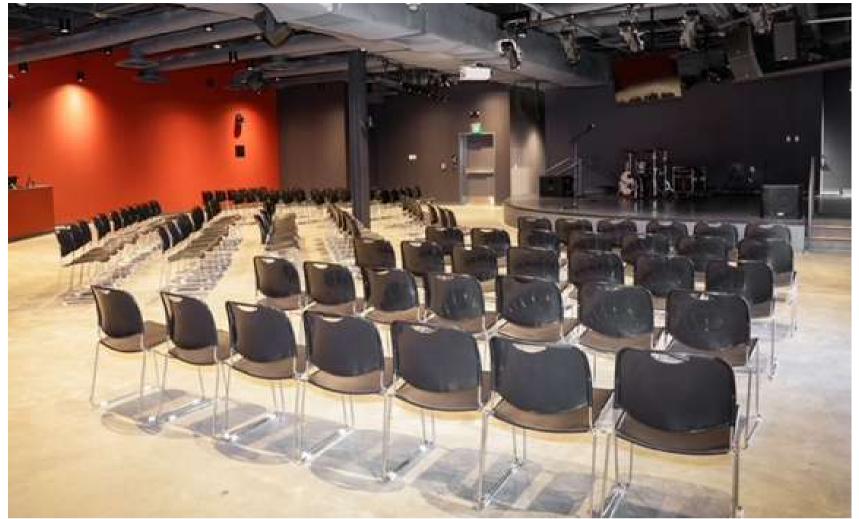

### CROSSROADS

1,500 SQ FT

BANQUET STYLE: 150 / THEATER: 260 / RECEPTION STYLE: 200

Guest capacity will vary based on event setup

#### **RENTAL FEE**

Monday - Thursday: \$2,000 \$175 Each Additional Hour

Friday - Sunday: \$3,000 \$250 Each Additional Hour

<u>Venue Rental Includes:</u>

Exclusivity of Crossroads
Exclusivity of The Terrace
(15) 72" Round Tables
(225) Black Chairs
Onsite Cleaning Services