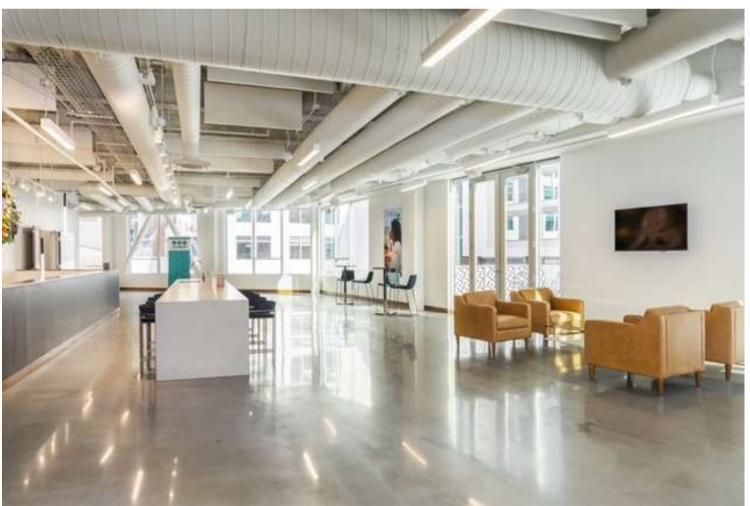

## FULL VENUE RENTAL

8,796 SQ FT MIXED USE: 300

Guest capacity will vary based on event setup

#### **RENTAL FEE**

Monday - Thursday: \$5,000 \$450 Each Additional Hour

Friday - Sunday: \$7,500 \$625 Each Additional Hour

#### Venue Rental Includes:

Exclusivity of The Bandstand On Four Exclusivity of The Sanctuary
Exclusivity of Crossroads
(15) 72" Round Tables
(225) Black Chairs
(265) Brown Chairs (Sanctuary Only)

**Tim Souza Photography** 