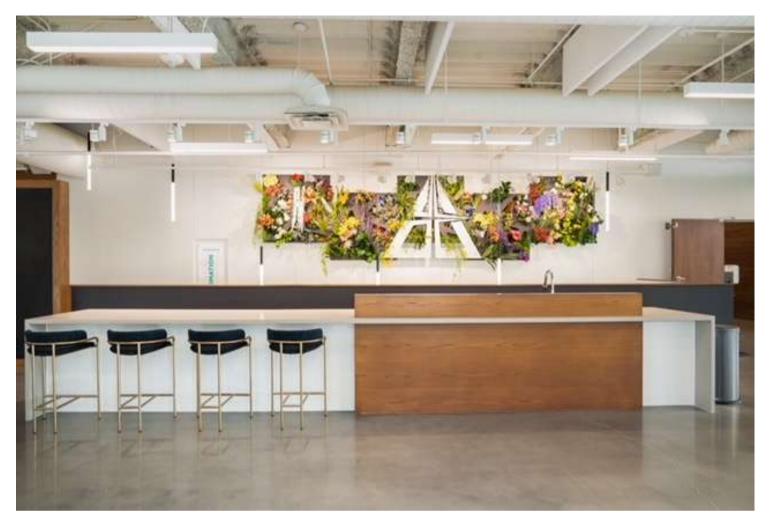

### BANDSTAND

5,000 SQ FT
BANQUET 150 / THEATER STYLE: 225 / RECEPTION: 200
Guest capacity will vary based on event setup

#### **RENTAL FEE**

Monday - Thursday: \$3,000 \$250 Each Additional Hour

Friday - Sunday: \$4,000 \$350 Each Additional Hour

Venue Rental Includes:
Exclusivity of the Bandstand
Exclusivity of The Terrace
(15) 72" Round Tables
(225) Black Chairs
Onsite Cleaning Services