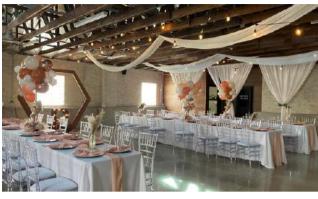

## **BASIC PACKAGE**

INCLUDES TABLES, CHIVARI CHAIRS, FOOD TABLES, AND DESSERT TABLES. SMALL ROOM \$150/HR LARGE ROOM \$200/HR

INCLUDES TABLES, CHIVARI CHAIRS, FOOD TABLES, DESSERT TABLES, TABLE LINENS, BACKDROP, AND IN HOUSE CENTERPIECES. SMALL ROOM \$200/HR LARGE ROOM \$250/HR