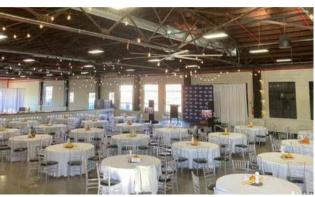

## **BASIC PACKAGE**

INCLUDES TABLES, CHIVARI CHAIRS, FOOD TABLES, AND DESSERT TABLES. SMALL ROOM \$150/HR LARGE ROOM \$200/HR

INCLUDES TABLES, CHIVARI CHAIRS, FOOD TABLES, DESSERT TABLES, TABLE LINENS, BACKDROP, AND IN HOUSE CENTERPIECES. SMALL ROOM \$200/HR LARGE ROOM \$250/HR