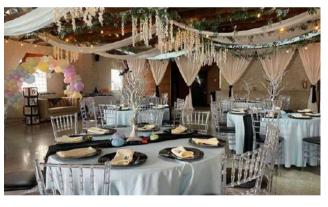

## **BASIC PACKAGE**

INCLUDES TABLES, CHIVARI CHAIRS, FOOD TABLES, AND DESSERT TABLES. SMALL ROOM \$150/HR LARGE ROOM \$200/HR

INCLUDES TABLES, CHIVARI CHAIRS, FOOD TABLES, DESSERT TABLES, TABLE LINENS, BACKDROP, AND IN HOUSE CENTERPIECES. SMALL ROOM \$200/HR LARGE ROOM \$250/HR

ADD ONS: SPECIALTY DECOR BALLOON ARCH ADDITIONAL BACKDROPS SOUND SYSTEM

Personal setup/loadin/cleaning time is included in your rental period. Additional time can be purchased.

We do all set-up and teardown of our decor/rental items. You are responsible for your personal items and decor, taking trash to the dumpster, and general cleanup.