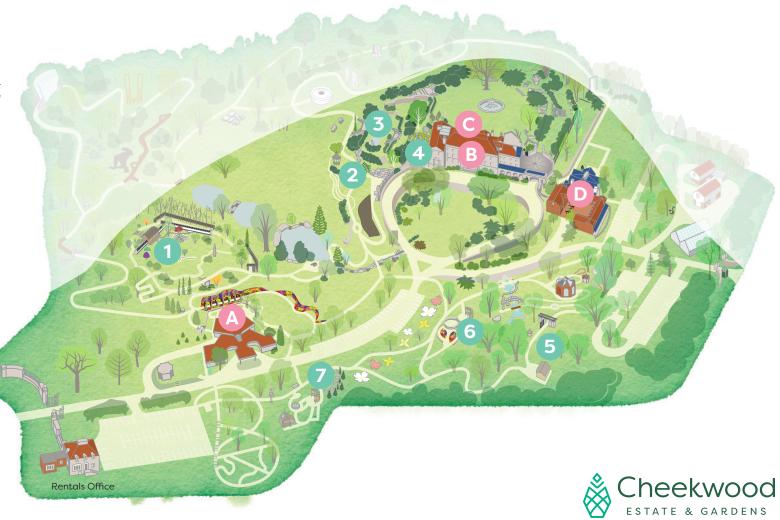

## **CEREMONY VENUES**

Japanese Garden
Price: \$2,500

Capacity: 50 seated

Wills Perennial Garden

Price: \$3,500 Capacity: 250 seated Reception required

Reflecting Pool

Price: \$3,500 Capacity: 100 seated Reception required

Wisteria Arbor

Price: \$4,000 for ceremony OR dinner Capacity: 50 ceremony / 30 dinner Available on select evenings based

on scheduling

Howe Garden
Price: \$3,000

Capacity: 175 seated

Burr Terrace Garden

Price: \$2,500 Capacity: 35 seated

Herb Garden

Price: \$2,500 Capacity: 120 seated

## **RECEPTION / DINNER VENUES**

Massey Hall

Includes access to Rose Terrace and Back Terrace
Price: \$9,000
Capacity: 250 seated

Historic Mansion & Swan Lawn

Includes access to Wisteria Arbor, Loggia & Swan Lawn

Price: \$10,000 Capacity: 350 seated

Tenting & flooring required on Swan Lawn starting at \$35,000+ for groups of 75

Loggia

Price: \$4,000 for ceremony OR dinner
Capacity: 75 ceremony / 50 dinner
Available on select evenings based on scheduling

Frist Learning Center & Lawn

Includes access to Courtyard, Great Hall, Terrace, & Lawn Price: \$8,000

Capacity: 220 seated

Tenting is an additional cost starting at \$8,000+ for reception space