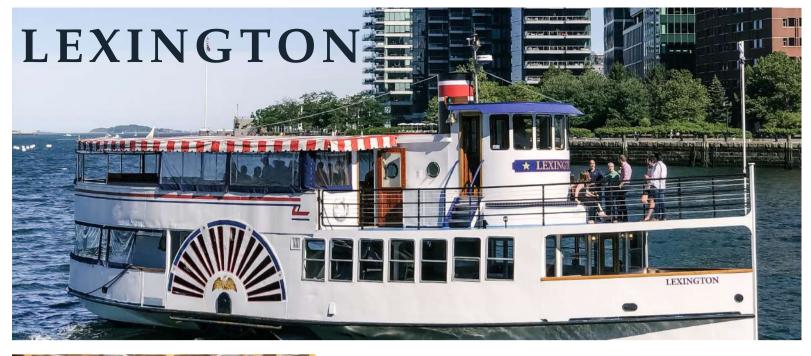

The Lexington is a custom designed 75' authentic two-level paddle wheel boat which cruises Boston Harbor. This unique vessel is the perfect setting for a formal sit down dinner, casual cocktail cruise, or a fun afternoon on the water. Guests aboard the Lexington will experience views of the Boston skyline like they've never seen before.