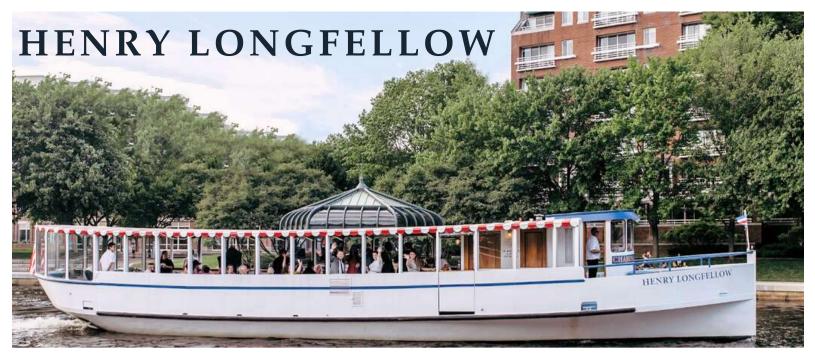

The Henry Longfellow is a 65' classic riverboat, custom designed for cruising the Charles River and Boston's Inner Harbor. All privately chartered events offer a full service premium bar and a variety of catering options. The Henry Longfellow is ideal for a formal sit down dinner, elegant sunset cocktail cruise, or a casual afternoon on the water. Guests will enjoy scenic views of the Charles River and Boston Harbor from an exceptional vantage point onboard the Henry Longfellow.

## VESSEL AMENITIES

- Private boat exclusively yours for every event
- All events are customized and tailored to your requests
- Boarding at CambridgeSide Mall with alternative locations available
- Flexible cruise times
- Full service premium bar and a variety of catering options
- Custom entertainment available