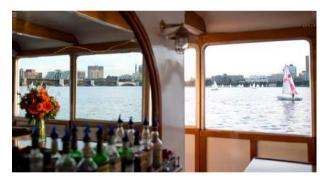

The Henry Longfellow is a 65' classic riverboat, custom designed for cruising the Charles River and Boston's Inner Harbor. All privately chartered events offer a full service premium bar and a variety of catering options. The Henry Longfellow is ideal for a formal sit down dinner, elegant sunset cocktail cruise, or a casual afternoon on the water. Guests will enjoy scenic views of the Charles River and Boston Harbor from an exceptional vantage point onboard the Henry Longfellow.

## VESSEL AMENITIES

- Private boat exclusively yours for every event
- All events are customized and tailored to your requests
- Boarding at CambridgeSide Mall with alternative locations available
- Flexible cruise times
- Full service premium bar and a variety of catering options
- Custom entertainment available