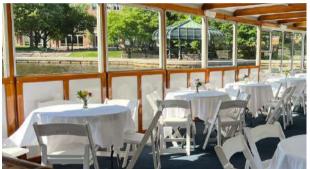

The Henry Longfellow is a 65' classic riverboat, custom designed for cruising the Charles River and Boston's Inner Harbor. All privately chartered events offer a full service premium bar and a variety of catering options. The Henry Longfellow is ideal for a formal sit down dinner, elegant sunset cocktail cruise, or a casual afternoon on the water. Guests will enjoy scenic views of the Charles River and Boston Harbor from an exceptional vantage point onboard the Henry Longfellow.

## **CAPACITY AND CRUISING**

Cocktail Cruise: 6-60 guests

Dinner Cruise: 6-40 guests

Cruises Charles River & Boston Harbor

Exclusive of 5% MA State Convention & Facilities Surcharge and 18% Taxable Administrative Fee