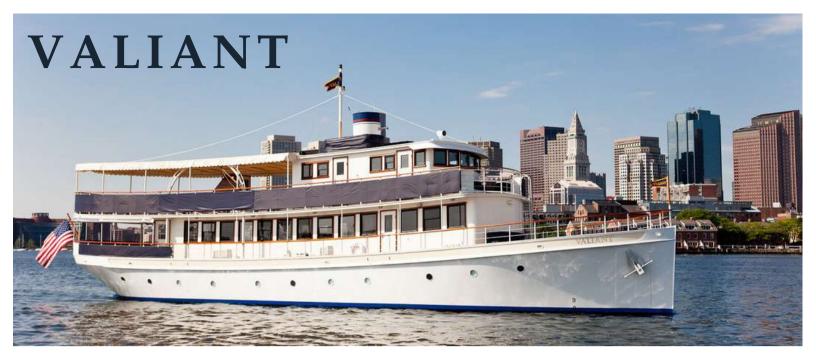

The Valiant is an elegant 97' yacht, uniquely serving the waters of Boston Harbor. Built in 2001, this vessel boasts a large covered canopy deck, beautiful bow area, and a traditional salon with a stunning mahogany bar connecting to a wicker furnished fantail. The upper deck provides a magnificent setting for a cocktail reception or elegant meal, while the extended bow is ideal for capturing that perfect photograph or experiencing breathtaking views.