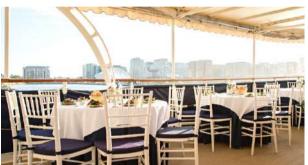

The Valiant is an elegant 97' yacht, uniquely serving the waters of Boston Harbor. Built in 2001, this vessel boasts a large covered canopy deck, beautiful bow area, and a traditional salon with a stunning mahogany bar connecting to a wicker furnished fantail. The upper deck provides a magnificent setting for a cocktail reception or elegant meal, while the extended bow is ideal for capturing that perfect photograph or experiencing breathtaking views.

## **CAPACITY AND CRUISING**

Cocktail Cruise: 10-120 guests

Dinner Cruise: 10-54 guests

Cruises Boston Harbor

Exclusive of 5% MA State Convention & Facilities Surcharge and 18% Taxable Administrative Fee