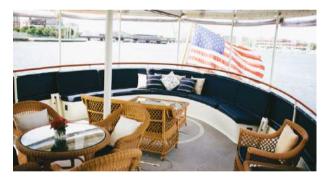

The Valiant is an elegant 97' yacht, uniquely serving the waters of Boston Harbor. Built in 2001, this vessel boasts a large covered canopy deck, beautiful bow area, and a traditional salon with a stunning mahogany bar connecting to a wicker furnished fantail. The upper deck provides a magnificent setting for a cocktail reception or elegant meal, while the extended bow is ideal for capturing that perfect photograph or experiencing breathtaking views.