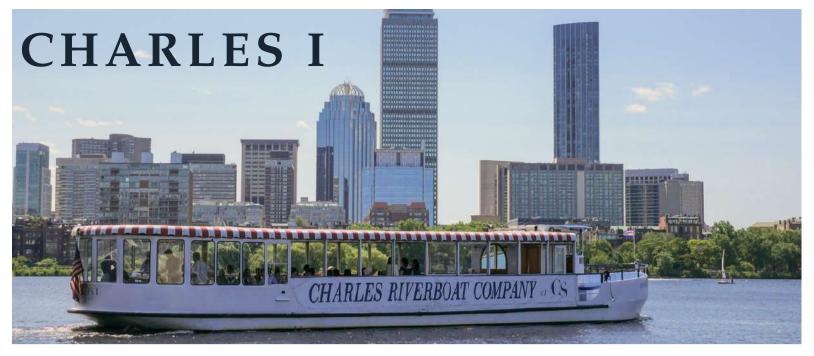

The Charles I is a custom designed 75' classic riverboat perfect for cruising the Charles River and Boston's Inner Harbor. All privately chartered events offer a full service premium bar and a variety of catering options. The Charles I is ideal for traditional New England clambake dinner or an enjoyable sunset cocktail cruise. Guests will experience unique, and memorable views of the Boston skyline from the vast bow.