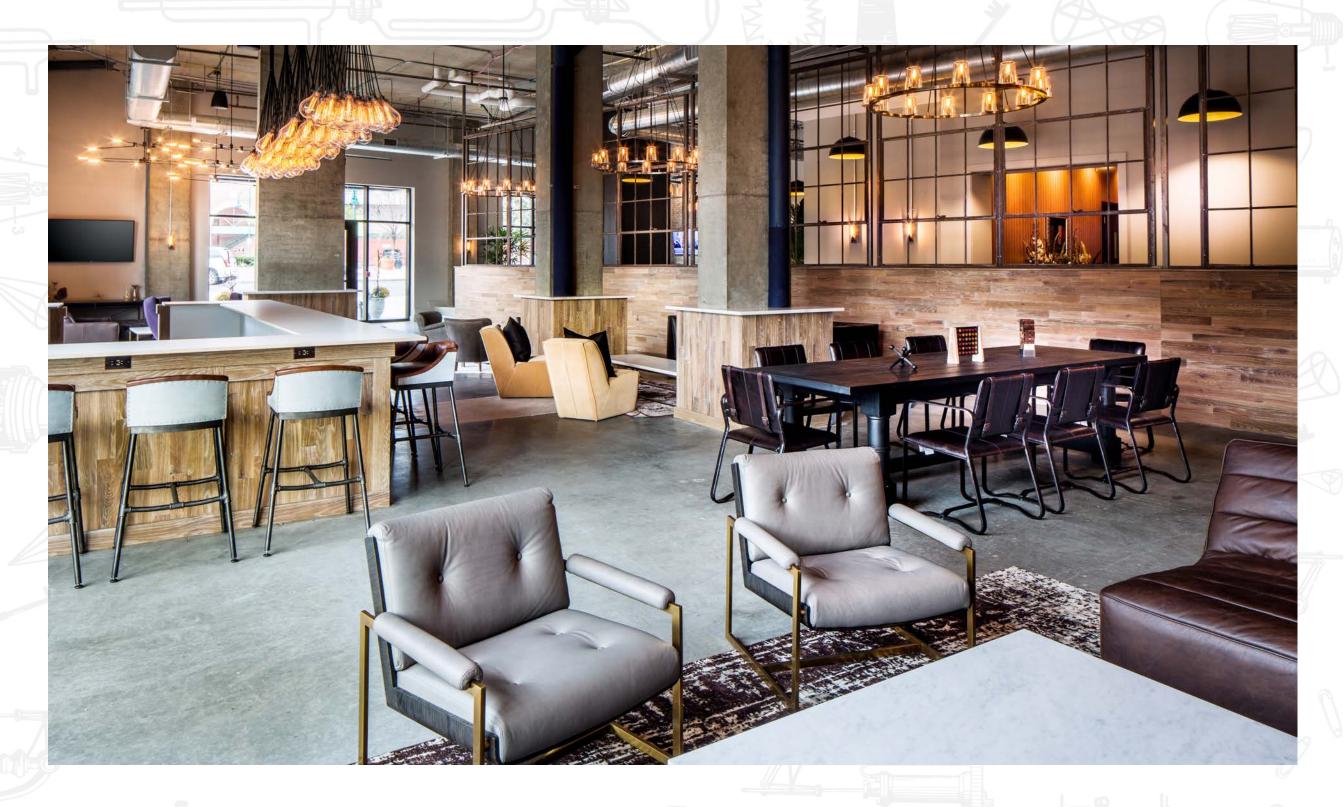

## THE WATT HOTEL VENUE SPACE

TAKE THE GUESSWORK OUT OF PLANNING YOUR NEXT MEETING OR HOLIDAY EVENT WITH OUR SELECTION OF EVENTS OPTIONS. YOUR GUESTS WILL ENJOY THE SERVICE AND AMENITIES WATT HOTEL IS KNOWN FOR, WHILE YOU'LL GET EVERYTHING YOU NEED TO MAKE YOUR EVENT A SUCCESS.

## WATT HOTEL

CITY CENTER

| VENUE CHART    | SQUARE FEET | MAX CAPACITY | BANQUET | THEATER | CLASSROOM | CONFERENCE | RECEPTION | AV  |
|----------------|-------------|--------------|---------|---------|-----------|------------|-----------|-----|
| EDISON ROOM    | 500         | 65           | 50      | 45-50   | 20        | 13         | 50        | YES |
| TELSA ROOM     | 650         | 35           | 30      | 30-35   | 20        | 13         | 25        | YES |
| PARTIAL LOUNGE | 620         | 55           | 55      | NA      | NA        | 13         | 55        | YES |