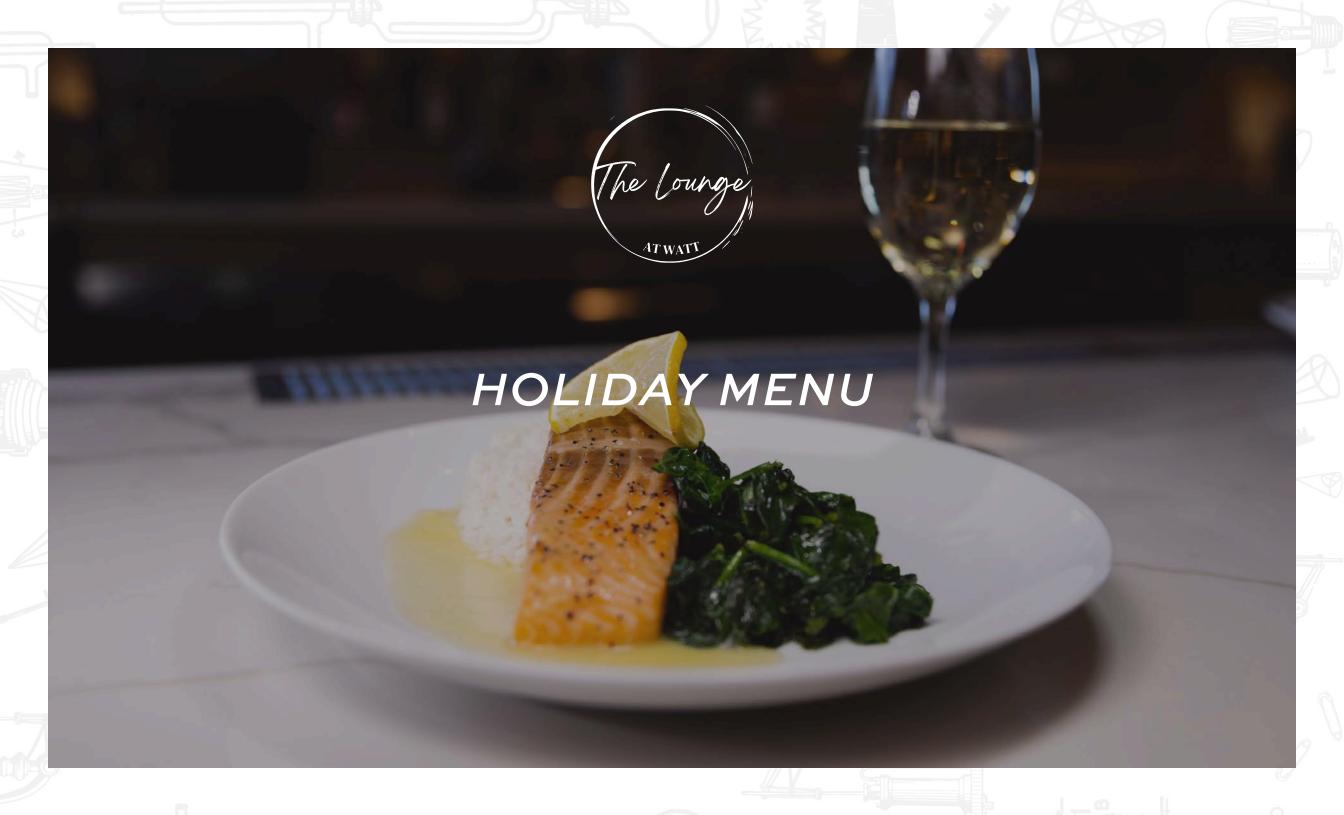

# CELEBRATE THE HOLIDAY SEASON AT THE WATT LOUNGE

SAVOR THE FLAVORS OF THE SEASON AND CREATE MAGICAL MEMORIES WITH OUR MODERN CLOSE TO HOME HOLIDAY MENU. OUR EXPERT CHEFS CRAFT MOUTHWATERING DISHES THAT CELEBRATE THE HOLIDAYS.