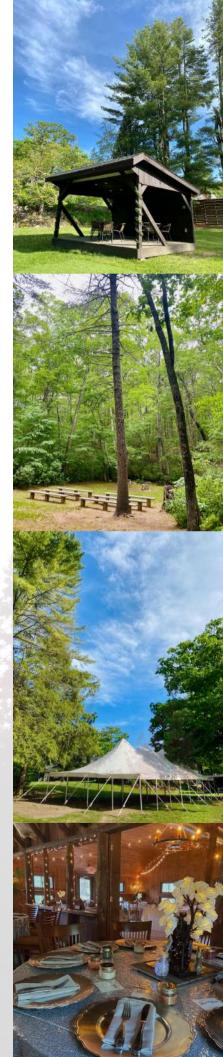

#### For your ceremony

Choose from one of our many lovely outdoor settings:

- Brookside is a serene, forested space, and abuts the brook which runs the length of the property to Beach Pond. Long wooden benches offer seating for 80 guests (with additional seating available on request). Access is via a cleared trail.
- The small Bandstand's elevated stage offers guests a great view of your ceremony and beautiful floral rock garden.
- Original to the 200-year old property, the Field Bell is bordered by a row of ancient White Pines.

#### For your reception

#### Main Lodge

Vaulted ceilings, exposed post-and-beam architecture and reclaimed chandeliers make this rustic space a favorite for sit-down dinners of up to 120 guests.

#### Overlook Room

With windows on three sides offering sweeping views of the grounds and forest, the Overlook is a modern space with comfortable seating for 100 guests.