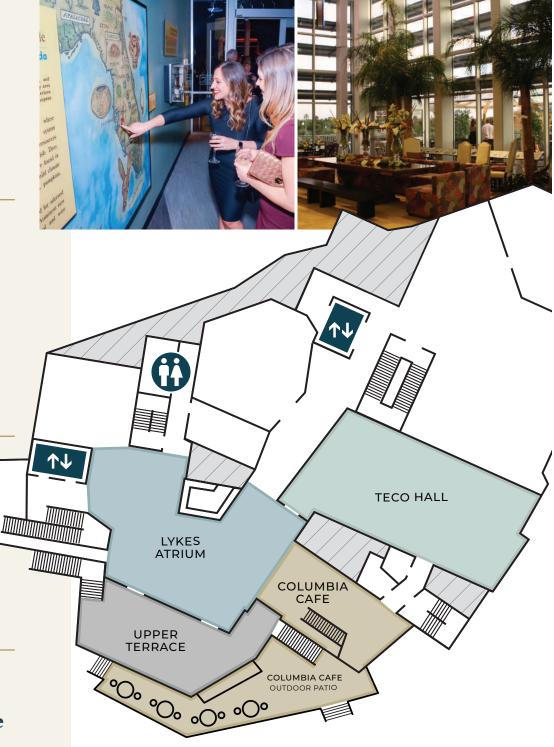

#### **TECO Hall**

| 2 d y c                        | ľ |
|--------------------------------|---|
| 75 people or less <b>\$300</b> |   |
| 76 - 125 people <b>\$625</b>   |   |
| 126 or more <b>\$925</b>       |   |
| Evening; after 5 p.m.          |   |
| Sunday - Thursday <b>\$925</b> |   |
| Friday and Saturday \$1.250    |   |

#### **Upper Terrace**

| Anytime |  | \$750 |
|---------|--|-------|
|---------|--|-------|

#### **Lykes Atrium**

Evening; after 5 p.m.

Sunday - Thursday......**\$1,250**Friday and Saturday.....**\$1,500** 

# TECO Hall, Lykes Atrium, and Upper Terrace

#### **TECO Hall**

| Sq. ft.   | 2,697  |
|-----------|--------|
| Length    | 77 ft. |
| Width     | 35 ft. |
| Ceiling   | 14 ft. |
| Seated    | 150    |
| Reception | 300    |
| Buffet    | 130    |
| Theater   | 200    |
|           |        |

# Lykes Atrium and Upper Terrace

Sq. ft. 2,538

Length open
Width configuration

Ceiling 3 stories

Seated 80

Reception 250

Buffet 60

Theater -

### **Upper Terrace**

Sq. ft. 1,530 Length 25 ft. Width 42 ft. Ceiling open Seated 50 Reception 75 Buffet 0 n/a Theater

# TECO Hall, Lykes Atrium, and Upper Terrace

Sq. ft. 6,765
Length Width Ceiling Seated n/a
Reception 625
Buffet n/a
Theater n/a

For more information please contact

Ricky Carrizales at (813) 229-5511 or RickyC@crg1905.com