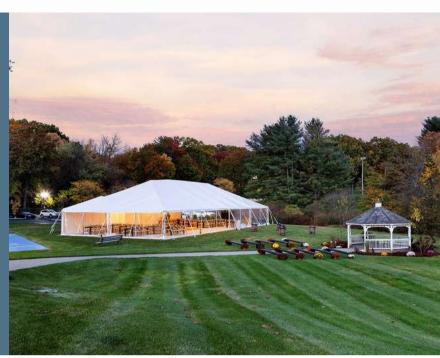

## Welcome to Meadowview Pavilion

Our breathtaking pavilion is situated on our 13-acre property with a luxurious 40' by 80' square foot tent; With the capacity of up to 180 of your guests, The Meadowview Pavilion is the ideal destination for every type of outdoor occasion.

## **ABOUT US**

Space for up to 180 guest capacity

13-acre property with tent space of 3,200 square feet

Licensed catering and entertainment packages available

3 season availability from April to November