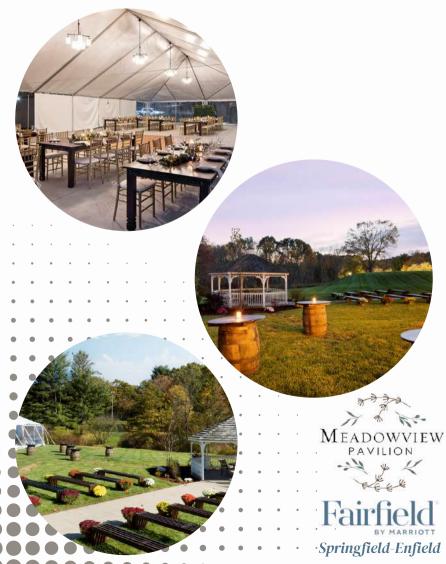

## Welcome to Meadowview Pavilion

Our breathtaking pavilion is situated on our 13-acre property with a luxurious 40' by 80' square foot tent; With the capacity of up to 180 of your guests, The Meadowview Pavilion is the ideal destination for every type of outdoor occasion.

## **ABOUT US**

Space for up to 180 guest capacity

13-acre property with tent space of 3,200 square feet

Licensed catering and entertainment packages available

3 season availability from April to November