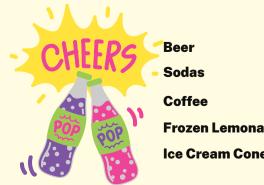

# PARTY BARS

**Bucket of Sodas - 24** \$60 Popcorn Bar - 4 Flavors \$120 28 cups per flavor - Sweet or Savory

| Beer            | \$4 |
|-----------------|-----|
| - Sodas         | \$3 |
| Coffee          | \$3 |
| Frozen Lemonade | \$4 |
| Ice Cream Cone  | \$4 |