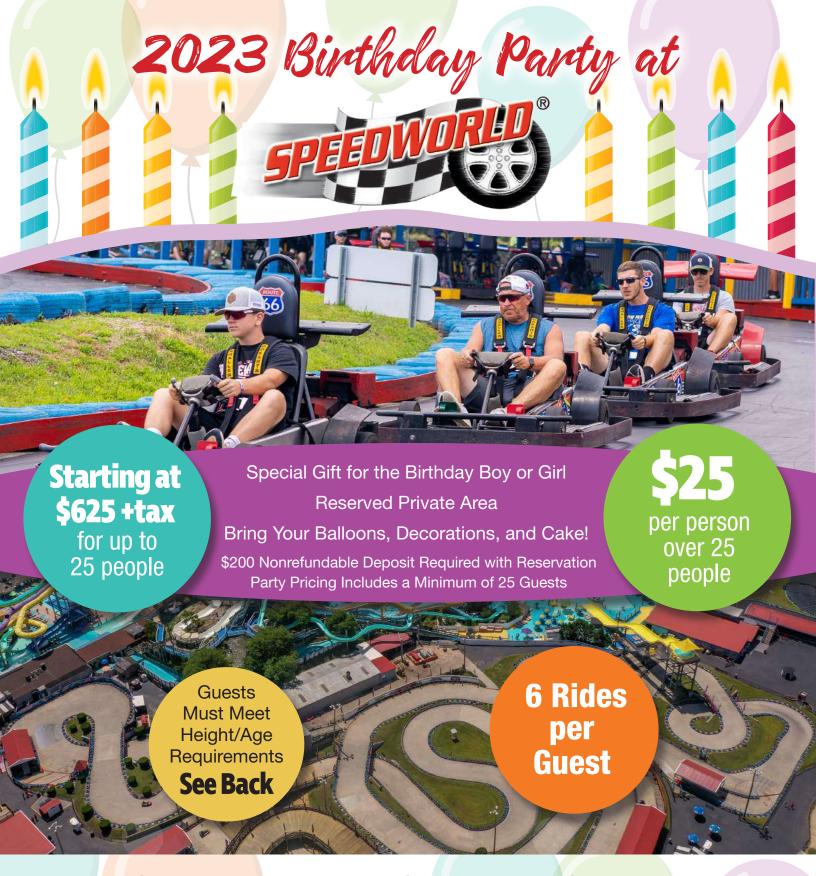

## **HEIGHT & AGE REQUIREMENTS**

FIGURE 8 ...... Single 56"

GRAND PRIX ...... Single 54" & 12 Yrs Old

Double 58" & 12 Yrs Old

Passenger 36"

SUPER RACEWAY ...... Single 48"

Double 58" & 12 Yrs Old

Passenger 36"

**SLIDE 4/5** ...... Single 48"

MIAMI DRIFT...... Single Rider 54"

**LEMANS** ...... Single 54" & 12 Yrs Old

Double 58" & 12 Yrs Old

Passenger 36"

KIDDIE GRAND PRIX ...... Single 38"

ROOKIE TRACK ...... 3-7 Yrs Old 36"

CYCLONE ...... Single - 58" & 12 years old

Double - 58" & 16 years old

Passenger - 36"

FORMULA 1..... Passenger - 36"

Driver must have valid driver's license and sign a waiver.