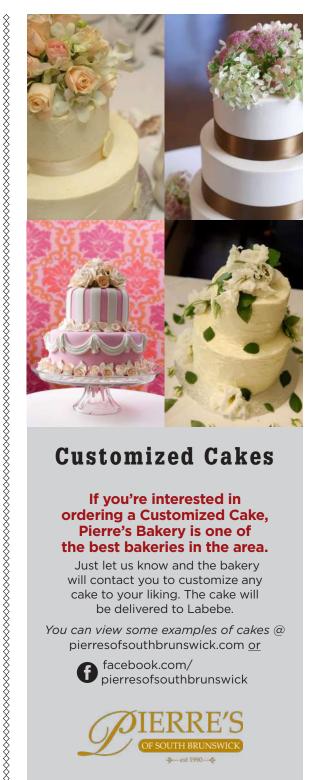

## **Customized Cakes**

If vou're interested in ordering a Customized Cake, Pierre's Bakery is one of the best bakeries in the area.

Just let us know and the bakery will contact you to customize any cake to your liking. The cake will be delivered to Labebe.

You can view some examples of cakes @ pierresofsouthbrunswick.com or