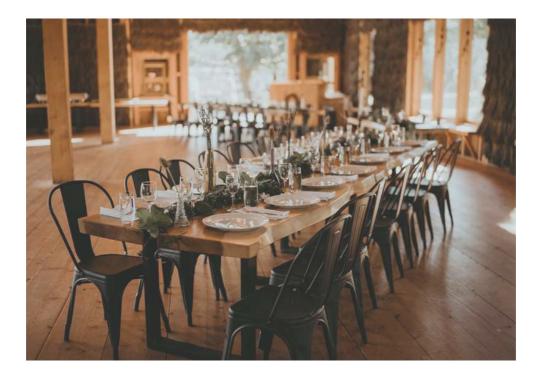

Enjoy our live edged tables to set up as you wish in a roped-off private area which includes the patio and adjacent space through large glass retracting doors inside our post and beam drying barn. In case of inclement weather, we've got you covered.

### DETAILS

- Three hours
- Custom made live-egde wood tables
- Up to 50 chairs
- A roped off area on the patio and barn

This is an ideal setting for anniversaries, baby showers, or birthdays. Whatever your event, meeting or celebration, gather at Bilston Creek Farm for an incredible experience in a unique setting.