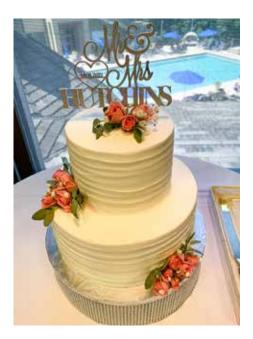

### Intimate Wedding Package Cake Choices

**Two Tier Cakes** Included in your Intimate Wedding Package is a two-tier cake with White Butter Cream Frosting. Choices for cake flavors include Vanilla, Chocolate, Half & Half, Marble, or Strawberry.

Cake toppers, cake stands and additional ornamentation are not included.

Lanier Islands