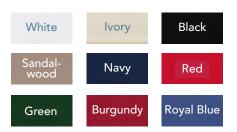

Table Overlays (Half Length) Available in: White, Ivory, Black, Sandalwood, Navy, Red, Green, Burgundy, and Royal Blue

Also available but not pictured, Half Moon Sweetheart Table, Serp Table, Cake Table, Place-Card Table and Buffet Tables with Linens.