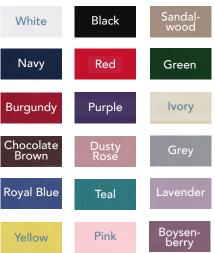

# Intimate Wedding Package Linen Choices

linen type.

**Napkin Folds** Choose from any of the below napkin folds that are included in your package. **Napkin Colors** Your package includes the selection of napkin colors as shown. Note: Limited Napkins available in Lavender, Yellow, Pink, Teal and Boysenberry