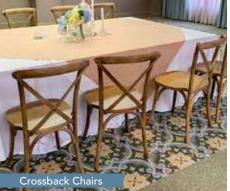

available in Gold or Dark Walnut

**Crossback Chairs** available in Dark Walnut

Chair Type

**Chair Color** 

~203> Lanier Islands