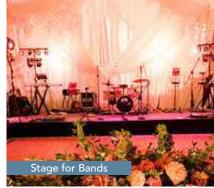

### Additional Services & Transportation

**Stage Space for Band/DJ** Elevate your band or DJ with stage risers. \$10 per 4' x 8' piece.

**Lighting & Audiovisual Options** Ask about adding custom lighting to your special day or show a slide show of the couple over the years on one of our projection screens. Pricing varies by needs.