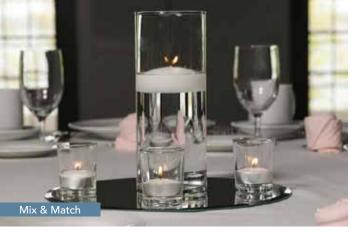

# Intimate Wedding Package Centerpieces & Easels

**Centerpieces** Our standard centerpieces are included in your Complete Wedding Package. Choose from Three Votives, Mirrored Tile, Cylinder Vase with Floating Candle, or Ivory Lanterns.

Mix, match and embellish with florals to customize your look.

Votives & Mirror Tile

A decorative easel is included in your Intimate Wedding Package. Display a photo collage or a welcome message to your quests.