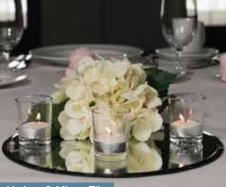

# Intimate Wedding Package Centerpieces & Easels

**Centerpieces** Our standard centerpieces are included in your Complete Wedding Package. Choose from Three Votives, Mirrored Tile, Cylinder Vase with Floating Candle, or Ivory Lanterns.

Mix, match and embellish with florals to customize your look.

Votives & Mirror Tile

A decorative easel is included in your Intimate Wedding Package. Display a photo collage or a welcome message to your quests.