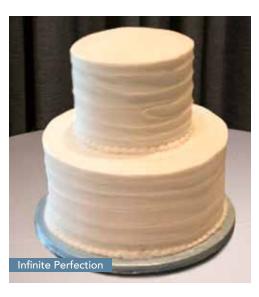

### Intimate Wedding Package Cake Choices

**Two Tier Cakes** Included in your Intimate Wedding Package is a two-tier cake with White Butter Cream Frosting. Choices for cake flavors include Vanilla, Chocolate, Half & Half, Marble, or Strawberry.