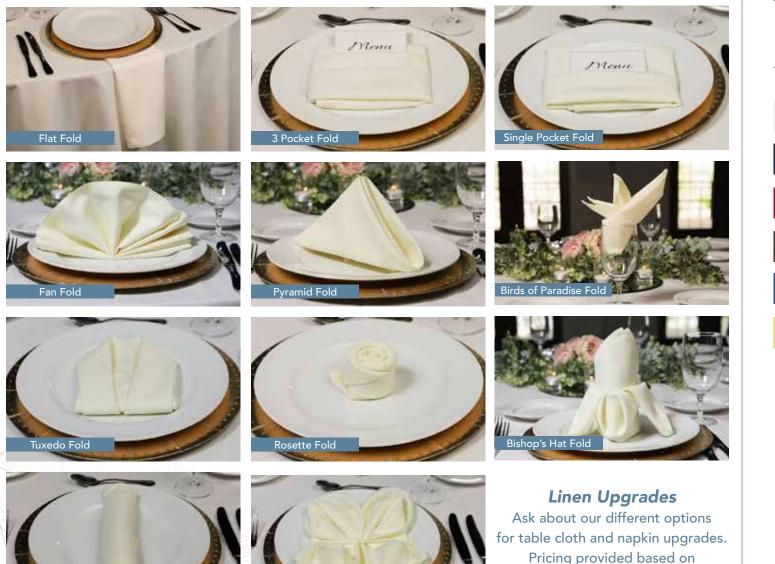

# Intimate Wedding Package Linen Choices

linen type.

**Napkin Folds** Choose from any of the below napkin folds that are included in your package. **Napkin Colors** Your package includes the selection of napkin colors as shown. Note: Limited Napkins available in Lavender, Yellow, Pink, Teal and Boysenberry

Poinsettia Fold

Napkin Fold

7000 Lanier Islands Parkway Buford, GA 30518 678.318.7859 LanierIslands.com

Rolled