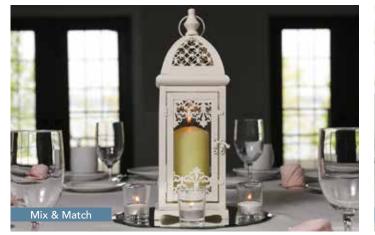

# Intimate Wedding Package Centerpieces & Easels

**Centerpieces** Our standard centerpieces are included in your Complete Wedding Package. Choose from Three Votives, Mirrored Tile, Cylinder Vase with Floating Candle, or Ivory Lanterns.

Mix, match and embellish with florals to customize your look.

Votives & Mirror Tile

A decorative easel is included in your Intimate Wedding Package. Display a photo collage or a welcome message to your quests.