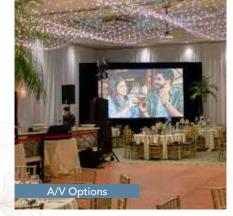

### Additional Services & Transportation

**Stage Space for Band/DJ** Elevate your band or DJ with stage risers. \$10 per 4' x 8' piece.

**Lighting & Audiovisual Options** Ask about adding custom lighting to your special day or show a slide show of the couple over the years on one of our projection screens. Pricing varies by needs.