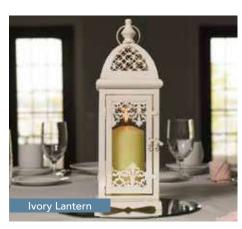

# Intimate Wedding Package Centerpieces & Easels

**Centerpieces** Our standard centerpieces are included in your Complete Wedding Package. Choose from Three Votives, Mirrored Tile, Cylinder Vase with Floating Candle, or Ivory Lanterns.

Mix, match and embellish with florals to customize your look.

Votives & Mirror Tile

A decorative easel is included in your Intimate Wedding Package. Display a photo collage or a welcome message to your quests.