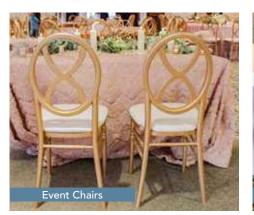

# Intimate Wedding Package Chair Choices

**Chairs** We have 3 elegant styles to choose from for your reception. Select a type and color.

Event Chair Gold

**Chiavari Chairs** available in Black, White, Gold, Silver or Mahogany, Dark Walnut