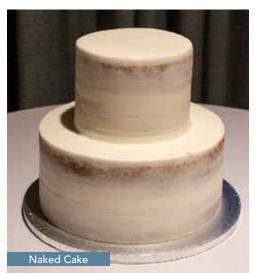

### Intimate Wedding Package Cake Choices

**Two Tier Cakes** Included in your Intimate Wedding Package is a two-tier cake with White Butter Cream Frosting. Choices for cake flavors include Vanilla, Chocolate, Half & Half, Marble, or Strawberry.

Cake toppers, cake stands and additional ornamentation are not included.

Lanier Islands