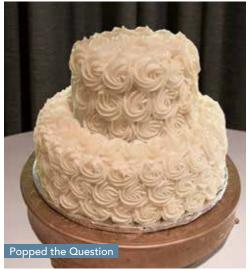

### Intimate Wedding Package Cake Choices

**Two Tier Cakes** Included in your Intimate Wedding Package is a two-tier cake with White Butter Cream Frosting. Choices for cake flavors include Vanilla, Chocolate, Half & Half, Marble, or Strawberry.

Cake toppers, cake stands and additional ornamentation are not included.

Lanier Islands