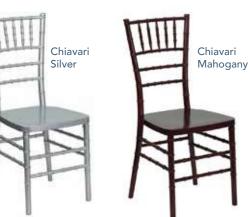

# Intimate Wedding Package Chair Choices

**Chairs** We have 3 elegant styles to choose from for your reception. Select a type and color.

Event Chair Gold

**Chiavari Chairs** available in Black, White, Gold, Silver or Mahogany, Dark Walnut