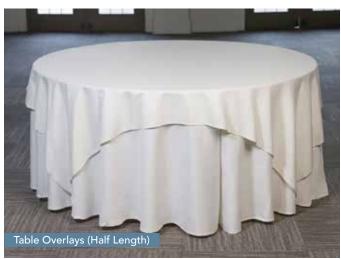

Table Overlays (Half Length) Available in: White, Ivory, Black, Sandalwood, Navy, Red, Green, Burgundy, and Royal Blue

Also available but not pictured, Half Moon Sweetheart Table, Serp Table, Cake Table, Place-Card Table and Buffet Tables with Linens.