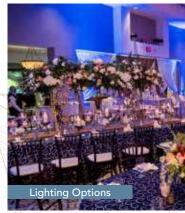

### Additional Services & Transportation

**Stage Space for Band/DJ** Elevate your band or DJ with stage risers. \$10 per 4' x 8' piece.

**Lighting & Audiovisual Options** Ask about adding custom lighting to your special day or show a slide show of the couple over the years on one of our projection screens. Pricing varies by needs.