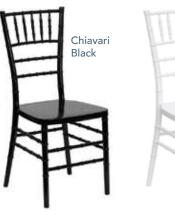

# Intimate Wedding Package Chair Choices

**Chairs** We have 3 elegant styles to choose from for your reception. Select a type and color.

Event Chair Gold

**Chiavari Chairs** available in Black, White, Gold, Silver or Mahogany, Dark Walnut