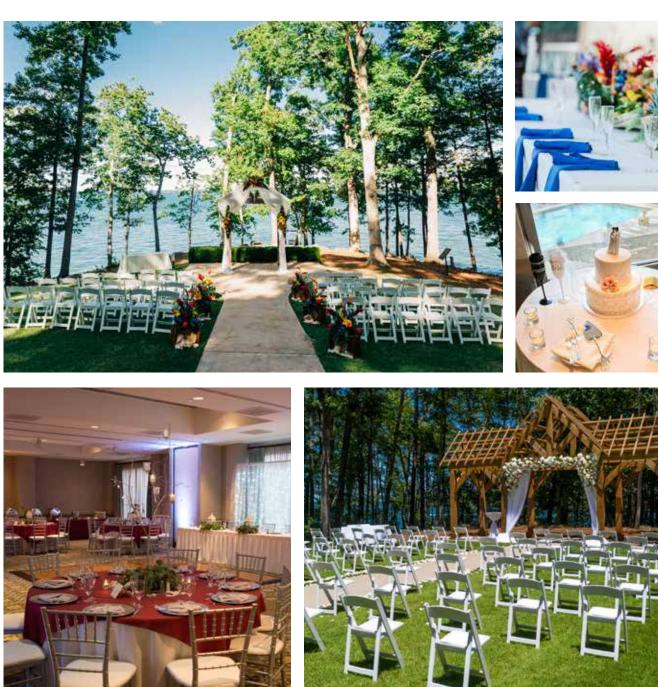

### Intimate Wedding Package Set Up Options

Our Intimate Wedding Package is much-loved for brides-to-be. On the following pages you will see our Wedding Day Set Up choices. From Linens, to tables, to chairs, to center pieces... we have made it a one-stop-shop for all of your wedding day essentials.

The beautiful lake views are also included!

For details or to request a proposal, call 678-318-7859 or visit LanierIslands.com.

Lanier Islands