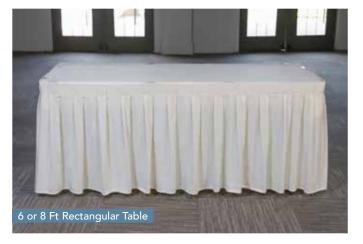

## Intimate Wedding Package Table & Linen Choices

**Tables & Tablecloths** Select a shape, size and color for your event or mix an match to customize.

Full Length Round Tablecloths (Underlays): White, Ivory, and Black

> Peachtree Pointe Venue features Farmhouse Style Buffet Tables.

Choose your Tablecloth Style, Color and Overlay Color if applicable

Upgrades to different fabrics are available for an additional fee. Ask your Sales Manager for additional information.