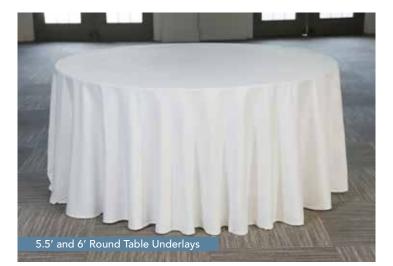

## Intimate Wedding Package Table & Linen Choices

**Tables & Tablecloths** Select a shape, size and color for your event or mix an match to customize.

Full Length Round Tablecloths (Underlays): White, Ivory, and Black