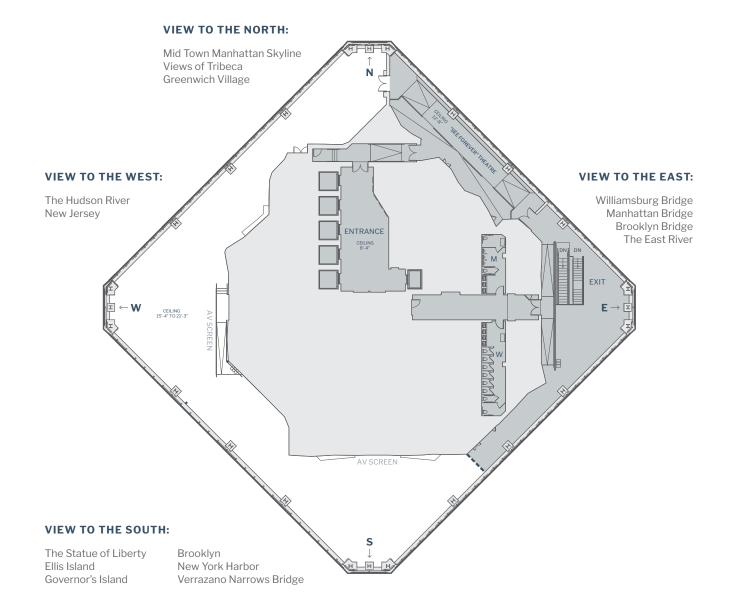

# Floor Plan and Capacity Chart

#### HORIZON LEVEL STATISTICS

#### CAPACITIES

| FLOOR          | 102           | RECEPTION                   | 350 |
|----------------|---------------|-----------------------------|-----|
| SQUARE FOOTAGE | 9,000 SF      | RECEPTION & SEATED          | 225 |
| CEILING HEIGHT | 15'4" - 21'3" | RECEPTION, SEATED & DANCING | 200 |