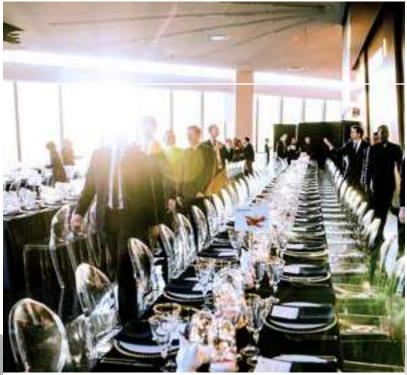

### Start Forever at the Highest Height

Envision hosting the most important day of your life atop of the tallest building in the Western Hemisphere. You and your guests will savor sumptuous cuisine and dance the night away with the world at your feet. A truly modern wedding venue, ASPIRE at One World Observatory's clean lines and expansive floor plan allows any vision to take shape, When combined with the romance of our panoramic, unmatched floor-to-ceiling views, the setting offers a stage that drives emotion. From world class entertainment to stunning décor we offer a carefully curated list of experienced vendors to bring your vision to life. On your wedding day we supply a fully committed event team and dedicated staff to support your needs.

### Indulge in Milestones with Extraordinary Grandeur

With 50 miles of visibility in every direction, the view from ASPIRE at One World Observatory is certain to leave a lasting impression on your guests. Guests are invited to lose themselves in immersive views of the Island of Manhattan and surrounding boroughs. Our 9,000 square foot space, situated on the 102nd floor of One World Trade Center, is an unparalleled vantage point on New York City. Clean, contemporary architecture captures a dramatically minimalist environment which sets the backdrop for your celebration.