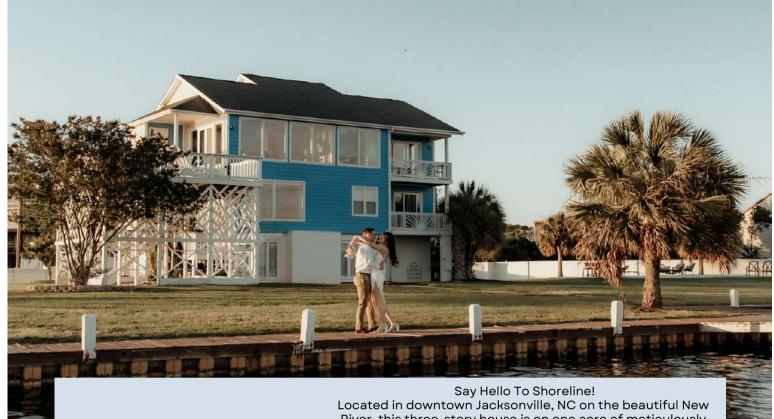

### Shoreline Wedding & Event Venue

2024 / 2025

WEDDINGS & EVENTS

PRICING GUIDE

about Us

Located in downtown Jacksonville, NC on the beautiful New River, this three-story house is on one acre of meticulously landscaped yard with scenic views of Wilson Bay. The home can sleep up to 20 people and can also accommodate 200 guests for a sit-down dinner on the lawn as well as plenty of room for a large tent in case of inclement weather. This property not only includes the beautiful 3-story home for the Bride and Bridal party, but it also includes Groom's Quarters located next to the main property that sleeps up to 8 people.

This property has future developments underway that include a 40-foot yacht that sleeps 8 people and a private island in close proximity for events to be held on. Once you've booked your wedding or event with our venue, upon arrival you will be greeted with complimentary amenities as a thank-you for choosing us to host your special occasion. All of this is included in one flat rate for 4 days!