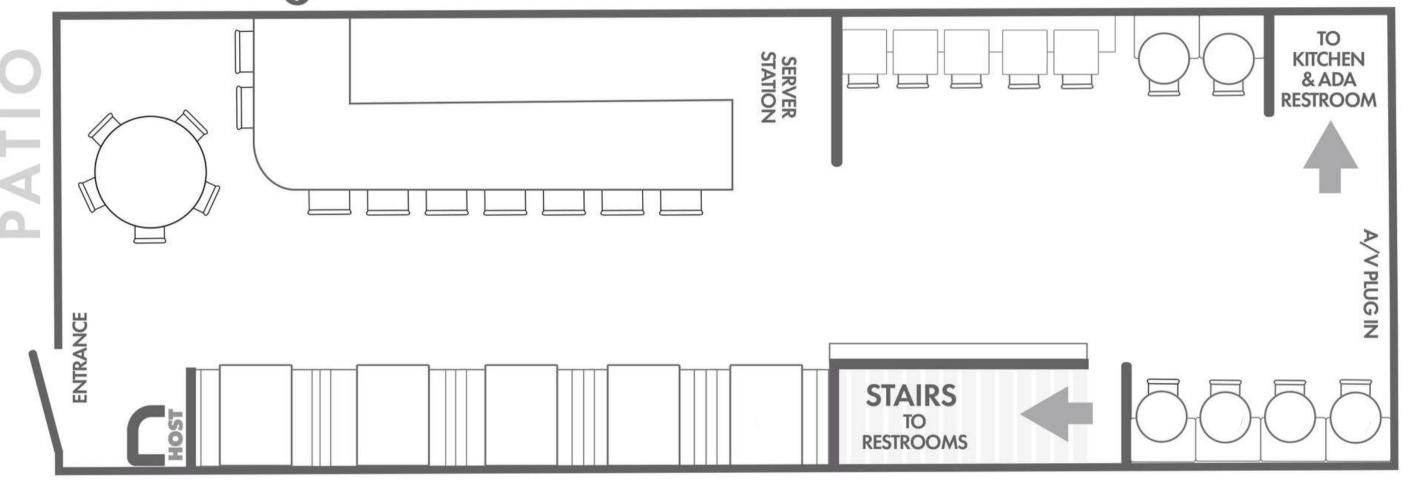

363 W. 46 ST. (10019) (212) 245-0551

WWW.LADYBLUENYC.COM
INSTAGRAM @LADYBLUE\_NYC

CLOSEST SUBWAY

A C E

ENTRANCE: 42ND STREET 8TH AVE & 44TH ST

**PATIO SEATING** 

LADY BLUE | PRIVATE EVENTS

## VENUE DETAILS

SEATED EVENT

Capacity: 75

STANDING COCKTAIL

Capacity: 80

AV & DJ READY