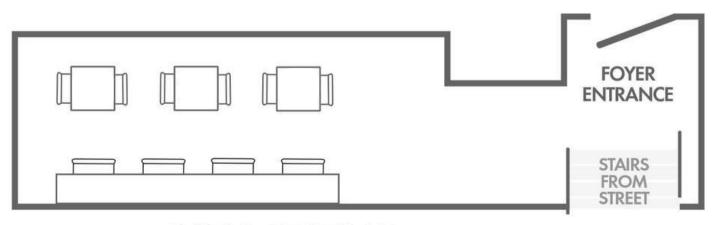

363 W. 46 ST. (10019) (212) 245-0551

WWW.LADYBLUENYC.COM
INSTAGRAM @LADYBLUE\_NYC

CLOSEST SUBWAY

A C E

ENTRANCE: 42ND STREET 8TH AVE & 44TH ST

**PATIO SEATING** 

LADY BLUE | PRIVATE EVENTS

## VENUE DETAILS

SEATED EVENT

Capacity: 75

STANDING COCKTAIL

Capacity: 80

AV & DJ READY