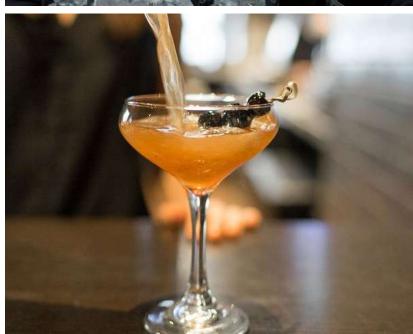

## DRINKS

#### **PREMIUM BAR**

Includes all beers, red, white & sparkling wine, call & premium level liquor basic mixed drinks, specialty cocktails and select rocks pours

Examples of Premium Level Liquors:

Maker's Mark, Jack Daniels, Bulleit (Rye & Bourbon), Johnnie Walker Black, Woodford Reserve, Basil Hayden's, Hendrick's, Grey Goose, Don Julio Silver, Casamigos (Blanco, Reposado & Añejo), Patron Silver, Banhez Mezcal

#### PACKAGE UPGRADES

AVAILABLE TO ADD ON TO A CALL/PREMIUM PACKAGE

Craft Cocktail Stations

- Moscow Mule Bar
- Bubbles Bar

Signature Cocktail

Available to greet guests upon arrival and as signature drink throughout the event