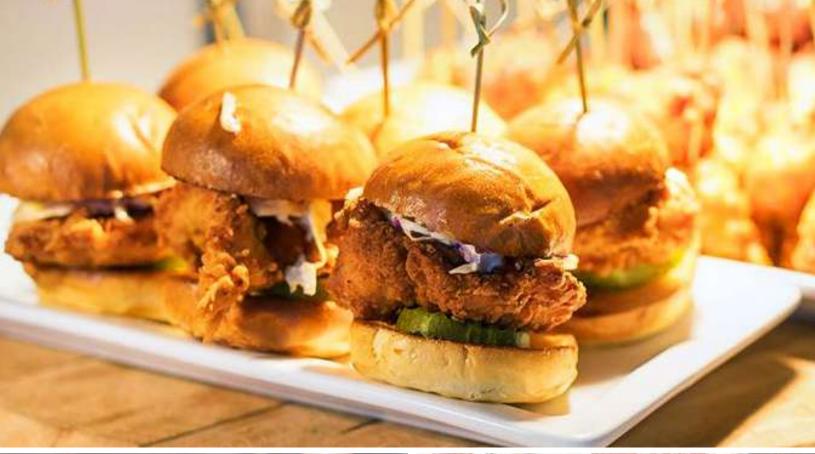

#### **APPETIZER PLATTERS**

| SERVES 24 PER ORDER                        |     |
|--------------------------------------------|-----|
| Caprese Skewers                            | 55  |
| Mac & Cheese Bites                         | 60  |
| Buffalo Fried Cauliflower                  | 60  |
| Pretzel Bites                              | 50  |
| Boneless Wings                             | 65  |
| Quesadillas (BBQ Chicken or Fajita Veggie) | 65  |
| Avocado Toast Bites                        | 85  |
| Blackened Shrimp &<br>Cucumber Skewers     | 85  |
| Sweet & Spicy Pork Belly Bites             | 85  |
| Marinated Steak Skewers                    | 125 |
| Merkt's Cheddar Mini Burgers               | 100 |
| Nashville Hot Chicken Sliders              | 100 |
| Mini Beyond Burgers                        | 110 |
| Tuna Poke Tostadas                         | 125 |
| Grilled Steak Sliders                      | 135 |