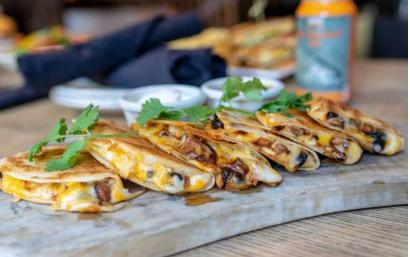

#### **APPETIZER PLATTERS**

| SERVES 24 PER ORDER                        |     |
|--------------------------------------------|-----|
| Caprese Skewers                            | 55  |
| Mac & Cheese Bites                         | 60  |
| Buffalo Fried Cauliflower                  | 60  |
| Pretzel Bites                              | 50  |
| Boneless Wings                             | 65  |
| Quesadillas (BBQ Chicken or Fajita Veggie) | 65  |
| Avocado Toast Bites                        | 85  |
| Blackened Shrimp &<br>Cucumber Skewers     | 85  |
| Sweet & Spicy Pork Belly Bites             | 85  |
| Marinated Steak Skewers                    | 125 |
| Merkt's Cheddar Mini Burgers               | 100 |
| Nashville Hot Chicken Sliders              | 100 |
| Mini Beyond Burgers                        | 110 |
| Tuna Poke Tostadas                         | 125 |
| Grilled Steak Sliders                      | 135 |