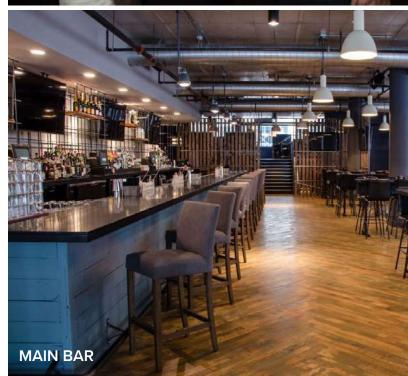

# HIGH LINE

Highline is a sleek, modern and comfortable sports bar in River North featuring upscale bar food and delicious drinks. Offering private & semi private space for up to 400 guests, the Main Bar features white washed and slatted wooden walls, stylized and comfortable furniture, raw floor treatments and exposed ceilings.