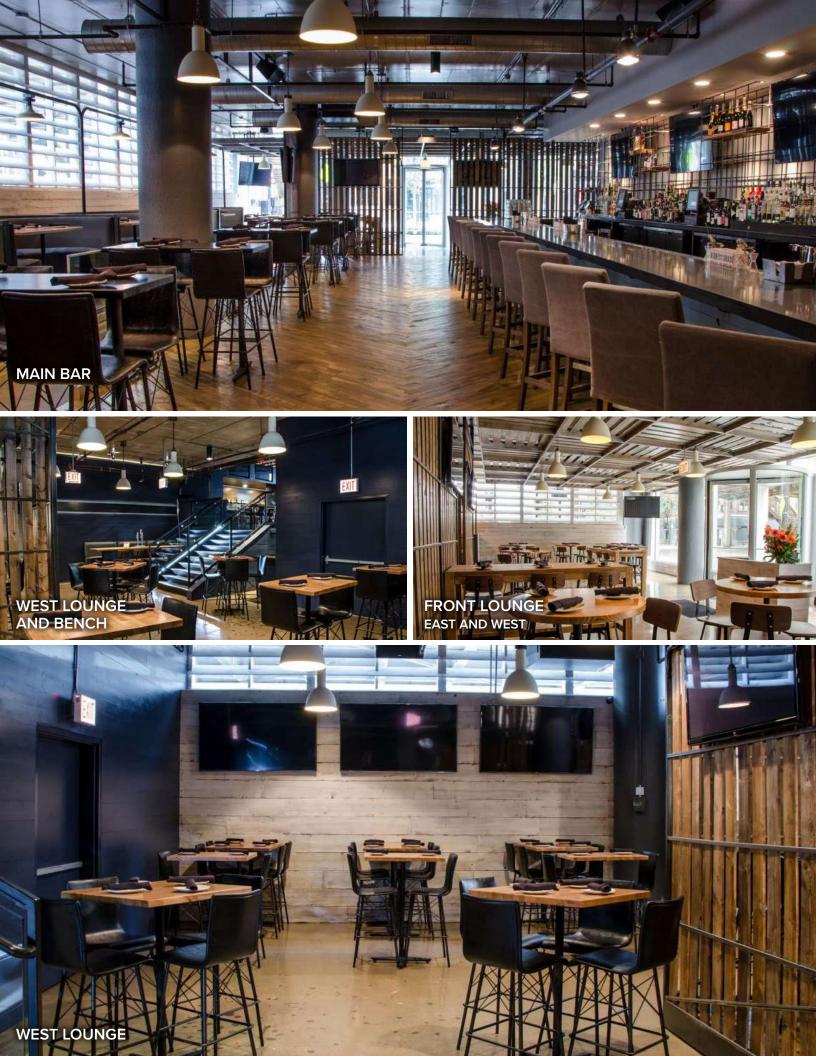

# HIGH LINE

Highline is a sleek, modern and comfortable sports bar in River North featuring upscale bar food and delicious drinks. Offering private & semi private space for up to 400 guests, the Main Bar features white washed and slatted wooden walls, stylized and comfortable furniture, raw floor treatments and exposed ceilings.