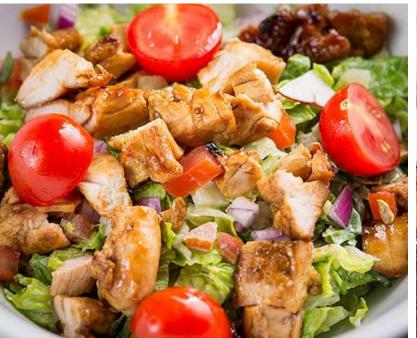

#### **ON THE LIGHTER SIDE**

| Charcuterie Board                             | 125 |
|-----------------------------------------------|-----|
| Serves approx. 24 per order                   |     |
| Chef's Choice Seasonal Salad                  | 50  |
| Southwest Salad                               | 50  |
| Kale Salad with Orange and Feta               | 50  |
| Serves approx. 12 per order (add chicken +10) |     |