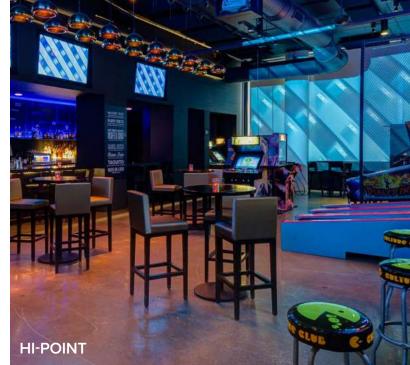

#### THE GAME LOUNGE AT HIGHLINE

Located on the second floor of Highline, Hi-Point is a bar-cade room that features a variety of fun and engaging arcade games for guests. HiPoint can be booked privately for parties of up to 100 and includes a full private bar, private restrooms, and an optional private entrance off of Wells Street.