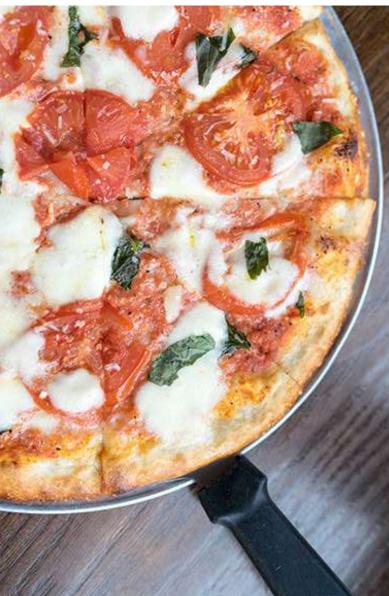

#### SIGNATURE PIZZAS · 12"

| A la Carte; Gluten free +2 |    |
|----------------------------|----|
| Choose from:               |    |
| Cheese                     | 12 |
| Pepperoni                  | 14 |
| Sausage                    | 14 |
| Buffalo Chicken            | 14 |
| Rotating Seasonal          | 14 |
|                            |    |
| DESSERTS                   |    |
| 12 pieces per order        |    |
|                            | 70 |

#### PIZZA STATION 15/pp

Includes choice of three assorted 12" pizzas (cheese, pepperoni, sausage, roasted veggie, buffalo chicken) and choice of salad (mixed greens, southwest, or kale)