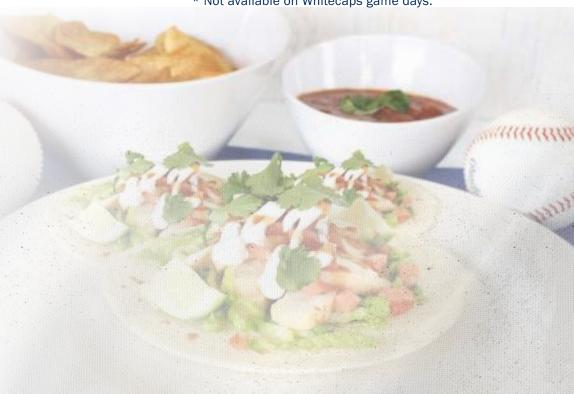

#### BAJA\* 20.00 / person

Fajita style chicken with bell peppers and onions, Spanish rice, black beans, chili con queso. Served with nacho chips, flour tortillas and assorted toppings to build your own taco or bowl!

\* Not available on Whitecaps game days.