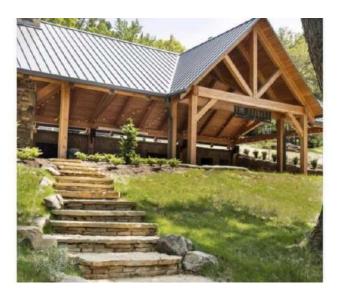

Covered Pavillion: (Under Construction with July 2022 Completion Date). Accommodates up to 75 guest with Restroom, Outdoor kitchen area, Fireplace. River overlook extends 12-feet over Watauga River.