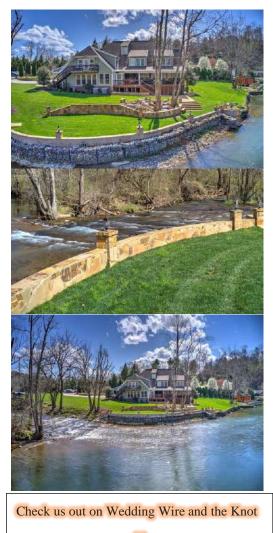

-Portable PA/Bluetooth Speaker with Microphone

Living Accommodations: 5 Bedrooms with en-suite bathroom, Large living, dining, kitchen and recreation areas, theatre, hot tub, large deck overlooking river.

Covered Pavillion: (Under Construction with July 2022 Completion Date). Accommodates up to 75 guest with Restroom, Outdoor kitchen area, Fireplace. River overlook extends 12-feet over Watauga River.