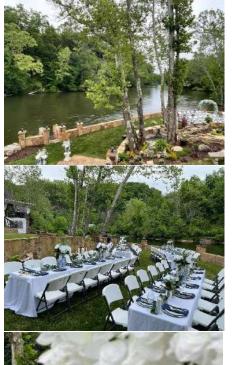

## Begin With Us

-Watauga River Venue available from April to October for up to 75 guests (Parking may be limited to less than full capacity)

-Event and 2-Night Stay (for up to 10 guests)

-Tables, Chairs, Arbor, Plates, Utensils and some decorative items and articial flowers included

-Portable PA/Bluetooth Speaker with Microphone

Living Accommodations: 5 Bedrooms with en-suite bathroom, Large living, dining, kitchen and recreation areas, theatre, hot tub, large deck overlooking river.

Covered Pavillion: (Under Construction with July 2022 Completion Date). Accommodates up to 75 guest with Restroom, Outdoor kitchen area, Fireplace. River overlook extends 12-feet over Watauga River.