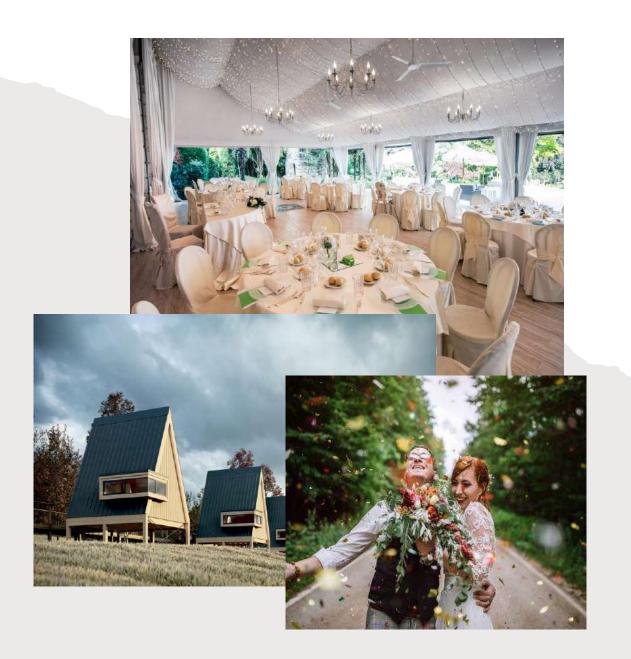

# FINGERS LAKES TREEHOUSE & SPA VENUE RENTAL

Includes tent accommodating up to 400 people, tables & chairs for 250 guests, lighting, bathroom and built in bar.

May - October

Friday 12:00 PM 11:00 PM Venue Rental: \$8,000 Saturday 12:00 PM 11:00 PM Venue Rental: \$8,375 Sunday 12:00 PM 10:00 PM Venue Rental: \$7,750

#### Treehouse Stays

- Friday / Saturday / Sunday: \$2800 + tax per night.
- Check in 4pm/Checkout 11am (early check in available)
- 5 Treehouses + Main house accommodating up to 21 guest including a 10am continental breakfast.