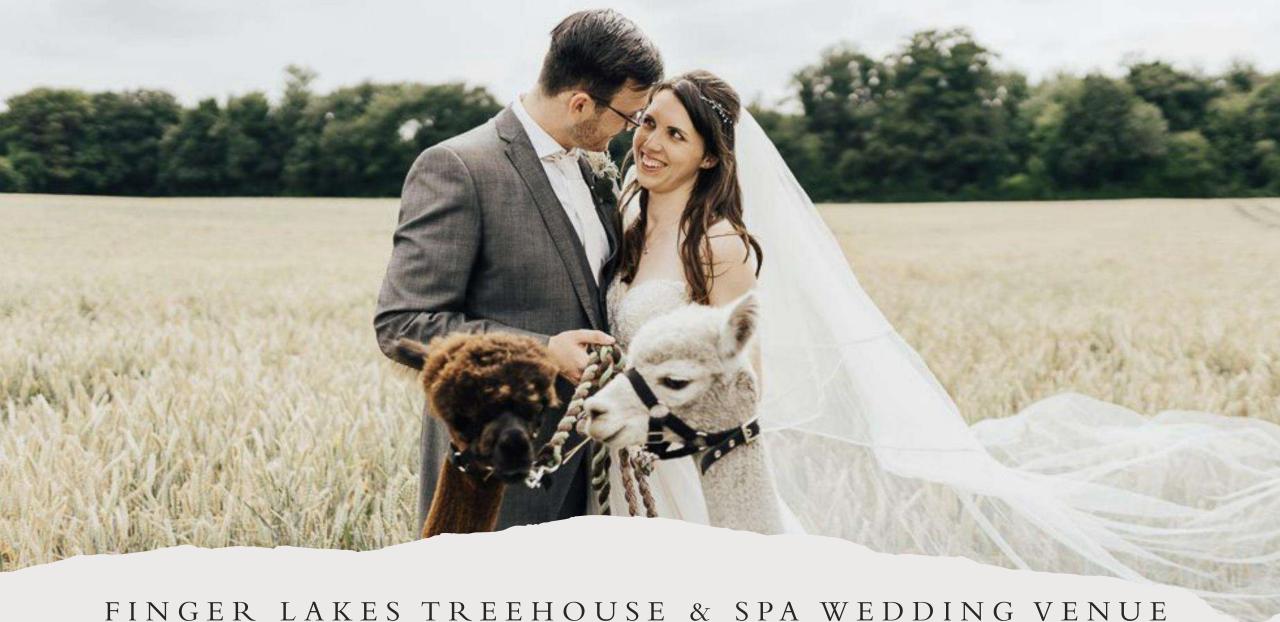

FINGER LAKES TREEHOUSE & SPA WEDDING VENUE
2023 Pricing

# FINGERS LAKES TREEHOUSE & SPA VENUE RENTAL

Includes tent accommodating up to 400 people, tables & chairs for 250 guests, lighting, bathroom and built in bar.

May - October

Friday 12:00 PM 11:00 PM Venue Rental: \$8,000 Saturday 12:00 PM 11:00 PM Venue Rental: \$8,375 Sunday 12:00 PM 10:00 PM Venue Rental: \$7,750

#### Treehouse Stays

- Friday / Saturday / Sunday: \$2800 + tax per night.
- Check in 4pm/Checkout 11am (early check in available)
- 5 Treehouses + Main house accommodating up to 21 guest including a 10am continental breakfast.

\*This is a DIY wedding. If you are looking for wedding consultation, please purchase the GOLD package.



### GOLD WEDDING PACKAGE

#### STARTING AT \$15K+

#### Standard Inclusions

- Pre-