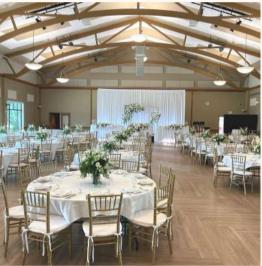

# Great Room

\$1,310

10 hours of room rental hours may be divided for day of setup accommodates up to 350 guests \$500 refundable damage deposit

# Indoor Ceremony

\$500

located in reception room
bridal ready room
arbor & white wedding chairs
1 hour rehearsal