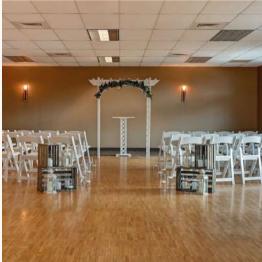

# Fireside Lounge

\$850

6 hours of consecutive room rental 2 additional rental hours with Platinum Pkg accommodates up to 150 guests \$500 refundable damage deposit

# Indoor Ceremony

\$500

located in reception room
bridal ready room
arbor & white wedding chairs
1 hour rehearsal