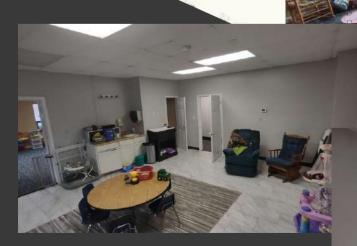

### **RECEPTION HALL:**

\$100 TO RENT / \$325 AS SHOWN IN PICTURES
GREAT SPACE FOR AN ONSITE
RECEPTION OR REHEARSAL DINNER WITH JOINING
KITCHEN FOR YOUR CATERER
ON SITE A/V AVAILABLE
ONSITE TABLES AVAILABLE
ONSITE CLOTH CHAIRS AVAILABLE
2 CHAIR COVER COLORS AVAILABLE