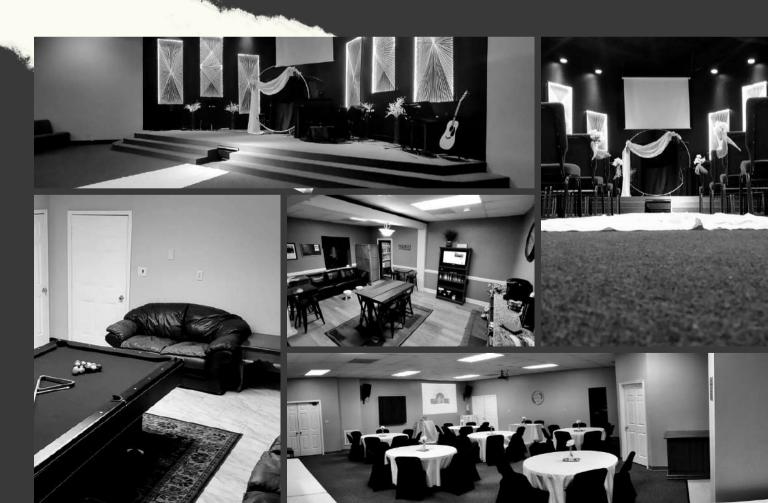

### SANCTUARY:

\$500 TO RENT/\$530 AS PICTURED (RUNNER NOT INCLUDED)
SEATING UP TO 250 PEOPLE
3 STAGE DESIGNS AVAILABLE
CUSTOM COLOR STAGE LIGHTING
ON SITE A/V AVAILABLE FOR \$50/HOUR
LIVESTREAM/RECORDING AVAILABLE (SINGLE CAMERA)

#### BRIDAL LOUNGE SUITE:

- \$100 TO RENT - LARGE SPACE WITH COMFORTABLE SEATING - LARGE BATHROOM NEAR ROOM - GREAT FOR BRIDAL PICTURES - FREE WIFI

#### BRIDAL CLASSROOM SUITE:

- \$50 TO RENT
- QUIET/PRIVATE SPACE
- SMALL BATHROOM IN ROOM
- TOYS FOR LITTLE BRIDAL PARTY MEMBERS
- FREE WIFI

### **GROOM RECREATION SUITE:**

\$100 TO RENT
3 TABLE TOPS
TO CHOOSE FROM
COAT RACK FOR SUITS
FRIDGE AND BATHROOM IN SUITE
FREE WIFI

### NURSERY FACILITIES

AN COURT

\$50 PER ROOM
(\$100 FOR BOTH ROOMS)
LIVESTREAM CAPABLE
GREAT SPACE FOR
LITTLE ONES TO EXPLORE
AND HAVE FUN
DURING THE EVENT
OUTDOOR PLAYGROUND
ACCESSIBLE NEAR ROOM

### **RECEPTION HALL:**

\$100 TO RENT / \$325 AS SHOWN IN PICTURES
GREAT SPACE FOR AN ONSITE
RECEPTION OR REHEARSAL DINNER WITH JOINING
KITCHEN FOR YOUR CATERER
ON SITE A/V AVAILABLE
ONSITE TABLES AVAILABLE
ONSITE CLOTH CHAIRS AVAILABLE
2 CHAIR COVER COLORS AVAILABLE