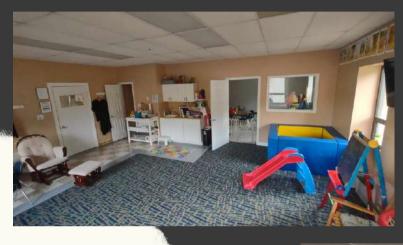

### NURSERY FACILITIES

AN COURT

\$50 PER ROOM
(\$100 FOR BOTH ROOMS)
LIVESTREAM CAPABLE
GREAT SPACE FOR
LITTLE ONES TO EXPLORE
AND HAVE FUN
DURING THE EVENT
OUTDOOR PLAYGROUND
ACCESSIBLE NEAR ROOM