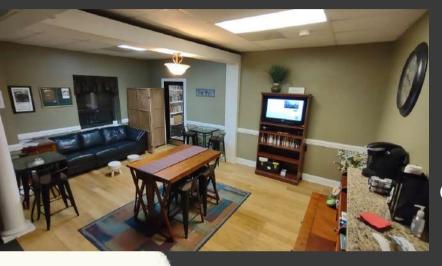

#### BRIDAL LOUNGE SUITE:

- \$100 TO RENT - LARGE SPACE WITH COMFORTABLE SEATING - LARGE BATHROOM NEAR ROOM - GREAT FOR BRIDAL PICTURES - FREE WIFI

#### BRIDAL CLASSROOM SUITE:

- \$50 TO RENT
- QUIET/PRIVATE SPACE
- SMALL BATHROOM IN ROOM
- TOYS FOR LITTLE BRIDAL PARTY MEMBERS
- FREE WIFI