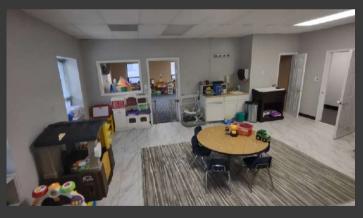

### NURSERY FACILITIES

AN COURT

\$50 PER ROOM
(\$100 FOR BOTH ROOMS)
LIVESTREAM CAPABLE
GREAT SPACE FOR
LITTLE ONES TO EXPLORE
AND HAVE FUN
DURING THE EVENT
OUTDOOR PLAYGROUND
ACCESSIBLE NEAR ROOM