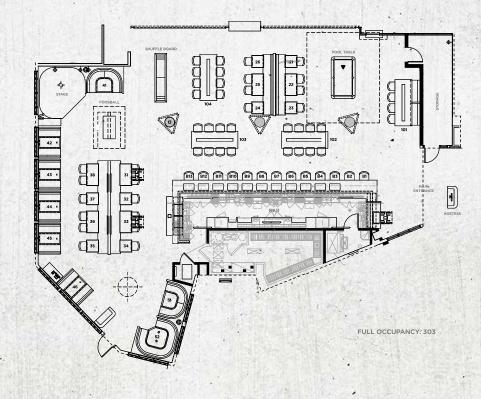

# **FEATURES**

SQ Footage: 3,115

Full Venue Buyout

125 Seated | 250 Reception

Game Area: 44

Built In Stage

Stage Area: 60

Bar: 15

Shuffle Board • Pool Table Foosball • Golden Tee

Gaming Stage

TVs - 26

Full-Service Bar

**AV Capabilities** 

The game has officially changed.

Tailgate Social located inside of Palace Station is a sports haven featuring an impressive list of imported and domestic beers, value friendly American comfort food, and 26 high-definition TVs for an unrivaled viewing experience. While the full-service bar pumps out perfectly crafted beverages, the kitchen — playfully located behind a bus facade — cooks up MVP-worthy food sure to satisfy any palate. With Las Vegas locals in mind, there's no better place to casually and comfortably enjoy your sports favorites.