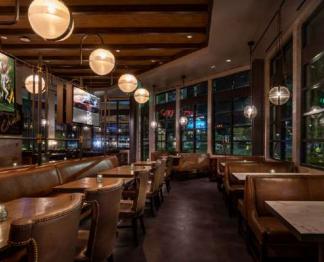

Shuffle Board • Pool Table Foosball • Golden Tee

Gaming Stage

TVs - 26

Full-Service Bar

**AV Capabilities** 

The game has officially changed.

Tailgate Social located inside of Palace Station is a sports haven featuring an impressive list of imported and domestic beers, value friendly American comfort food, and 26 high-definition TVs for an unrivaled viewing experience. While the full-service bar pumps out perfectly crafted beverages, the kitchen — playfully located behind a bus facade — cooks up MVP-worthy food sure to satisfy any palate. With Las Vegas locals in mind, there's no better place to casually and comfortably enjoy your sports favorites.

# **FEATURES**

SQ Footage: 3,115

Full Venue Buyout

125 Seated | 250 Reception

Game Area: 44

Built In Stage

Stage Area: 60

Bar: 15