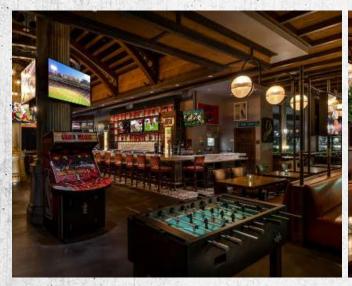

Shuffle Board • Pool Table Foosball • Golden Tee

Gaming Stage

TVs - 26

Full-Service Bar

**AV Capabilities** 

The game has officially changed.

Tailgate Social located inside of Palace Station is a sports haven featuring an impressive list of imported and domestic beers, value friendly American comfort food, and 26 high-definition TVs for an unrivaled viewing experience. While the full-service bar pumps out perfectly crafted beverages, the kitchen — playfully located behind a bus facade — cooks up MVP-worthy food sure to satisfy any palate. With Las Vegas locals in mind, there's no better place to casually and comfortably enjoy your sports favorites.

# **FEATURES**

SQ Footage: 3,115

Full Venue Buyout

125 Seated | 250 Reception

Game Area: 44

Built In Stage

Stage Area: 60

Bar: 15