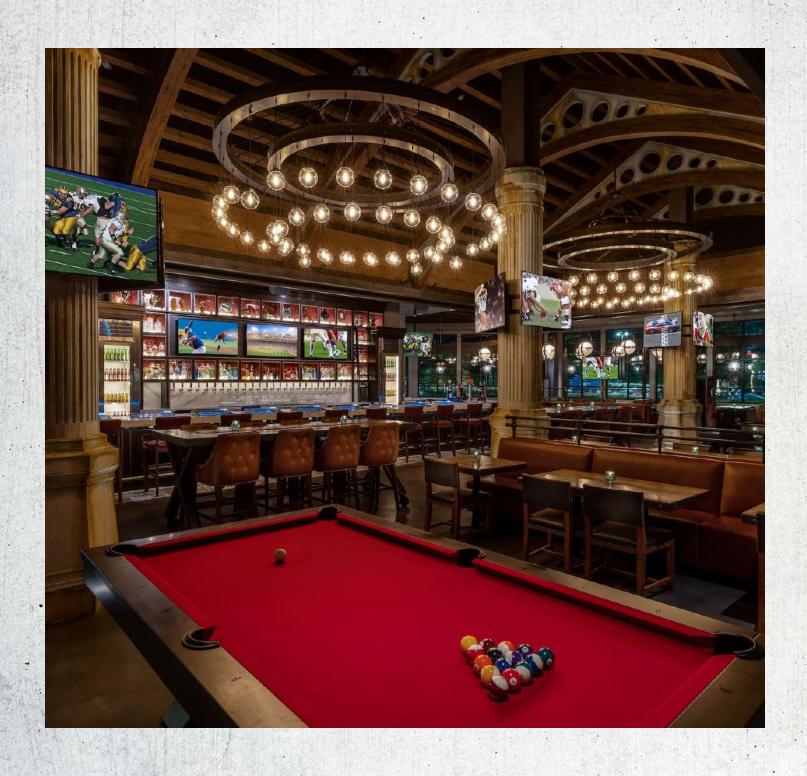

Shuffle Board • Pool Table Foosball • Golden Tee

Gaming Stage

TVs - 26

Full-Service Bar

**AV Capabilities** 

The game has officially changed.

Tailgate Social located inside of Palace Station is a sports haven featuring an impressive list of imported and domestic beers, value friendly American comfort food, and 26 high-definition TVs for an unrivaled viewing experience. While the full-service bar pumps out perfectly crafted beverages, the kitchen — playfully located behind a bus facade — cooks up MVP-worthy food sure to satisfy any palate. With Las Vegas locals in mind, there's no better place to casually and comfortably enjoy your sports favorites.

# **FEATURES**

SQ Footage: 3,115

Full Venue Buyout

125 Seated | 250 Reception

Game Area: 44

Built In Stage

Stage Area: 60

Bar: 15