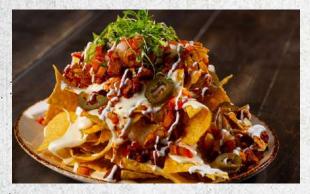

### **NACHO STATION**

Housemade Chips, Chicken, Steak, Cheese Sauce, Shredded Cheese, Pico de Gallo, Guacamole, Sour Cream, Chile Arbol Sauce, Onions & Cilantro, Jalapenos

\$9 PER PERSON