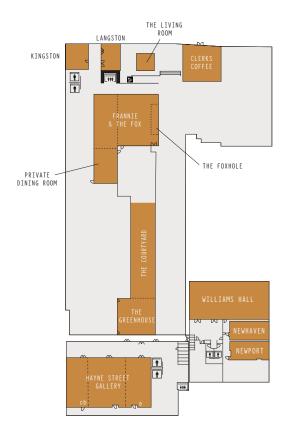

# EMELINE

SCAN FOR A VIRTUAL TOUR

| MEETING ROOM                                | SQ. FT | DIMENSIONS | CEILING | CLASSROOM | U-SHAPE | HOLLOW SQUARE | BOARD | THEATRE | BANQUET | RECEPTION |
|---------------------------------------------|--------|------------|---------|-----------|---------|---------------|-------|---------|---------|-----------|
| HAYNE STREET GALLERY                        | 3,354  | 78'x43'    | 18.5'   | 240       | 80      | 85            | 85    | 240     | 240     | 240       |
| HSG A                                       | 1,032  | 24'x43'    | 18.5'   | 70        | 25      | 27            | 27    | 75      | 70      | 75        |
| HSG B                                       | 1,247  | 29'x43'    | 18.5'   | 90        | 30      | 31            | 31    | 90      | 90      | 90        |
| HSG C                                       | 1,075  | 25'x43'    | 18.5'   | 70        | 25      | 27            | 27    | 75      | 70      | 75        |
| WILLIAMS HALL                               | 2,705  | 77'x35'    | 12 '    | 170       | 70      | 78            | 78    | 200     | 170     | 200       |
| NEWHAVEN                                    | 656    | 36'x18'    | 9'      | 30        | 18      | 22            | 22    | 55      | 40      | 50        |
| NEWPORT                                     | 656    | 36'x18'    | 9'      | 30        | 18      | 22            | 22    | 55      | 40      | 50        |
| KINGSTON                                    | 475    | 23'x20.5'  | 9'      | 20        | 14      | 16            | 16    | 30      | 20      | 30        |
| LANGSTON BOARDROOM                          | 420    | 24'x17.5'  | 9'      | 18        | 12      | 14            | 14    | 25      | 20      | 25        |
| HANKS SOCIAL HALL                           | 2,140  | 48'x44'    | 22'     | 100       | 50      | 60            | 60    | 150     | 120     | 150       |
| HANKS LOFT                                  | N/A    | N/A'       | 18 '    | N/A       | N/A     | N/A           | N/A   | 150     | 30      | 40        |
| THE GREENHOUSE                              | 1,247  | 36.7'x34'  | 8'      | N/A       | N/A     | N/A           | N/A   | 100     | 70      | 100       |
| THE COURTYARD<br>(INCLUDING THE GREENHOUSE) | 5,267  | 164.6'x32' | N/A     | N/A       | N/A     | N/A           | N/A   | 150     | 120     | 180       |

# EMELINE

Boasting over 13,000 square feet of new and flexible function space and 10 distinctive event spaces for a variety of group programs from grand receptions to executive board retreats, incentive programs and corporate meetings.