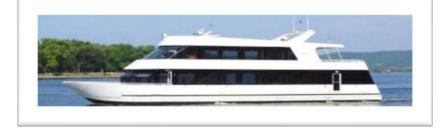

TWO SPACIOUS LEVELS South Florida's Premier Luxury 95' LENGTH | 20 BEAM | 5.4' DRAFT | Minimum 35 Guests. Partially covered Sundeck, indoor and outdoor space. Plated and Buffet Seating for up to 70. Tapas/Cocktail Style with High Top Table Set up for up to 75 Guests.

## South Florida Princess

 Hardwood Floors, Navy Carpeting, & Window Treatments •Polished cherry wood•Spacious dining room featuring Eureopean Seating with Floor length Linen • China, flatware, gold plate chargers • Use of House Centerpieces • (6)High Top Cocktail Tables with Stretch Linen for Outdoor Deck •Spacious Air Conditioned Cocktail Lounge •Large Open
Carpeted Sundeck •Fine cuisine prepared on board by your personal Chef •Fully Temperature Controlled •2 zone sound system, DJ packages Available • Flat Screen TV, Microphone, Podium, Chair Covers additional •Guest Capacity 70 Seated, 90 Cocktail Reception