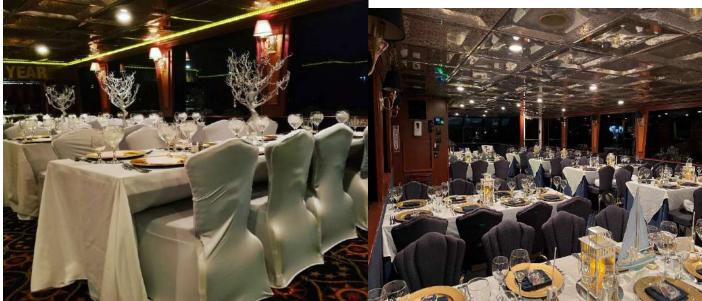

## South Florida Princess

 Hardwood Floors, Navy Carpeting, & Window Treatments •Polished cherry wood•Spacious dining room featuring Eureopean Seating with Floor length Linen • China, flatware, gold plate chargers • Use of House Centerpieces • (6)High Top Cocktail Tables with Stretch Linen for Outdoor Deck •Spacious Air Conditioned Cocktail Lounge •Large Open
Carpeted Sundeck •Fine cuisine prepared on board by your personal Chef •Fully Temperature Controlled •2 zone sound system, DJ packages Available • Flat Screen TV, Microphone, Podium, Chair Covers additional •Guest Capacity 70 Seated, 90 Cocktail Reception