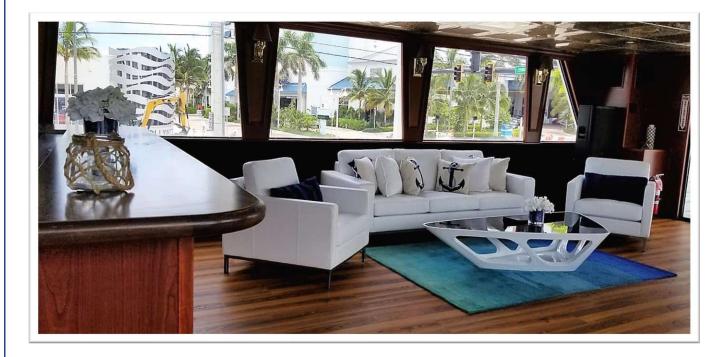

## South Florida Princess

 Hardwood Floors, Navy Carpeting, & Window Treatments •Polished cherry wood•Spacious dining room featuring Eureopean Seating with Floor length Linen • China, flatware, gold plate chargers • Use of House Centerpieces • (6)High Top Cocktail Tables with Stretch Linen for Outdoor Deck •Spacious Air Conditioned Cocktail Lounge •Large Open
Carpeted Sundeck •Fine cuisine prepared on board by your personal Chef •Fully Temperature Controlled •2 zone sound system, DJ packages Available • Flat Screen TV, Microphone, Podium, Chair Covers additional •Guest Capacity 70 Seated, 90 Cocktail Reception