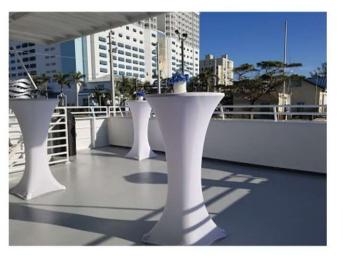

## South Florida Princess

 Hardwood Floors, Navy Carpeting, & Window Treatments •Polished cherry wood•Spacious dining room featuring Eureopean Seating with Floor length Linen • China, flatware, gold plate chargers • Use of House Centerpieces • (6)High Top Cocktail Tables with Stretch Linen for Outdoor Deck •Spacious Air Conditioned Cocktail Lounge •Large Open
Carpeted Sundeck •Fine cuisine prepared on board by your personal Chef •Fully Temperature Controlled •2 zone sound system, DJ packages Available • Flat Screen TV, Microphone, Podium, Chair Covers additional •Guest Capacity 70 Seated, 90 Cocktail Reception