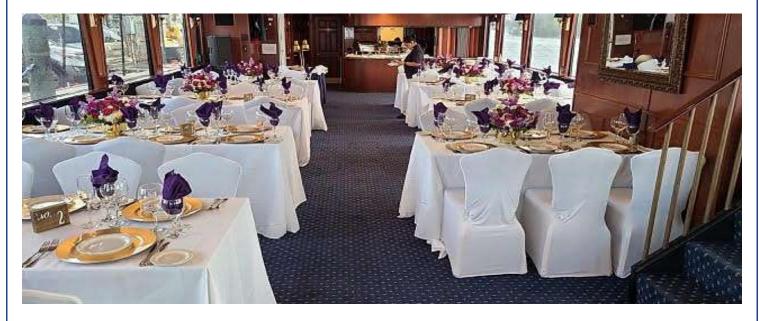

TWO SPACIOUS LEVELS South Florida's Premier Luxury 95' LENGTH | 20 BEAM | 5.4' DRAFT | Minimum 35 Guests. Partially covered Sundeck, indoor and outdoor space. Plated and Buffet Seating for up to 70. Tapas/Cocktail Style with High Top Table Set up for up to 75 Guests.

## South Florida Princess

 Hardwood Floors, Navy Carpeting, & Window Treatments •Polished cherry wood•Spacious dining room featuring Eureopean Seating with Floor length Linen • China, flatware, gold plate chargers • Use of House Centerpieces • (6)High Top Cocktail Tables with Stretch Linen for Outdoor Deck •Spacious Air Conditioned Cocktail Lounge •Large Open
Carpeted Sundeck •Fine cuisine prepared on board by your personal Chef •Fully Temperature Controlled •2 zone sound system, DJ packages Available • Flat Screen TV, Microphone, Podium, Chair Covers additional •Guest Capacity 70 Seated, 90 Cocktail Reception