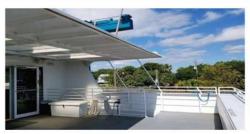

TWO SPACIOUS LEVELS South Florida's Premier Luxury 95' LENGTH | 20 BEAM | 5.4' DRAFT | Minimum 35 Guests. Partially covered Sundeck, indoor and outdoor space. Plated and Buffet Seating for up to 70. Tapas/Cocktail Style with High Top Table Set up for up to 75 Guests.

## South Florida Princess

 Hardwood Floors, Navy Carpeting, & Window Treatments •Polished cherry wood•Spacious dining room featuring Eureopean Seating with Floor length Linen • China, flatware, gold plate chargers • Use of House Centerpieces • (6)High Top Cocktail Tables with Stretch Linen for Outdoor Deck •Spacious Air Conditioned Cocktail Lounge •Large Open
Carpeted Sundeck •Fine cuisine prepared on board by your personal Chef •Fully Temperature Controlled •2 zone sound system, DJ packages Available • Flat Screen TV, Microphone, Podium, Chair Covers additional •Guest Capacity 70 Seated, 90 Cocktail Reception