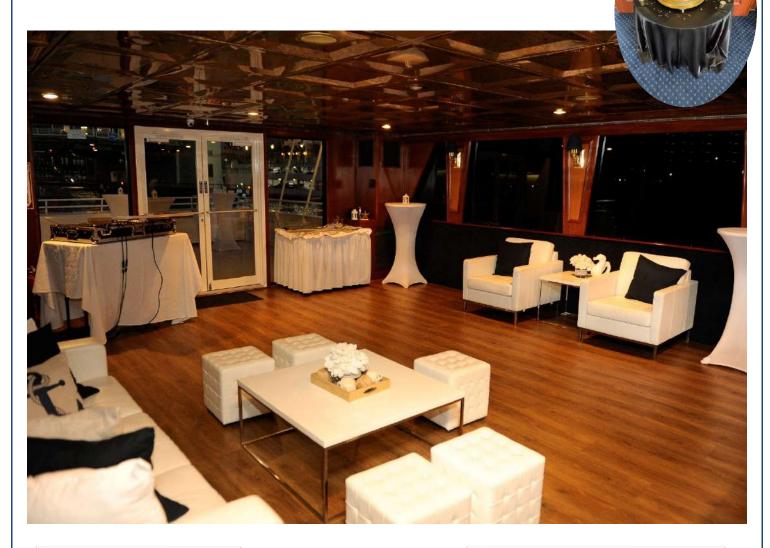

## South Florida Princess

 Hardwood Floors, Navy Carpeting, & Window Treatments •Polished cherry wood•Spacious dining room featuring Eureopean Seating with Floor length Linen • China, flatware, gold plate chargers • Use of House Centerpieces • (6)High Top Cocktail Tables with Stretch Linen for Outdoor Deck •Spacious Air Conditioned Cocktail Lounge •Large Open
Carpeted Sundeck •Fine cuisine prepared on board by your personal Chef •Fully Temperature Controlled •2 zone sound system, DJ packages Available • Flat Screen TV, Microphone, Podium, Chair Covers additional •Guest Capacity 70 Seated, 90 Cocktail Reception