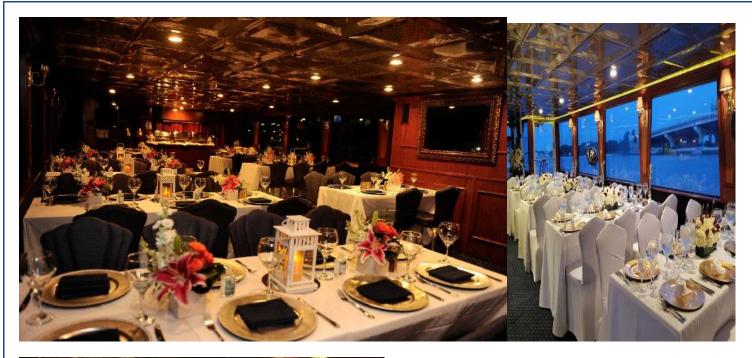

## South Florida Princess

 Hardwood Floors, Navy Carpeting, & Window Treatments •Polished cherry wood•Spacious dining room featuring Eureopean Seating with Floor length Linen • China, flatware, gold plate chargers • Use of House Centerpieces • (6)High Top Cocktail Tables with Stretch Linen for Outdoor Deck •Spacious Air Conditioned Cocktail Lounge •Large Open
Carpeted Sundeck •Fine cuisine prepared on board by your personal Chef •Fully Temperature Controlled •2 zone sound system, DJ packages Available • Flat Screen TV, Microphone, Podium, Chair Covers additional •Guest Capacity 70 Seated, 90 Cocktail Reception