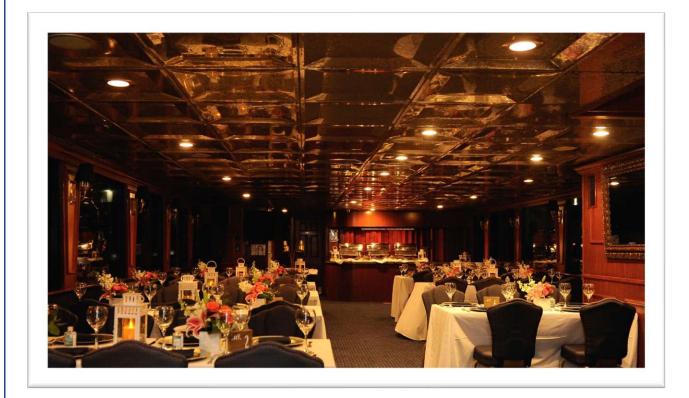

TWO SPACIOUS LEVELS South Florida's Premier Luxury 95' LENGTH | 20 BEAM | 5.4' DRAFT | Minimum 35 Guests. Partially covered Sundeck, indoor and outdoor space. Plated and Buffet Seating for up to 70. Tapas/Cocktail Style with High Top Table Set up for up to 75 Guests.

## South Florida Princess

 Hardwood Floors, Navy Carpeting, & Window Treatments •Polished cherry wood•Spacious dining room featuring Eureopean Seating with Floor length Linen • China, flatware, gold plate chargers • Use of House Centerpieces • (6)High Top Cocktail Tables with Stretch Linen for Outdoor Deck •Spacious Air Conditioned Cocktail Lounge •Large Open
Carpeted Sundeck •Fine cuisine prepared on board by your personal Chef •Fully Temperature Controlled •2 zone sound system, DJ packages Available • Flat Screen TV, Microphone, Podium, Chair Covers additional •Guest Capacity 70 Seated, 90 Cocktail Reception