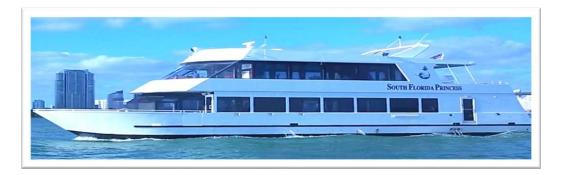

## SOUTH FLORIDA PRINCESS

PROVIDING EXCELLENCE IN YACHT CHARTERS & EVENTS

TWO SPACIOUS LEVELS South Florida's Premier Luxury 95' LENGTH | 20 BEAM | 5.4' DRAFT | Minimum 35 Guests. Partially covered Sundeck, indoor and outdoor space. Plated and Buffet Seating for up to 70. Tapas/Cocktail Style with High Top Table Set up for up to 75 Guests.

## South Florida Princess

 Hardwood Floors, Navy Carpeting, & Window Treatments •Polished cherry wood•Spacious dining room featuring Eureopean Seating with Floor length Linen • China, flatware, gold plate chargers • Use of House Centerpieces • (6)High Top Cocktail Tables with Stretch Linen for Outdoor Deck •Spacious Air Conditioned Cocktail Lounge •Large Open
Carpeted Sundeck •Fine cuisine prepared on board by your personal Chef •Fully Temperature Controlled •2 zone sound system, DJ packages Available • Flat Screen TV, Microphone, Podium, Chair Covers additional •Guest Capacity 70 Seated, 90 Cocktail Reception