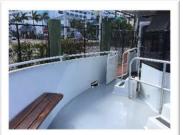

TWO SPACIOUS LEVELS South Florida's Premier Luxury 95' LENGTH | 20 BEAM | 5.4' DRAFT | Minimum 35 Guests. Partially covered Sundeck, indoor and outdoor space. Plated and Buffet Seating for up to 70. Tapas/Cocktail Style with High Top Table Set up for up to 75 Guests.

## South Florida Princess

 Hardwood Floors, Navy Carpeting, & Window Treatments •Polished cherry wood•Spacious dining room featuring Eureopean Seating with Floor length Linen • China, flatware, gold plate chargers • Use of House Centerpieces • (6)High Top Cocktail Tables with Stretch Linen for Outdoor Deck •Spacious Air Conditioned Cocktail Lounge •Large Open
Carpeted Sundeck •Fine cuisine prepared on board by your personal Chef •Fully Temperature Controlled •2 zone sound system, DJ packages Available • Flat Screen TV, Microphone, Podium, Chair Covers additional •Guest Capacity 70 Seated, 90 Cocktail Reception