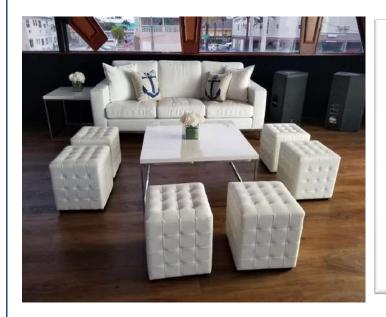

## South Florida Princess

 Hardwood Floors, Navy Carpeting, & Window Treatments •Polished cherry wood•Spacious dining room featuring Eureopean Seating with Floor length Linen • China, flatware, gold plate chargers • Use of House Centerpieces • (6)High Top Cocktail Tables with Stretch Linen for Outdoor Deck •Spacious Air Conditioned Cocktail Lounge •Large Open
Carpeted Sundeck •Fine cuisine prepared on board by your personal Chef •Fully Temperature Controlled •2 zone sound system, DJ packages Available • Flat Screen TV, Microphone, Podium, Chair Covers additional •Guest Capacity 70 Seated, 90 Cocktail Reception