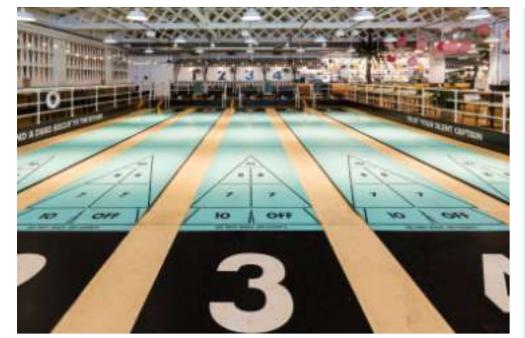

## SHUFFLEBOARD 101 15% SKILL AND 85% STRATEGY

They say shuffleboard takes two minutes to learn and a lifetime to master... And that's without taking into account your Piña Colada consumption. It's pretty hard to be bad and impossible shots are almost always possible.

You'll get a quick lesson from one of our Royal Palms Shuffleboard Pros the minute you land on the courts and you'll be knocking biscuits into the kitchen in no time!

Shuffleboard is played by using "tangs" (cues) to push weighted "biscuits" (discs) down a waxed court into a scoring triangle of 7's 8's and 10's. Be careful not to push too far or you'll wind up in the kitchen - minus 10! Players alternate turns and can knock each other's biscuits into or out of scoring areas. The Hammer is the last disc of the frame (a huge advantage) so alternate who gets to go last each frame. We play 8 frame games which take about 15 minutes.

### MAIN FEATURES

~17,000 square feet
10 shuffleboard courts
8 cabanas
Full service bar
Maximum capacity of 500 guests
Ring game, giant Jenga and giant Connect Four
Indoor food truck garage
250+ seating options
Use of food truck garage