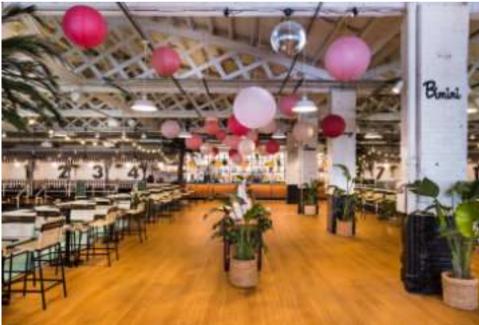

### MAIN FEATURES

~17,000 square feet
10 shuffleboard courts
8 cabanas
Full service bar
Maximum capacity of 500 guests
Ring game, giant Jenga and giant Connect Four
Indoor food truck garage
250+ seating options
Use of food truck garage

Finally and most importantly, DO NOT WALK ON COURTS!

Throw a party for a large group of people in our 17,000 sq ft, vintage Florida inspired Shuffleboard Nightclub on the sandy shores of Chicago.

|           | 1968/# beoble | site Fee               | Drink<br>Minimum                    | Shuffleboard<br>Courts | Cabanas | Stocked Bar | Bring Di | Duration<br>(Hours) |  |
|-----------|---------------|------------------------|-------------------------------------|------------------------|---------|-------------|----------|---------------------|--|
| Full      | 200-500       | \$10,000               | \$16,000 BEVERAGE PACKAGE REQUIRED  | ALL 10                 | 8       | 2           | Y        | 3+                  |  |
| Half      | 75-200        | \$5,000                | \$8,000 BEVERAGE PACKAGE REQUIRED   | 5                      | 4       | 1           | N        | 3+                  |  |
| Lido Deck | 50-200        | \$5,000                | \$20, \$25 OR \$30<br>PER PERSON/HR | 1                      | N/A     | 1           | N        | 2 OR 3              |  |
| Cabana    | 10-100+       | \$100<br>PER COURT/ HR | \$20, \$25 OR \$30<br>PER PERSON/HR | 1-3                    | 1-3     | 1           | N        | 2 OR 3              |  |