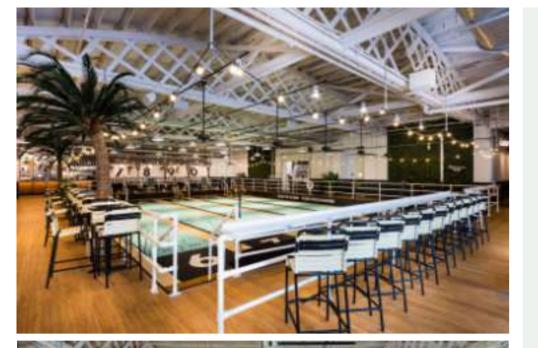

Finally and most importantly, DO NOT WALK ON COURTS!

Throw a party for a large group of people in our 17,000 sq ft, vintage Florida inspired Shuffleboard Nightclub on the sandy shores of Chicago.

|           | 1968/# beoble | site Fee               | Drink<br>Minimum                    | Shuffleboard<br>Courts | Cabanas | Stocked Bar | Bring Di | Duration<br>(Hours) |  |
|-----------|---------------|------------------------|-------------------------------------|------------------------|---------|-------------|----------|---------------------|--|
| Full      | 200-500       | \$10,000               | \$16,000 BEVERAGE PACKAGE REQUIRED  | ALL 10                 | 8       | 2           | Y        | 3+                  |  |
| Half      | 75-200        | \$5,000                | \$8,000 BEVERAGE PACKAGE REQUIRED   | 5                      | 4       | 1           | N        | 3+                  |  |
| Lido Deck | 50-200        | \$5,000                | \$20, \$25 OR \$30<br>PER PERSON/HR | 1                      | N/A     | 1           | N        | 2 OR 3              |  |
| Cabana    | 10-100+       | \$100<br>PER COURT/ HR | \$20, \$25 OR \$30<br>PER PERSON/HR | 1-3                    | 1-3     | 1           | N        | 2 OR 3              |  |

### MAIN FEATURES

~17,000 square feet
10 shuffleboard courts
8 cabanas
Full service bar
Maximum capacity of 500 guests
Ring game, giant Jenga and giant Connect Four
Indoor food truck garage
250+ seating options
Use of food truck garage