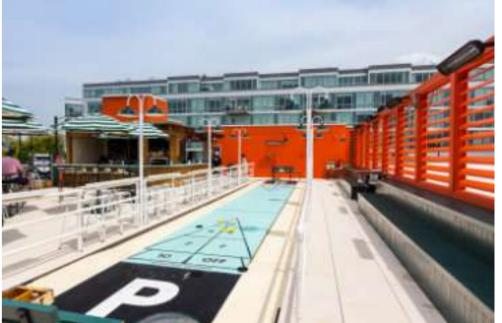

You'll get a quick lesson from one of our Royal Palms Shuffleboard Pros the minute you land on the courts and you'll be knocking biscuits into the kitchen in no time!

Shuffleboard is played by using "tangs" (cues) to push weighted "biscuits" (discs) down a waxed court into a scoring triangle of 7's 8's and 10's. Be careful not to push too far or you'll wind up in the kitchen - minus 10! Players alternate turns and can knock each other's biscuits into or out of scoring areas. The Hammer is the last disc of the frame (a huge advantage) so alternate who gets to go last each frame. We play 8 frame games which take about 15 minutes.

### MAIN FEATURES

1 shuffleboard court
Full service bar
Maximum capacity of 200 guests
Private outdoor rooftop ~3,000 square feet
Access to giant Jenga, giant Connect Four and board games
Stair access to indoor food truck garage
100+ seating options
View of the 606, Bucktown and Wicker Park