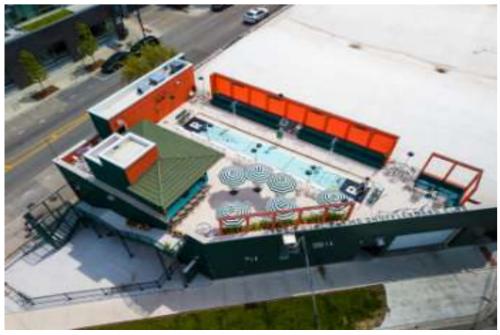

### MAIN FEATURES

~17,000 square feet
10 shuffleboard courts
8 cabanas
Full service bar
Maximum capacity of 500 guests
Ring game, giant Jenga and giant Connect Four
Indoor food truck garage
250+ seating options
Use of food truck garage

### MAIN FEATURES

1 shuffleboard court
Full service bar
Maximum capacity of 200 guests
Private outdoor rooftop ~3,000 square feet
Access to giant Jenga, giant Connect Four and board games
Stair access to indoor food truck garage
100+ seating options
View of the 606, Bucktown and Wicker Park