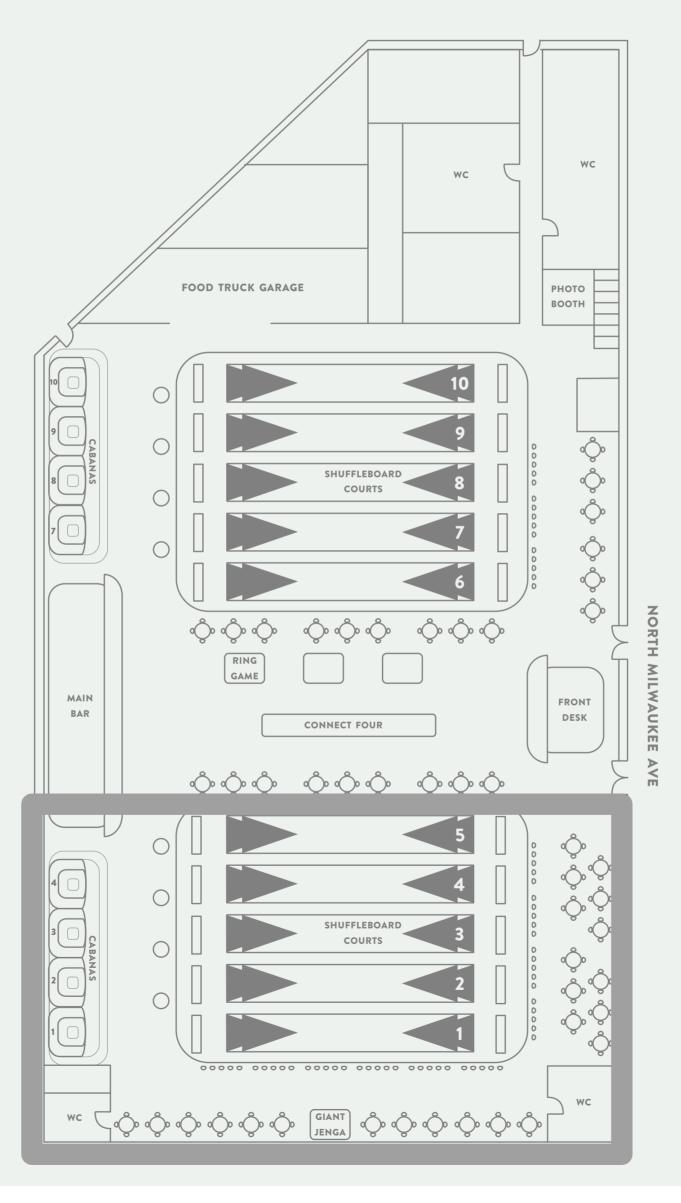

### MAIN FEATURES

~17,000 square feet
10 shuffleboard courts
8 cabanas
Full service bar
Maximum capacity of 500 guests
Ring game, giant Jenga and giant Connect Four
Indoor food truck garage
250+ seating options
Use of food truck garage

### MAIN FEATURES

~5,000 square feet
5 shuffleboard courts
4 cabanas
Full service bar
Recommended for 75-250 guests
Ring game, giant Jenga and giant Connect Four
Access to food truck garage
Private bathrooms
125+ seating options
Access to food truck garage

Finally and most importantly, DO NOT WALK ON COURTS!

Throw a party for a large group of people in our 17,000 sq ft, vintage Florida inspired Shuffleboard Nightclub on the sandy shores of Chicago.

|           | 1968/# beoble | site Fee               | Drink<br>Minimum                    | Shuffleboard<br>Courts | Cabanas | Stocked Bar | Bring Di | Duration<br>(Hours) |  |
|-----------|---------------|------------------------|-------------------------------------|------------------------|---------|-------------|----------|---------------------|--|
| Full      | 200-500       | \$10,000               | \$16,000 BEVERAGE PACKAGE REQUIRED  | ALL 10                 | 8       | 2           | Y        | 3+                  |  |
| Half      | 75-200        | \$5,000                | \$8,000 BEVERAGE PACKAGE REQUIRED   | 5                      | 4       | 1           | N        | 3+                  |  |
| Lido Deck | 50-200        | \$5,000                | \$20, \$25 OR \$30<br>PER PERSON/HR | 1                      | N/A     | 1           | N        | 2 OR 3              |  |
| Cabana    | 10-100+       | \$100<br>PER COURT/ HR | \$20, \$25 OR \$30<br>PER PERSON/HR | 1-3                    | 1-3     | 1           | N        | 2 OR 3              |  |