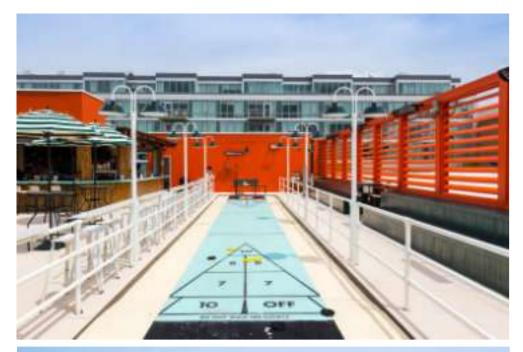

### MAIN FEATURES

1 shuffleboard court
Full service bar
Maximum capacity of 200 guests
Private outdoor rooftop ~3,000 square feet
Access to giant Jenga, giant Connect Four and board games
Stair access to indoor food truck garage
100+ seating options
View of the 606, Bucktown and Wicker Park