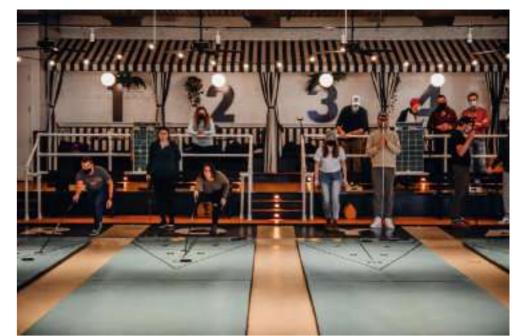

You'll get a quick lesson from one of our Royal Palms Shuffleboard Pros the minute you land on the courts and you'll be knocking biscuits into the kitchen in no time!

Shuffleboard is played by using "tangs" (cues) to push weighted "biscuits" (discs) down a waxed court into a scoring triangle of 7's 8's and 10's. Be careful not to push too far or you'll wind up in the kitchen - minus 10! Players alternate turns and can knock each other's biscuits into or out of scoring areas. The Hammer is the last disc of the frame (a huge advantage) so alternate who gets to go last each frame. We play 8 frame games which take about 15 minutes.

## SHUFFLEBOARD 101 15% SKILL AND 85% STRATEGY

They say shuffleboard takes two minutes to learn and a lifetime to master... And that's without taking into account your Piña Colada consumption. It's pretty hard to be bad and impossible shots are almost always possible.