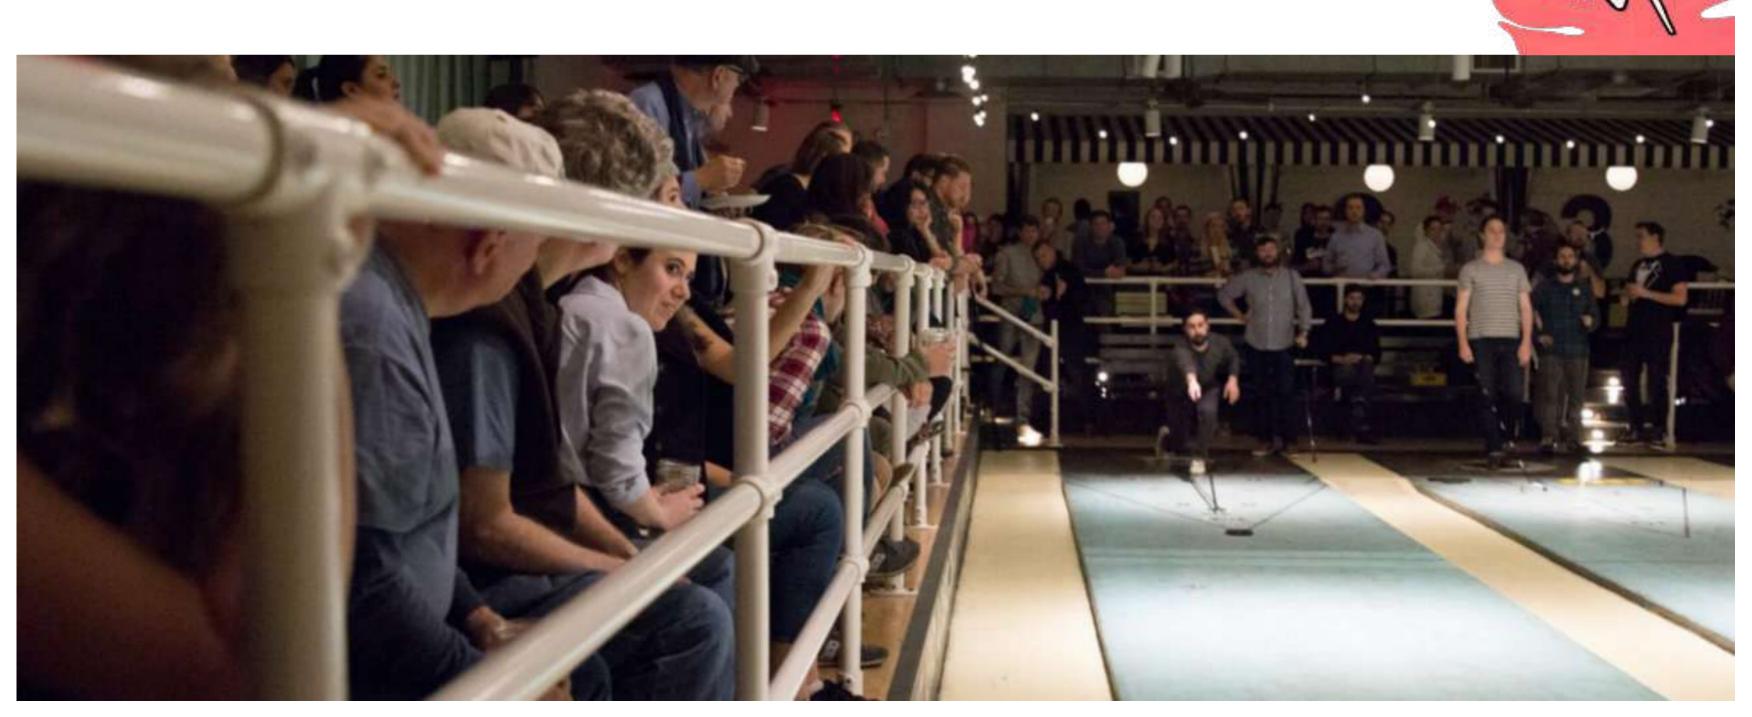

You'll get a quick lesson from one of our Royal Palms Shuffleboard Pros the minute you land on the courts and you'll be knocking biscuits into the kitchen in no time!

Shuffleboard is played by using "tangs" (cues) to push weighted "biscuits" (discs) down a waxed court into a scoring triangle of 7's 8's and 10's. Be careful not to push too far or you'll wind up in the kitchen - minus 10! Players alternate turns and can knock each other's biscuits into or out of scoring areas. The Hammer is the last disc of the frame (a huge advantage) so alternate who gets to go last each frame. We play 8 frame games which take about 15 minutes.

Finally and most importantly, DO NOT WALK ON COURTS!

Throw a party for a large group of people in our 17,000 sq ft, vintage Florida inspired Shuffleboard Nightclub on the sandy shores of Chicago.

|           | 1968/# beoble | site Fee               | Drink<br>Minimum                    | Shuffleboard<br>Courts | Cabanas | Stocked Bar | Bring Di | Duration<br>(Hours) |  |
|-----------|---------------|------------------------|-------------------------------------|------------------------|---------|-------------|----------|---------------------|--|
| Full      | 200-500       | \$10,000               | \$16,000 BEVERAGE PACKAGE REQUIRED  | ALL 10                 | 8       | 2           | Y        | 3+                  |  |
| Half      | 75-200        | \$5,000                | \$8,000 BEVERAGE PACKAGE REQUIRED   | 5                      | 4       | 1           | N        | 3+                  |  |
| Lido Deck | 50-200        | \$5,000                | \$20, \$25 OR \$30<br>PER PERSON/HR | 1                      | N/A     | 1           | N        | 2 OR 3              |  |
| Cabana    | 10-100+       | \$100<br>PER COURT/ HR | \$20, \$25 OR \$30<br>PER PERSON/HR | 1-3                    | 1-3     | 1           | N        | 2 OR 3              |  |