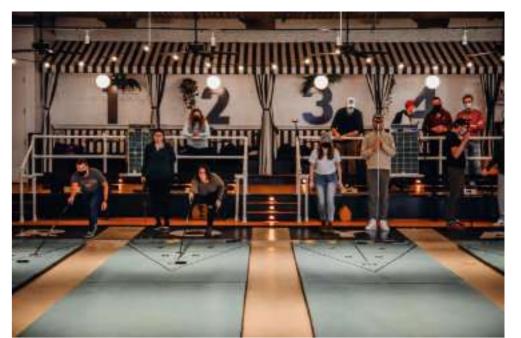

You'll get a quick lesson from one of our Royal Palms Shuffleboard Pros the minute you land on the courts and you'll be knocking biscuits into the kitchen in no time!

Shuffleboard is played by using "tangs" (cues) to push weighted "biscuits" (discs) down a waxed court into a scoring triangle of 7's 8's and 10's. Be careful not to push too far or you'll wind up in the kitchen - minus 10! Players alternate turns and can knock each other's biscuits into or out of scoring areas. The Hammer is the last disc of the frame (a huge advantage) so alternate who gets to go last each frame. We play 8 frame games which take about 15 minutes.