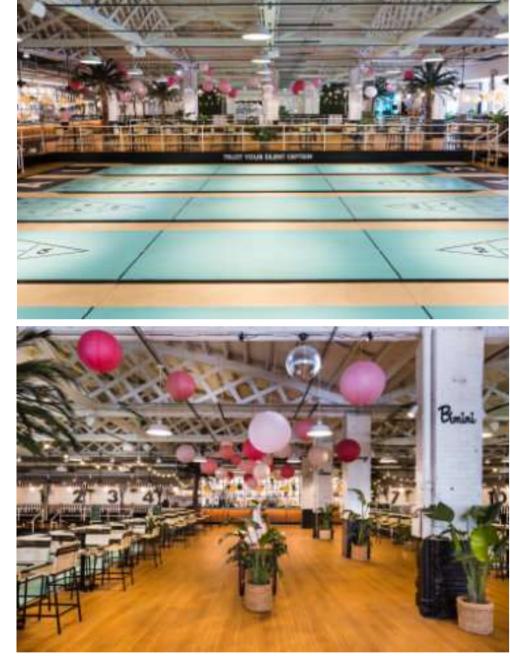

### MAIN FEATURES

~17,000 square feet
10 shuffleboard courts
8 cabanas
Full service bar
Maximum capacity of 500 guests
Ring game, giant Jenga and giant Connect Four
Indoor food truck garage
250+ seating options
Use of food truck garage

## Royal PALMS

SHUFFLEBOARD