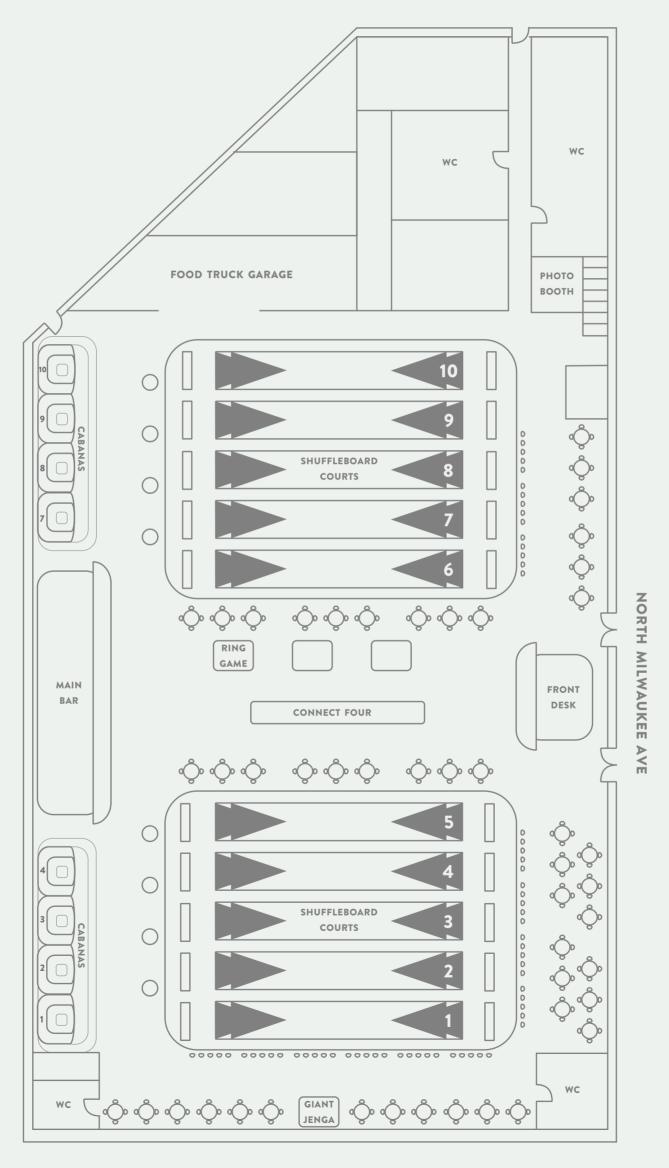

### MAIN FEATURES

~17,000 square feet
10 shuffleboard courts
8 cabanas
Full service bar
Maximum capacity of 500 guests
Ring game, giant Jenga and giant Connect Four
Indoor food truck garage
250+ seating options
Use of food truck garage

### MAIN FEATURES

~5,000 square feet
5 shuffleboard courts
4 cabanas
Full service bar
Recommended for 75-250 guests
Ring game, giant Jenga and giant Connect Four
Access to food truck garage
Private bathrooms
125+ seating options
Access to food truck garage

### MAIN FEATURES

1 shuffleboard court
Full service bar
Maximum capacity of 200 guests
Private outdoor rooftop ~3,000 square feet
Access to giant Jenga, giant Connect Four and board games
Stair access to indoor food truck garage
100+ seating options
View of the 606, Bucktown and Wicker Park