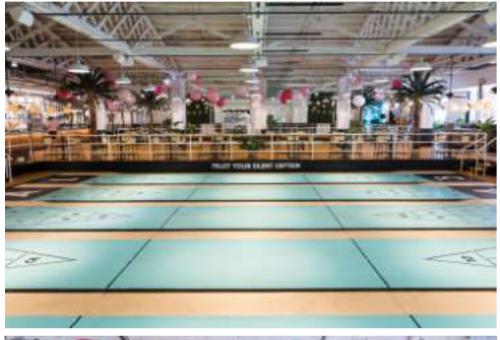

## SHUFFLEBOARD 101 15% SKILL AND 85% STRATEGY

They say shuffleboard takes two minutes to learn and a lifetime to master... And that's without taking into account your Piña Colada consumption. It's pretty hard to be bad and impossible shots are almost always possible.

You'll get a quick lesson from one of our Royal Palms Shuffleboard Pros the minute you land on the courts and you'll be knocking biscuits into the kitchen in no time!

Shuffleboard is played by using "tangs" (cues) to push weighted "biscuits" (discs) down a waxed court into a scoring triangle of 7's 8's and 10's. Be careful not to push too far or you'll wind up in the kitchen - minus 10! Players alternate turns and can knock each other's biscuits into or out of scoring areas. The Hammer is the last disc of the frame (a huge advantage) so alternate who gets to go last each frame. We play 8 frame games which take about 15 minutes.

### MAIN FEATURES

~17,000 square feet
10 shuffleboard courts
8 cabanas
Full service bar
Maximum capacity of 500 guests
Ring game, giant Jenga and giant Connect Four
Indoor food truck garage
250+ seating options
Use of food truck garage