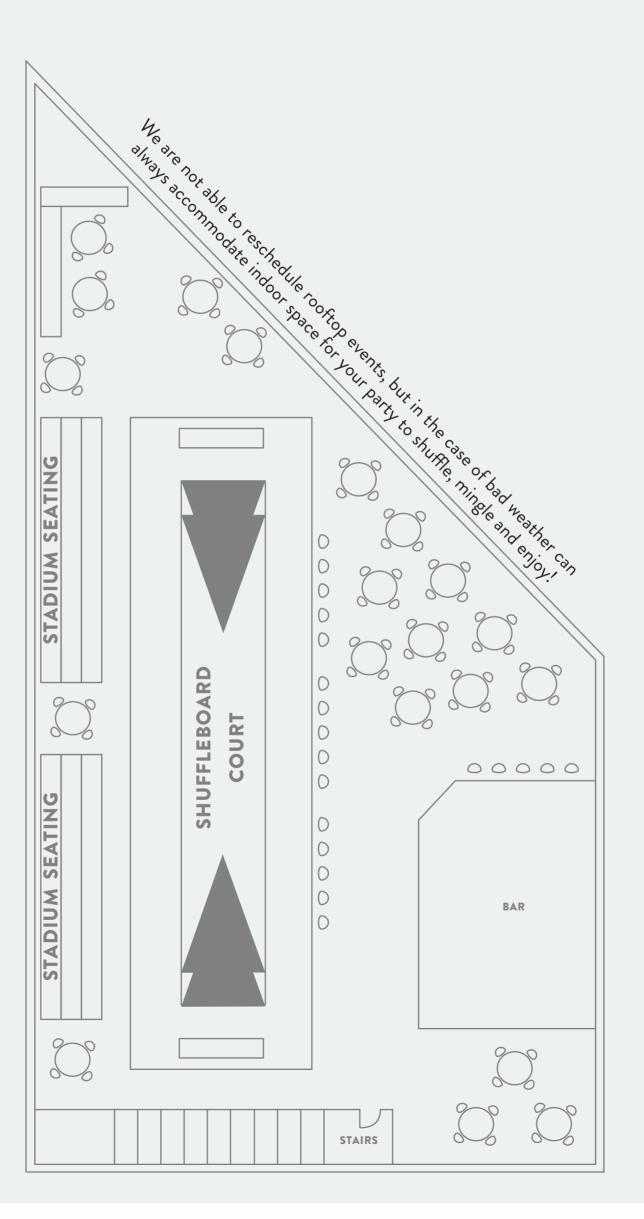

Finally and most importantly, DO NOT WALK ON COURTS!

Throw a party for a large group of people in our 17,000 sq ft, vintage Florida inspired Shuffleboard Nightclub on the sandy shores of Chicago.

|           | 1968/# beoble | site Fee               | Drink<br>Minimum                    | Shuffleboard<br>Courts | Cabanas | Stocked Bar | Bring Di | Duration<br>(Hours) |  |
|-----------|---------------|------------------------|-------------------------------------|------------------------|---------|-------------|----------|---------------------|--|
| Full      | 200-500       | \$10,000               | \$16,000 BEVERAGE PACKAGE REQUIRED  | ALL 10                 | 8       | 2           | Y        | 3+                  |  |
| Half      | 75-200        | \$5,000                | \$8,000 BEVERAGE PACKAGE REQUIRED   | 5                      | 4       | 1           | N        | 3+                  |  |
| Lido Deck | 50-200        | \$5,000                | \$20, \$25 OR \$30<br>PER PERSON/HR | 1                      | N/A     | 1           | N        | 2 OR 3              |  |
| Cabana    | 10-100+       | \$100<br>PER COURT/ HR | \$20, \$25 OR \$30<br>PER PERSON/HR | 1-3                    | 1-3     | 1           | N        | 2 OR 3              |  |

### MAIN FEATURES

~17,000 square feet
10 shuffleboard courts
8 cabanas
Full service bar
Maximum capacity of 500 guests
Ring game, giant Jenga and giant Connect Four
Indoor food truck garage
250+ seating options
Use of food truck garage

### MAIN FEATURES

~5,000 square feet
5 shuffleboard courts
4 cabanas
Full service bar
Recommended for 75-250 guests
Ring game, giant Jenga and giant Connect Four
Access to food truck garage
Private bathrooms
125+ seating options
Access to food truck garage

### MAIN FEATURES

1 shuffleboard court
Full service bar
Maximum capacity of 200 guests
Private outdoor rooftop ~3,000 square feet
Access to giant Jenga, giant Connect Four and board games
Stair access to indoor food truck garage
100+ seating options
View of the 606, Bucktown and Wicker Park