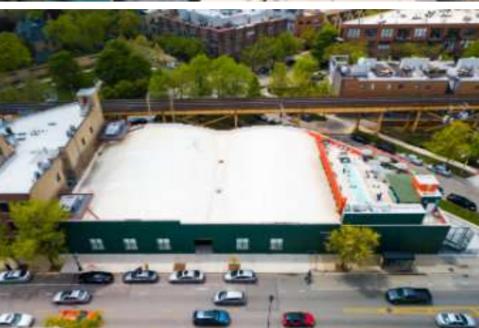

Finally and most importantly, DO NOT WALK ON COURTS!

Throw a party for a large group of people in our 17,000 sq ft, vintage Florida inspired Shuffleboard Nightclub on the sandy shores of Chicago.

|           | 1968/# beoble | site Fee               | Drink<br>Minimum                    | Shuffleboard<br>Courts | Cabanas | Stocked Bar | Bring Di | Duration<br>(Hours) |  |
|-----------|---------------|------------------------|-------------------------------------|------------------------|---------|-------------|----------|---------------------|--|
| Full      | 200-500       | \$10,000               | \$16,000 BEVERAGE PACKAGE REQUIRED  | ALL 10                 | 8       | 2           | Y        | 3+                  |  |
| Half      | 75-200        | \$5,000                | \$8,000 BEVERAGE PACKAGE REQUIRED   | 5                      | 4       | 1           | N        | 3+                  |  |
| Lido Deck | 50-200        | \$5,000                | \$20, \$25 OR \$30<br>PER PERSON/HR | 1                      | N/A     | 1           | N        | 2 OR 3              |  |
| Cabana    | 10-100+       | \$100<br>PER COURT/ HR | \$20, \$25 OR \$30<br>PER PERSON/HR | 1-3                    | 1-3     | 1           | N        | 2 OR 3              |  |

### MAIN FEATURES

~17,000 square feet
10 shuffleboard courts
8 cabanas
Full service bar
Maximum capacity of 500 guests
Ring game, giant Jenga and giant Connect Four
Indoor food truck garage
250+ seating options
Use of food truck garage