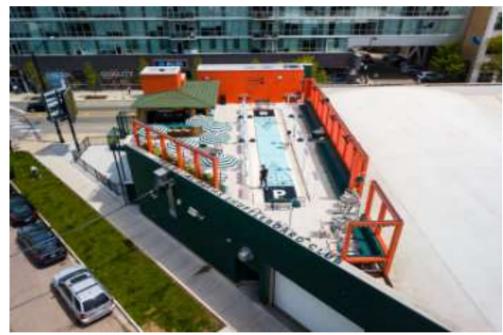

### MAIN FEATURES

~17,000 square feet
10 shuffleboard courts
8 cabanas
Full service bar
Maximum capacity of 500 guests
Ring game, giant Jenga and giant Connect Four
Indoor food truck garage
250+ seating options
Use of food truck garage

### MAIN FEATURES

1 shuffleboard court
Full service bar
Maximum capacity of 200 guests
Private outdoor rooftop ~3,000 square feet
Access to giant Jenga, giant Connect Four and board games
Stair access to indoor food truck garage
100+ seating options
View of the 606, Bucktown and Wicker Park