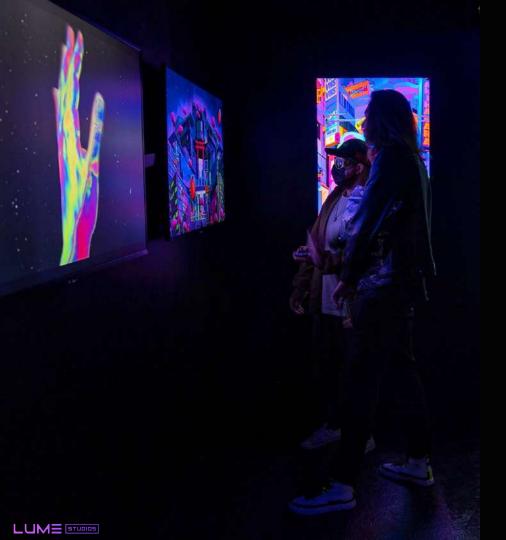

## IMMERSIVE Studio

Our premiere space. Developed with cutting edge immersive technology, this studio transforms to achieve any aesthetic or experience.

- Immersive Projection System
- 16 Speaker JBL Spatial Soundsystem
- Customizable Track Gallery Lighting
- 2,400 sq ft Street-level White Box
- 16 ft Ceilings
- 20 ft Retail Facade w/ Customizable Marquee
- Modular Walls
- 150-person Capacity