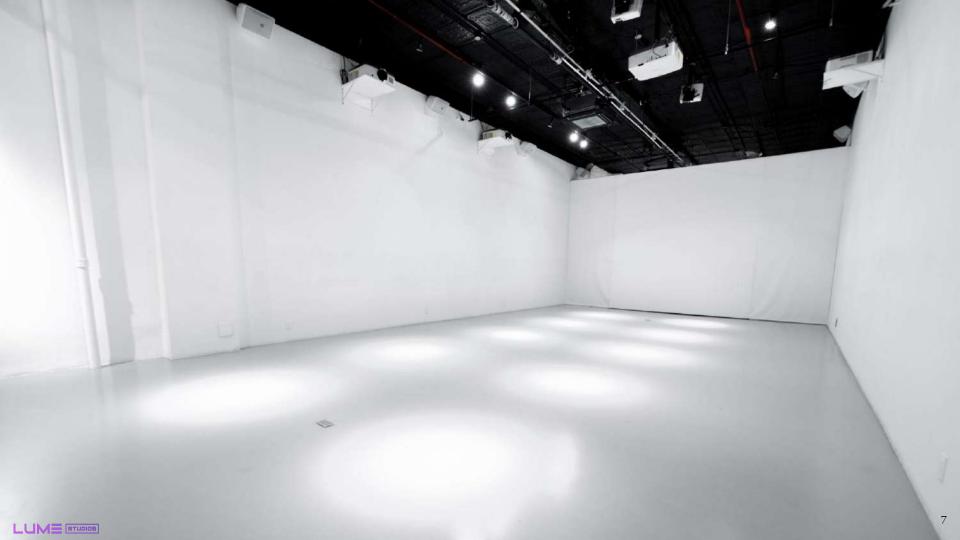

## IMMERSIVE Studio

Our premiere space. Developed with cutting edge immersive technology, this studio transforms to achieve any aesthetic or experience.

- Immersive Projection System
- 16 Speaker JBL Spatial Soundsystem
- Customizable Track Gallery Lighting
- 2,400 sq ft Street-level White Box
- 16 ft Ceilings
- 20 ft Retail Facade w/ Customizable Marquee
- Modular Walls
- 150-person Capacity