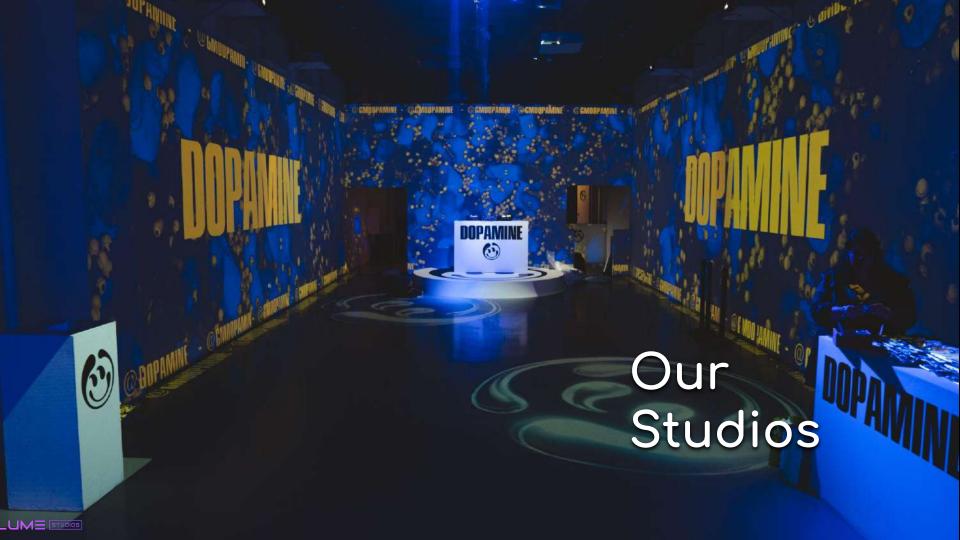

## LUME Studios is a venue as well as a full service experiential creative and production company

## IMMERSIVE Studio

Our premiere space. Developed with cutting edge immersive technology, this studio transforms to achieve any aesthetic or experience.

- Immersive Projection System
- 16 Speaker JBL Spatial Soundsystem
- Customizable Track Gallery Lighting
- 2,400 sq ft Street-level White Box
- 16 ft Ceilings
- 20 ft Retail Facade w/ Customizable Marquee
- Modular Walls
- 150-person Capacity