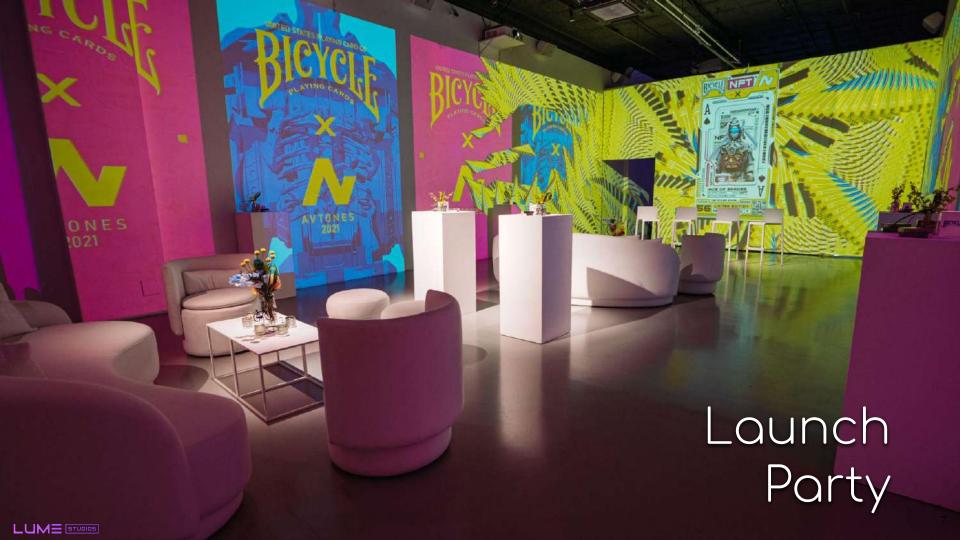

## IMMERSIVE Studio

Our premiere space. Developed with cutting edge immersive technology, this studio transforms to achieve any aesthetic or experience.

- Immersive Projection System
- 16 Speaker JBL Spatial Soundsystem
- Customizable Track Gallery Lighting
- 2,400 sq ft Street-level White Box
- 16 ft Ceilings
- 20 ft Retail Facade w/ Customizable Marquee
- Modular Walls
- 150-person Capacity