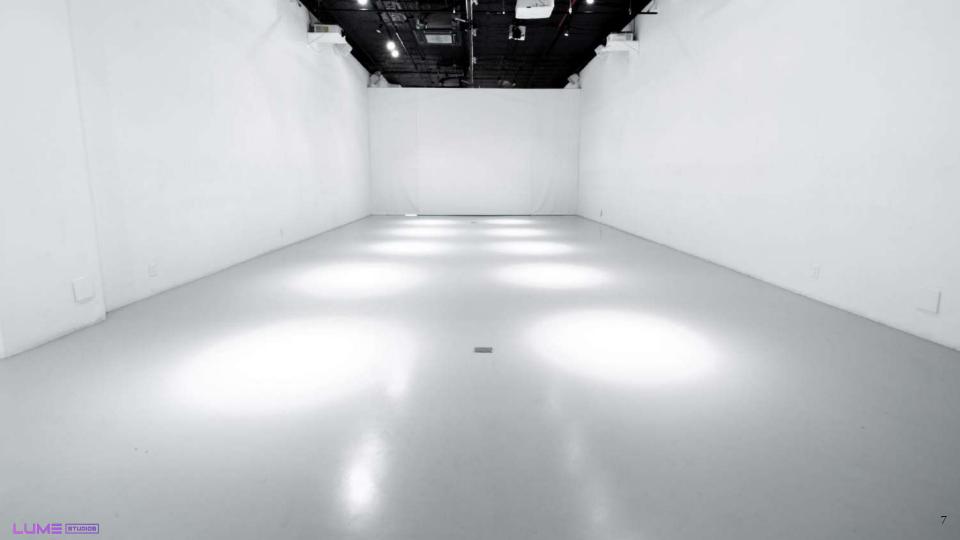

## IMMERSIVE Studio

Our premiere space. Developed with cutting edge immersive technology, this studio transforms to achieve any aesthetic or experience.

- Immersive Projection System
- 16 Speaker JBL Spatial Soundsystem
- Customizable Track Gallery Lighting
- 2,400 sq ft Street-level White Box
- 16 ft Ceilings
- 20 ft Retail Facade w/ Customizable Marquee
- Modular Walls
- 150-person Capacity