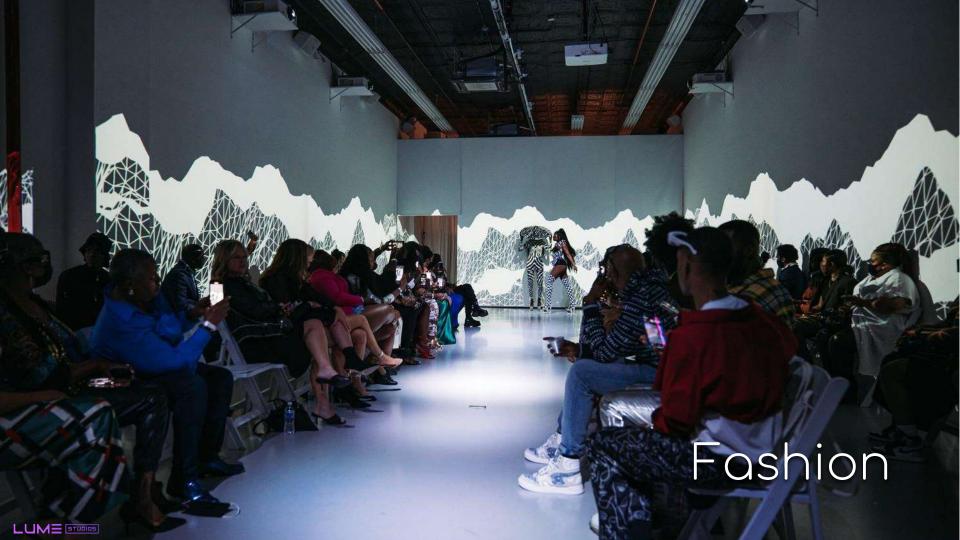

## IMMERSIVE Studio

Our premiere space. Developed with cutting edge immersive technology, this studio transforms to achieve any aesthetic or experience.

- Immersive Projection System
- 16 Speaker JBL Spatial Soundsystem
- Customizable Track Gallery Lighting
- 2,400 sq ft Street-level White Box
- 16 ft Ceilings
- 20 ft Retail Facade w/ Customizable Marquee
- Modular Walls
- 150-person Capacity