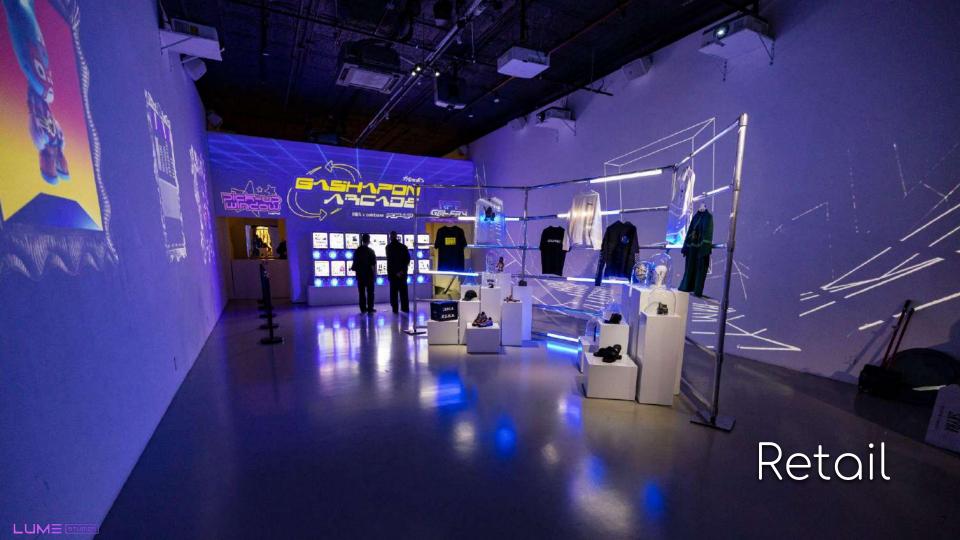

## **BLACKOUT Studio**

Our digital playground.

Featuring fully customizable monitor walls this space works in tandem with the Immersive Studio to create unique yet cohesive next-gen experiences.

- 22 Customizable HD Monitors
- LED Wall
- 1,000 sq ft Basement Level
- Accessible from Immersive Studio
- 50-person Capacity