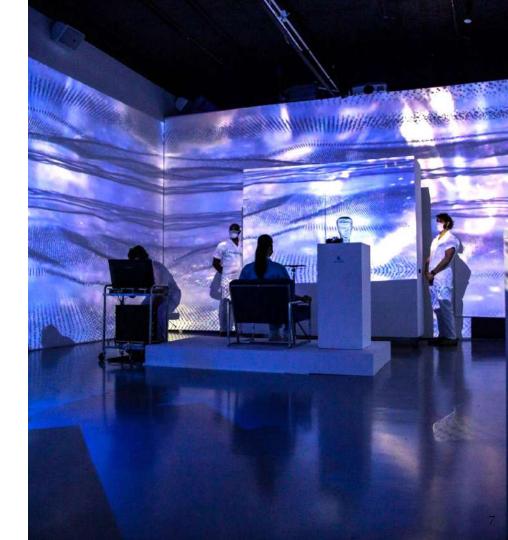

## **BLACKOUT Studio**

Our digital playground.

Featuring fully customizable monitor walls this space works in tandem with the Immersive Studio to create unique yet cohesive next-gen experiences.

- 22 Customizable HD Monitors
- LED Wall
- 1,000 sq ft Basement Level
- Accessible from Immersive Studio
- 50-person Capacity