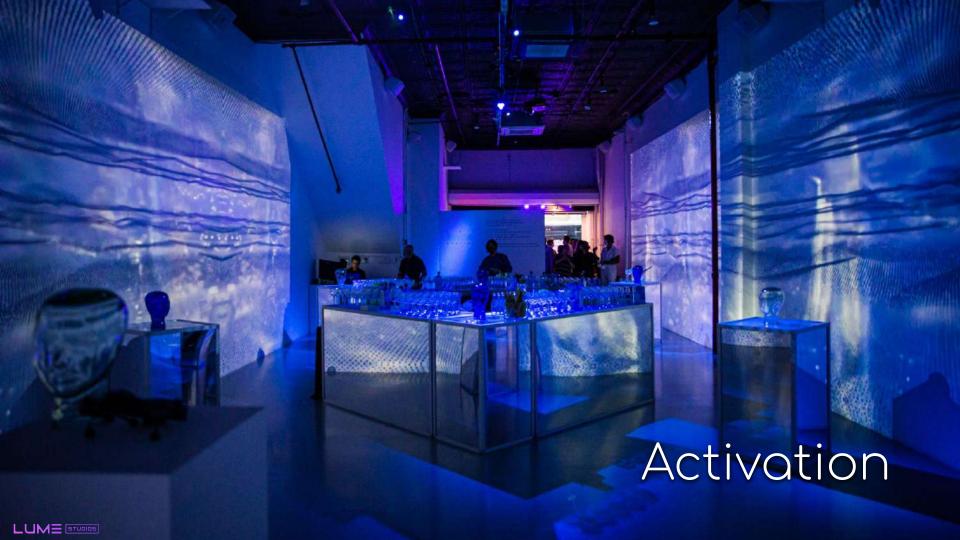

## IMMERSIVE Studio

Our premiere space. Developed with cutting edge immersive technology, this studio transforms to achieve any aesthetic or experience.

- Immersive Projection System
- 16 Speaker JBL Spatial Soundsystem
- Customizable Track Gallery Lighting
- 2,400 sq ft Street-level White Box
- 16 ft Ceilings
- 20 ft Retail Facade w/ Customizable Marquee
- Modular Walls
- 150-person Capacity