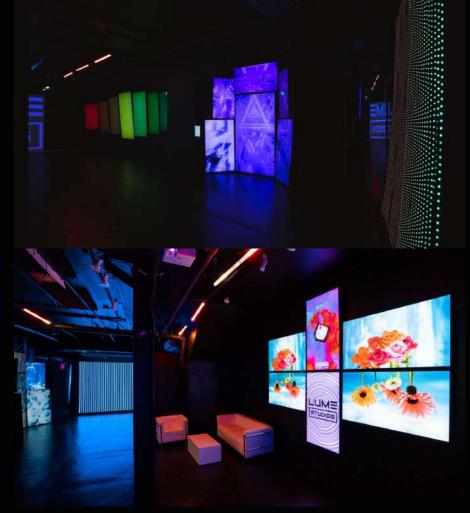

## **BLACKOUT Studio**

Our digital playground.

Featuring fully customizable monitor walls this space works in tandem with the Immersive Studio to create unique yet cohesive next-gen experiences.

- 22 Customizable HD Monitors
- LED Wall
- 1,000 sq ft Basement Level
- Accessible from Immersive Studio
- 50-person Capacity