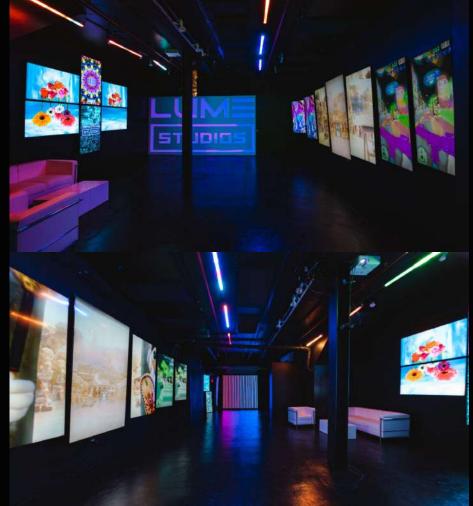

## **BLACKOUT Studio**

Our digital playground.

Featuring fully customizable monitor walls this space works in tandem with the Immersive Studio to create unique yet cohesive next-gen experiences.

- 22 Customizable HD Monitors
- LED Wall
- 1,000 sq ft Basement Level
- Accessible from Immersive Studio
- 50-person Capacity