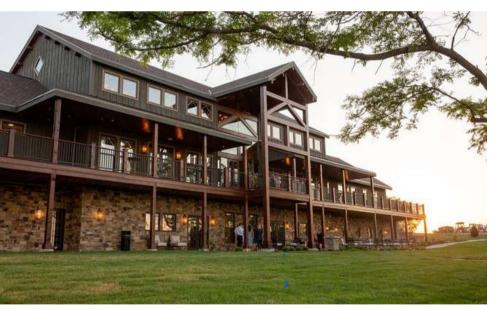

S ituated on Round Lake and 250 acres of rolling hills, Round Lake Farms is a premier event venue. With a range of catering options, your event manager will work one-on-one with you to perfect your menu. Plan your ideal wedding with flexible capacity to accommodate small or large events. Whether it's rustic or chic, your wedding on the farm is right here.

#### Located in Brillion, WI

30 miles from Green Bay Austin Straubel International Airport

30 miles from Appleton International Airport 28 miles from Manitowoc County Airport

|                            | SUNDAY -<br>THURSDAY | FRIDAY  | SATURDAY | FULL WEEKEND |
|----------------------------|----------------------|---------|----------|--------------|
| FULL BUYOUT<br>RENTAL FEE  | \$5.500              | \$7,000 | \$8,000  | \$18,000     |
| FOOD & BEVERAGE<br>MINIMUM | \$5.500              | \$8,000 | \$10,000 | \$15,000     |