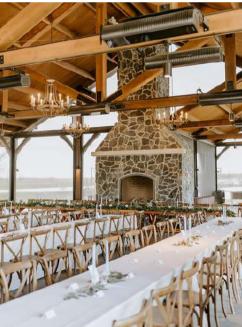

# WEDDINGS

ARIENS CO HOSPITALITY

breathtaking 80-acre conservation preserve is home to Stone Prairie. With a range of catering options, your event manager will work one-on-one with you to perfect your menu. Plan your ideal wedding with flexible capacity to accommodate small or large events. Your enchanted wedding on the prairie awaits.

## **Included** in Rental

- Redwood Tables & Benches
- Rectangular Dining Tables
- French Country Chairs
- Cocktail Tables
- + Standard Floor-Length Ivory Linens
- + Professional Event Manager