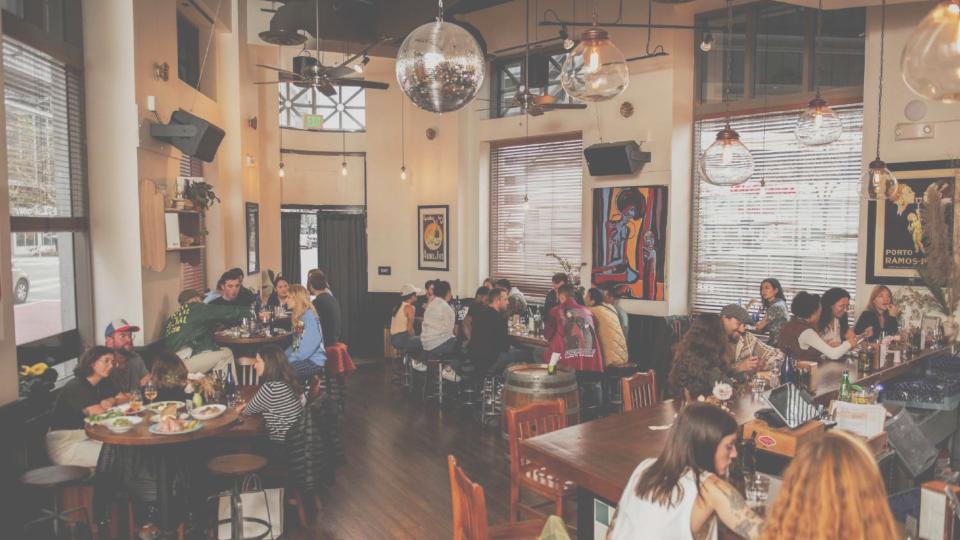

#### **Events at Slug: Exclusive Private Use**

Host your next large group gathering with us - during the day or at night.

Seated: 55 Guests

Standing: 150 Guests

For Daytime Parties

Available from 12:00PM to 4:00PM

Sun/Mon/Thurs - 3000 minimum Fri/Sat - 5000 minimum For Nighttime Parties

Available 4:00PM to 12:00PM

Sun/Mon/Thurs - 5000 minimum Fri/Sat - 8000 minimum

For an additional fee:

Complete your event with a DJ - Slug Bar will provide the turntables and disco ball. Inquire for DJ recommendations