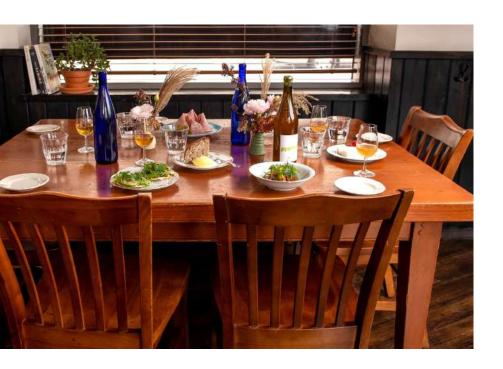

# **Events at Slug: Communal Table**

The Communal Table comfortably seats 8 to 14 guests and can host up to 20 guests standing for an interactive gathering.

We offer 3 -hour dinner experiences with 3 menu options, all carefully curated by our culinary and wine team.

3 hours per party Choice of 1, 2 or 3-course menu

Food & Beverage Minimum: 800 Beginning at 25 per person

Entire evening: 2000