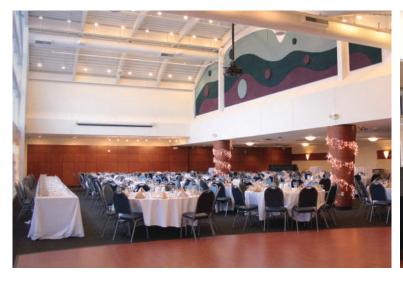

#### **RENTAL RATES**

# Evening Rate \$950.00

(Fri-Sat, 4:00pm-11:00pm)

seated capacity: 250

 $*P resentation\ events\ requiring\ a\ clear\ view\ of\ screen$ 

for all seated may have lower capacity standing capacity: 325

#### **WEDDING SPECIALS**

Friday Reception Rate \$1,000.00

(9:00am-11:00pm)

Saturday Reception Rate \$1,500.00

(9:00am-11:00pm)

Sunday Reception Rate \$900.00

(9:00am-11:00pm)

\*Rates include use of the room for contracted period of time, basic set up of tables and chairs, tear down, and a dedicated event host.