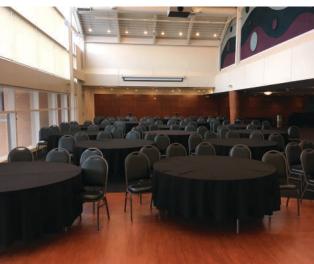

#### **RENTAL RATES**

### **AVAILABLE AUDIO VISUAL**

Wave Screen/Projector No Charge
Handheld Microphone \$50.00 each
DVD/Blue ray Player \$50.00
Portable Projector & Screen \$125.00
8'x8' Stage with Stairs \$150.00