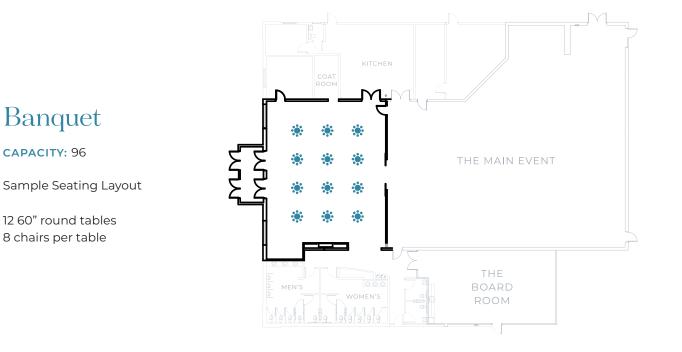

## The Gathering Place

Perfect for an intimate wedding ceremony, cocktail party, or corporate networking event.