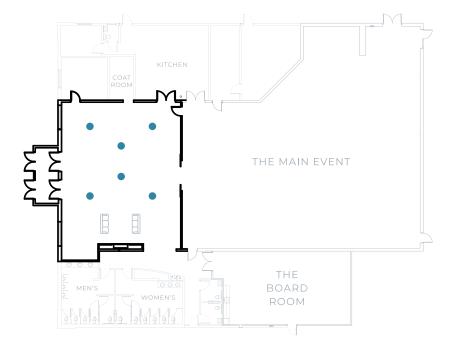

## Social

CAPACITY: 290 (max)

Sample Seating Layout

6 30" cocktail tables

Perfect for stand-up mingling functions where beverages and light foods are served. Food may be presented on buffet tables or served by wait staff.