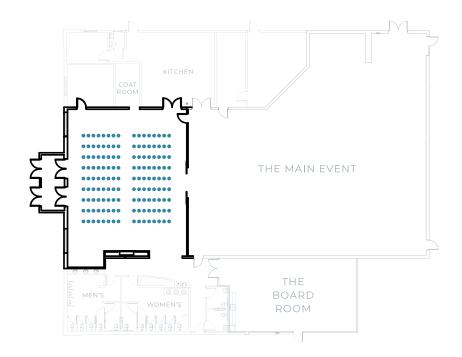

## Theater

**CAPACITY:** 144

Sample Seating Layout

9 rows of 16 chairs with:

- 10' space in front and back
- $\cdot$  7' middle aisle
- $\cdot$  3' walkway on sides

1