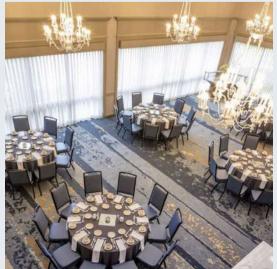

## Additional Features

- Over 15,000 sq. ft. of flexible meeting space
- 15 Function Rooms with versatile floor plans
- Maximum attendee capacity of 500 people
- State-of-the-art audiovisual equipment
- Premium catering with customized menus
- Convenient pre-function reception area
- On-site meeting professionals