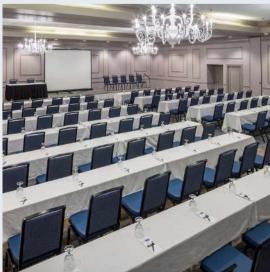

## Additional Features

- Over 15,000 sq. ft. of flexible meeting space
- 15 Function Rooms with versatile floor plans
- Maximum attendee capacity of 500 people
- State-of-the-art audiovisual equipment
- Premium catering with customized menus
- Convenient pre-function reception area
- On-site meeting professionals