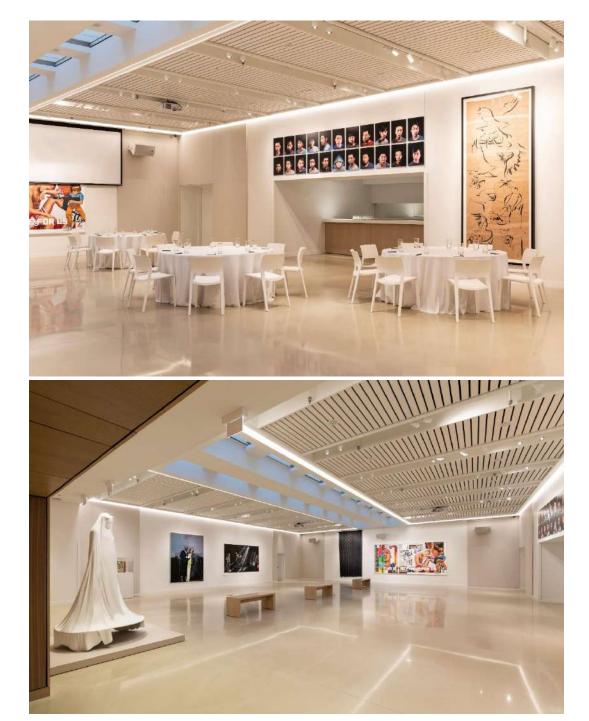

### **Meeting Space**

21c brings over 10,000 square feet of art-filled exhibition and event space to downtown Chicago. Featuring a wide range of spaces, many with cutting edge audiovisual technology, the property can accommodate a variety of events ranging from an intimate cocktail gathering to board retreats, executive meetings, weddings, and more.

Contemporary art is integrated throughout the entire property, creating unique experience at every turn. The restaurant and bar features a rich color palette offset with blackened metal and zinc accents, guests are welcomed into the restaurant via both Rush and Ontario Street. The second level features the Main Gallery additional gallery and meeting spaces

# **MEETING AND EVENT SPACES**

Name your need – board retreats, executive meetings, cocktail gatherings, reception dinner, intimate weddings, charitable events, product launches, and more – and our on-site event team will oversee every detail of your customized event. Make your art-filled gathering the talk of the town with our unique amenities and add-ons.

| Room                        | Floor | Approximate<br>Dimensions | Square<br>Footage | Banquet<br>Rounds | Reception     | Hollow<br>Square | Theatre | U-Shape | Conference | Classroom | Crescent<br>Rounds | Tradeshow<br>(perimeter) |
|-----------------------------|-------|---------------------------|-------------------|-------------------|---------------|------------------|---------|---------|------------|-----------|--------------------|--------------------------|
| Main Gallery                | 2     | 48' x 56'                 | 2660              | 160               | 250           | 48               | 200     | 36      | 24         | 96        | 80                 | 15                       |
| Main Gallery w/ Dance Floor | 2     | 48' x 56'                 | 2660              | 120               | 200           | -                | -       | -       | -          | -         | -                  | -                        |
| Main Gallery + Gallery Four | 2     |                           | 3467              | 208               | 300           | 17.S             | 280     | 1.5     | ন          | ā         | 104                | 23                       |
| Gallery Three               | 2     | 32' x 15'                 | 471               | 30                | 25            |                  | 50      | 20      | 22         | 16        | 20                 | 5                        |
| Gallery Four                | 2     | 44' x 18'                 | 807               | 48                | 40            | 25               | 80      | 121     | 2          | 8         | 24                 | 8                        |
| Gallery Five                | 2     | 20' x 29'                 | 573               | 24                | 30            | -                | 30      | -       | 16         | 4         | 15                 | 4                        |
| Gallery Six                 | 2     | 19' x 49'                 | 900               | 24                | 50            | ~                | 50      |         | 8          | 20        | 15                 | 5                        |
| Gallery Five + Six          | 2     | 20' x 77'                 | 1473              | 48                | 100           | -                | π.      | -       | -          | ē.        | 30                 | 9                        |
| Gallery Seven               | 2     | 16' x 33'                 | 496               | 121               | 17 <u>7</u> 1 | 5.51             | 5       | 353     | 12         | 13        | 2                  | 12                       |
| Conference Room             | 2     | 36' x 18'                 | 670               | -                 | -             | 2                | -       | 18      | 20         | -         | -                  | -                        |