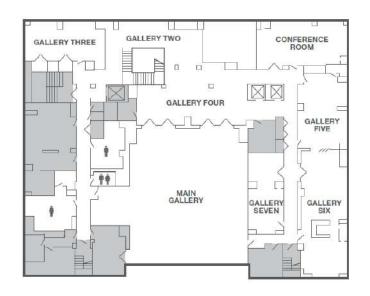

| Room                        | Floor | Approximate<br>Dimensions | Square<br>Footage | Banquet<br>Rounds | Reception     | Hollow<br>Square | Theatre | U-Shape | Conference | Classroom | Crescent<br>Rounds | Tradeshow<br>(perimeter) |
|-----------------------------|-------|---------------------------|-------------------|-------------------|---------------|------------------|---------|---------|------------|-----------|--------------------|--------------------------|
| Main Gallery                | 2     | 48' x 56'                 | 2660              | 160               | 250           | 48               | 200     | 36      | 24         | 96        | 80                 | 15                       |
| Main Gallery w/ Dance Floor | 2     | 48' x 56'                 | 2660              | 120               | 200           | -                | -       | -       | -          | -         | -                  | -                        |
| Main Gallery + Gallery Four | 2     |                           | 3467              | 208               | 300           | 17.S             | 280     | 1.5     | ন          | ā         | 104                | 23                       |
| Gallery Three               | 2     | 32' x 15'                 | 471               | 30                | 25            |                  | 50      | 20      | 22         | 16        | 20                 | 5                        |
| Gallery Four                | 2     | 44' x 18'                 | 807               | 48                | 40            | 25               | 80      | 121     | 2          | 8         | 24                 | 8                        |
| Gallery Five                | 2     | 20' x 29'                 | 573               | 24                | 30            | -                | 30      | -       | 16         | 4         | 15                 | 4                        |
| Gallery Six                 | 2     | 19' x 49'                 | 900               | 24                | 50            | ~                | 50      |         | 8          | 20        | 15                 | 5                        |
| Gallery Five + Six          | 2     | 20' x 77'                 | 1473              | 48                | 100           | -                | π.      | -       | -          | ē.        | 30                 | 9                        |
| Gallery Seven               | 2     | 16' x 33'                 | 496               | 121               | 17 <u>7</u> 1 | 5.51             | 5       | 353     | 12         | 13        | 2                  | 12                       |
| Conference Room             | 2     | 36' x 18'                 | 670               | -                 | -             | 2                | -       | 18      | 20         | -         | -                  | -                        |