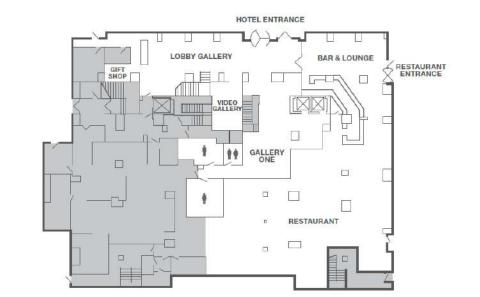

|         | 8          | 20        | 15                 | 5                        |
| Gallery Five + Six          | 2     | 20' x 77'                 | 1473              | 48                | 100           | -                | π.      | -       | -          | ē.        | 30                 | 9                        |
| Gallery Seven               | 2     | 16' x 33'                 | 496               | 121               | 17 <u>7</u> 1 | 5.51             | 5       | 353     | 12         | 13        | 2                  | 12                       |
| Conference Room             | 2     | 36' x 18'                 | 670               | -                 | -             | 2                | -       | 18      | 20         | -         | -                  | -                        |





First Floor



### WEDDING PACKAGES

### RECEPTION ONLY

\$125 per person

- · Selection of 6 passed canapés
- · Selection of 2 stationed snacks
- 4-hour Bar Package
  - Upgrade to Premium Bar Package +\$20 per person
- Champagne Toast

### **RECEPTION & BUFFET DINNER**

\$150 per person

- · Selection of 4 passed canapés for cocktail hour
- Buffet dinner (2 salads, 2 entrées, 2 sides)
- 4-hour Bar Package
- Upgrade to Premium Bar Package +\$20 per person
- · Champagne Toast

### **RECEPTION & SEATED DINNER**

\$175 per person

- · Selection of 4 passed canapés for cocktail hour
- 3-course dinner (salad, entrée, dessert)
- · 4-hour Bar Package
- Upgrade to Premium Bar Package +\$20 per person
- · Champagne Toast

### **RECEPTION & FAMILY STYLE DINNER**

- \$165 per person
- · Selection