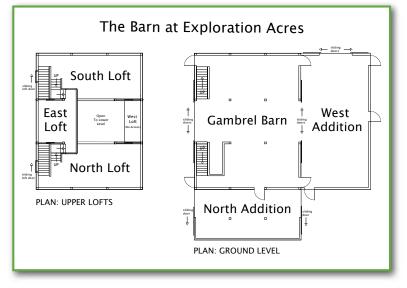

## **Occupancy - with Tables & Chairs**

(Use of our tables and chairs is included)

**Entire Barn** 

People (250)

**Lower Level of Gambrel Barn** (34' x 45')

People (102)

**North Loft** (14' x 34')

People (42)

**South Loft** (14' x 34')

People (42)

West Addition (23'x 45')

People (64)

North Addition is not available for barn parties