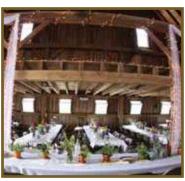

## **Occupancy - with Tables & Chairs**

(Use of our tables and chairs is included)

**Entire Barn** 

People (250)

**Lower Level of Gambrel Barn** (34' x 45')

People (102)

**North Loft** (14' x 34')

People (42)

**South Loft** (14' x 34')

People (42)

West Addition (23'x 45')

People (64)

North Addition is not available for barn parties