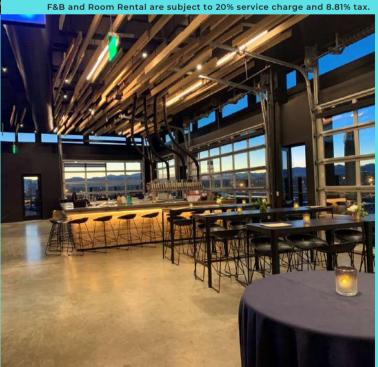

# THE WOODS

#### MAIN TERRACE

City Skyline & Mountain Views - Up to 130 Guests

#### BUYOUT

Full Restaurant Excluding Pool Deck - Up to 200 guests