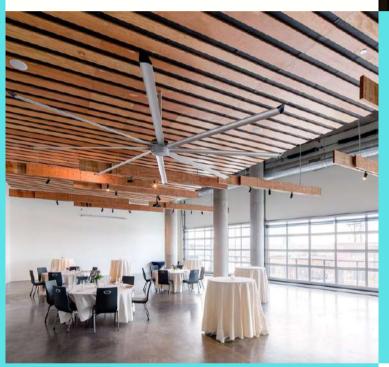

# THE BALLROOM

2,300 SQ FT
23 FT CEILINGS
WALL OF GARAGE DOORS
POLISHED CONCRETE FLOORS

## **CAPACITY**

120 SEATED RECEPTION 180 COCKTAIL RECEPTION 96 CLASSROOM 160 THEATER

## **INCLUSIONS**

- 5.5FT ROUND TABLES (17)
- 6FT BANQUET TABLES (40)
- COCKTAIL TABLES (9)
- GREY FABRIC CHAIRS (230)
- CREME LINENS
- FLATWARE & GLASSWARE