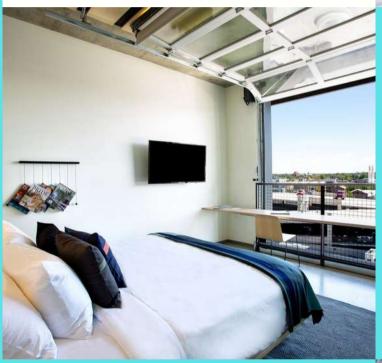

## THE HOTEL

Scandinavian and Japanese design meet in our rooms and suites. Each room features custom Baltic birch casework, high ceilings and polished concrete floors, Malin + Goetz body products and silk-screened Source tote bags (for purchase) to hold all of those great things you'll find downstairs.

Select rooms feature original wallpaper creations by Calico NYC and operable glass garage doors. With intentions to bring the outdoors in, each room is a refuge of natural light and comfort.