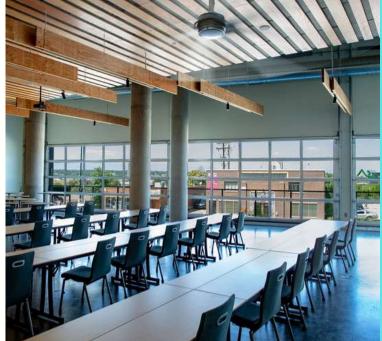

# THE BALLROOM

2,300 SQ FT
23 FT CEILINGS
WALL OF GARAGE DOORS
POLISHED CONCRETE FLOORS

## **CAPACITY**

120 SEATED RECEPTION 180 COCKTAIL RECEPTION 96 CLASSROOM 160 THEATER

## **INCLUSIONS**

- 5.5FT ROUND TABLES (17)
- 6FT BANQUET TABLES (40)
- COCKTAIL TABLES (9)
- GREY FABRIC CHAIRS (230)
- CREME LINENS
- FLATWARE & GLASSWARE