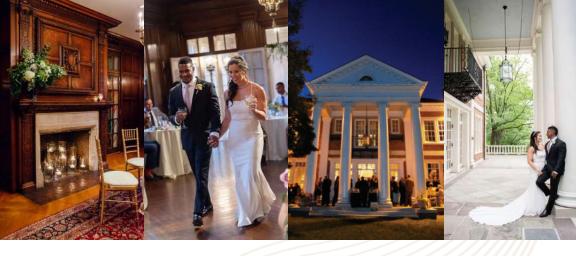

### **CAPACITY**

- Seated ceremony and reception with dance floor: 100
- Seated reception only, no dance floor:
   150
- Seated ceremony in Music Room: 100
- West side of Mansion seated reception: 50
- Standing reception: 200

#### ADDITIONAL FEATURES

- An onsite Event Manager is provided for each event.
- Custodial services included in event rate.
- Complimentary use of a Steinway piano. Piano tuning is available by request for \$225.
- House furniture available includes gold Chiavari chairs and tables for up to 100 guests.
- Audiovisual equipment available for \$150. Available A/V equipment includes two 42" LCD screens, laptop, projector, projector screen, podium with microphone and built-in speaker.
- Strathmore Artist in Residence musicians are available to contract with for your event.
- All events require a \$1,000 security deposit. This fee is fully refundable if there are no damages, breach of contract, or overtime.