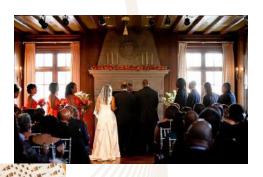

### **CAPACITY**

- Seated ceremony and reception with dance floor: 100
- Seated reception only, no dance floor:
   150
- Seated ceremony in Music Room: 100
- West side of Mansion seated reception: 50
- Standing reception: 200