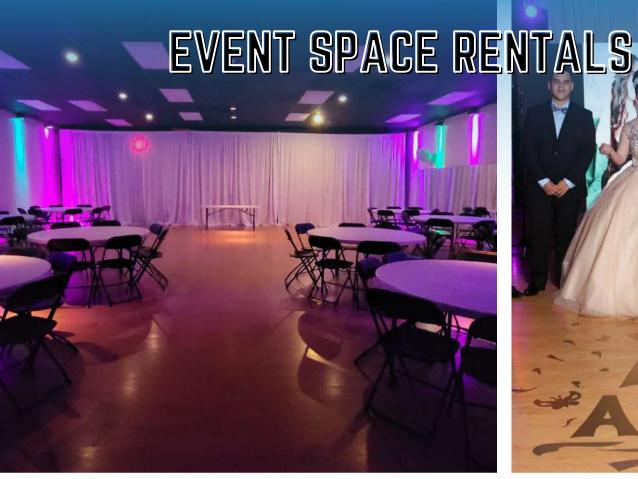

## **RENT OUR STUDIO**

#### WHAT'S INCLUDED?

- 10 hours access
- 10 Round Tables
- 80 Chairs
- 3 Rectangle Tables
- White drapes for Back Wall •
- Refrigerator/Freezer in kitchenette room