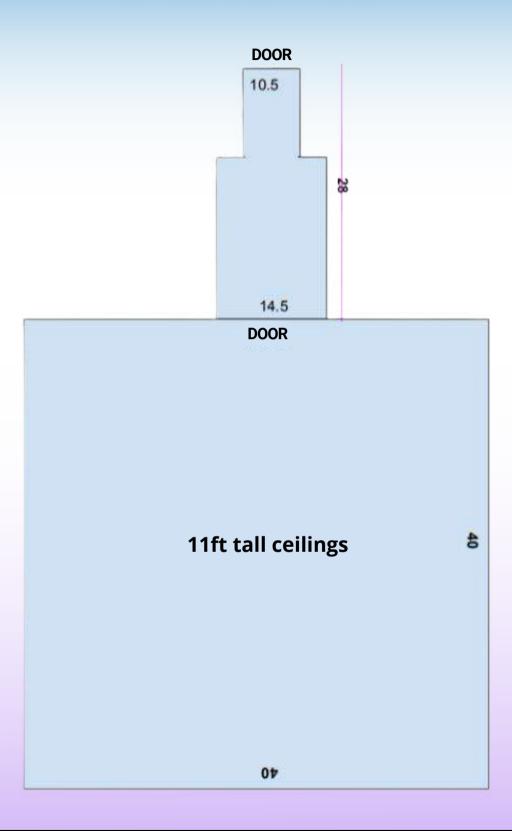

anything from the ceilings
- No fog or bubble machines
- Coolers need a barrier under it to prevent leaks, condensation, spills



#### **Breakdown Rules**

- Remove all trash into dumpsters
- Wipe up all spills
- Remove all decorations
- All rentals need to be picked up
- Throw out all food from fridge
- No drinks, bottles, trash outside, in atrium, in restrooms
- Turn off all lights and AC
- Lock doors and return keys to lockbox
- Return studio as it was given to you
- \$300 Fee for security deposit only returned once venue returned as given



Key Code for studio access will be given via email prior to setup time.

Email: huhohstudios@gmail.com

Address: 1360 E. Vine St. Kissimmee, FL (34744)

**Location:** Inside the Mill Run Plaza on the corner of 192 & Oak St.





# STUDIO LAYOUT