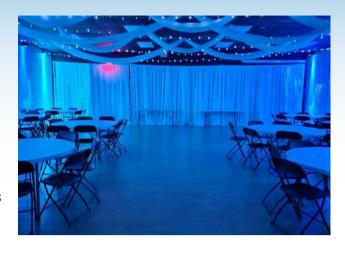

#### WHAT'S INCLUDED?

- 10 hours access
- 10 Round Tables
- 80 Chairs
- 3 Rectangle Tables
- White drapes for Back Wall •
- Refrigerator/Freezer in kitchenette room

### WHAT'S EXTRA?

- Additional hours \$115/hr
- Rehearsals \$35/hr
- Speakers \$200
- Color Downlights \$350
- Front hall white draped \$200
- Ceiling white drapes \$200
- Early Access Setup \$150