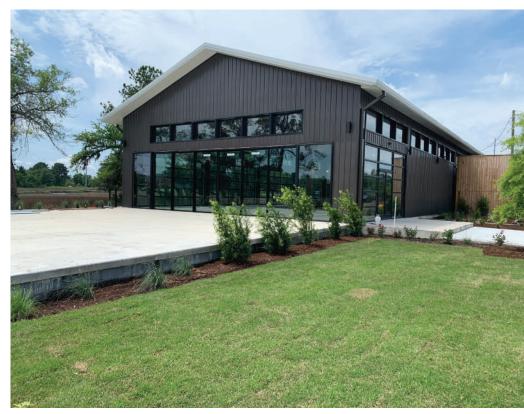

## **Rental Rates**

Overlooking the beautiful Noisette Creek behind the brewery, this space is fully equipped with an open dance floor, full bar, and multiple catering options. For even more space, outside is a large patio area overlooking the marsh that has the option to be tented.