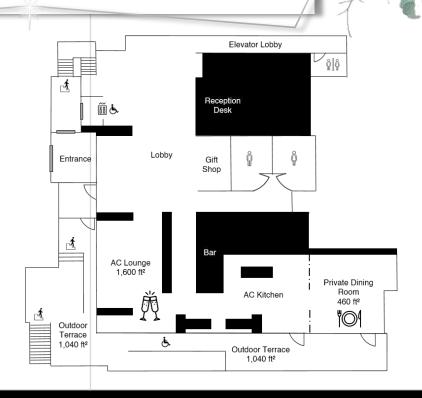

## Wedding Collection

|                            |                 |                |         |           |            |         |                    |         | . \       |
|----------------------------|-----------------|----------------|---------|-----------|------------|---------|--------------------|---------|-----------|
| Meeting Room<br>Name       | Dimensions      | Square<br>Feet | Theater | Classroom | Conference | U-Shape | Crescent<br>Rounds | Banquet | Reception |
| Meeting Room               | 28.3x25.0x 12.5 | 707            | 50      | 30        | 24         | 26      | 36                 | 50      | 75        |
| Media Room A               | 13.8x11.6x 9.3  | 150            | NA      | NA        | 8          | NA      | NA                 | NA      | NA        |
| Media Room B               | 13.8x11.6x 9.3  | 150            | NA      | NA        | 8          | NA      | NA                 | NA      | NA        |
| Private Dining<br>Room     | 23.0x20.0x 12.5 | 460            | 30      | 24        | 20         | 20      | 30                 | 40      | 50        |
| Outdoor Terrace (seasonal) | Open Concept    | 1,040          | N/A     | N/A       | N/A        | N/A     | N/A                | N/A     | 150       |
| AC Lounge                  | Open Concept    | 1,600          | N/A     | N/A       | N/A        | N/A     | N/A                | N/A     | 200       |