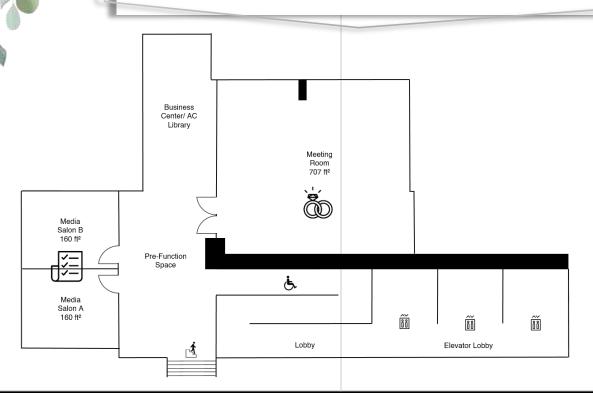

## Wedding Collection

|                            |                 |                |         |           |            |         |                    |         | . \       |
|----------------------------|-----------------|----------------|---------|-----------|------------|---------|--------------------|---------|-----------|
| Meeting Room<br>Name       | Dimensions      | Square<br>Feet | Theater | Classroom | Conference | U-Shape | Crescent<br>Rounds | Banquet | Reception |
| Meeting Room               | 28.3x25.0x 12.5 | 707            | 50      | 30        | 24         | 26      | 36                 | 50      | 75        |
| Media Room A               | 13.8x11.6x 9.3  | 150            | NA      | NA        | 8          | NA      | NA                 | NA      | NA        |
| Media Room B               | 13.8x11.6x 9.3  | 150            | NA      | NA        | 8          | NA      | NA                 | NA      | NA        |
| Private Dining<br>Room     | 23.0x20.0x 12.5 | 460            | 30      | 24        | 20         | 20      | 30                 | 40      | 50        |
| Outdoor Terrace (seasonal) | Open Concept    | 1,040          | N/A     | N/A       | N/A        | N/A     | N/A                | N/A     | 150       |
| AC Lounge                  | Open Concept    | 1,600          | N/A     | N/A       | N/A        | N/A     | N/A                | N/A     | 200       |