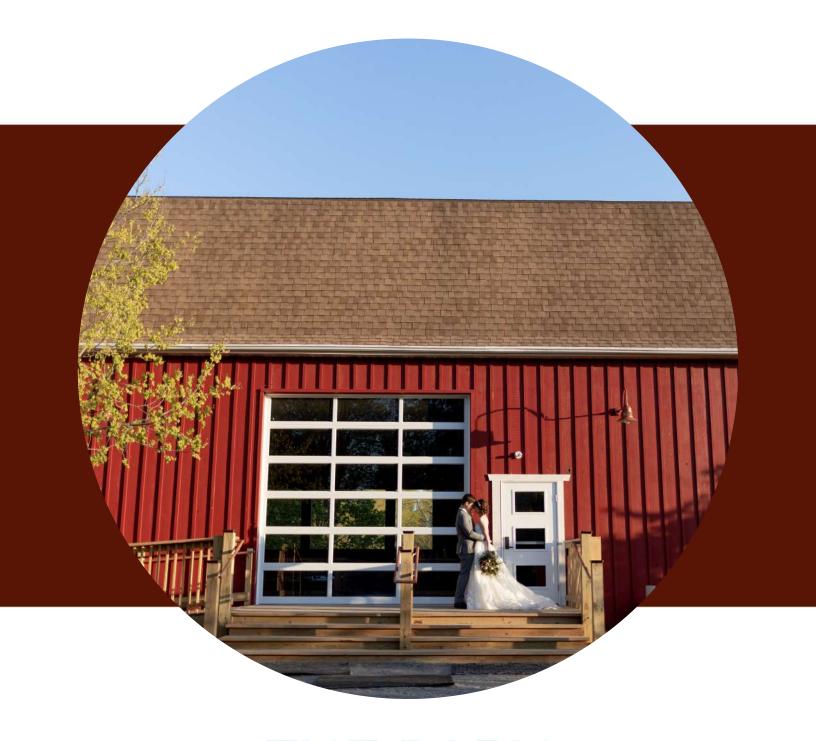

# THE BARN AT HOMESTEAD HOLLOW

2023 RENTAL INFORMATION

## WELCOME TO HOMESTEAD HOLLOW

Welcome to The Barn at Homestead Hollow County Park located just outside Germantown in a 105 acre natural park landscape. The barn was the original homestead that existed prior to the park being purchased in 1977 and has since been renovated to host private and public events in a rustic indoor/outdoor setting.

Photo Credit: Grace Creatives Photography

- Fully stocked and cleaned ADA restrooms
- Ample parking for 160 guests
- Scenic outdoor ceremony site
- Bridal area
- WiFi
- Two industrial ceiling fans
- String lights and updated electrical
- Patio area with picnic tables, string lights, and firepit
- Access to all park features and public amenities
- Scenic photo locations
- On-call park staff for questions or concerns