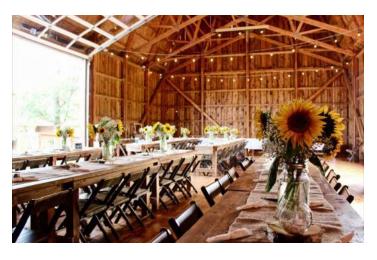

# INCLUDES

- Full and private access to the upper and lower levels of the Barn and outdoor patio areas
- Free park entrance for you and your guests
- Approx. 160 wood folding chairs
- Approx. 32 6ft rectangular wood farmhouse tables
- Bar area, beverage cooler, chest freezer
- Two steel beverage tubs and mobile bar
- Lower level food prep/cocktail area
- Flexible food and beverage policies

#### **ADDITIONAL PHOTOS**

Photo Credit: Grace Creatives Photography

Photo Credit: Grace Creatives Photography

Photo Credit: Grace Creatives Photography

Photo Credit: Grace Creatives Photography